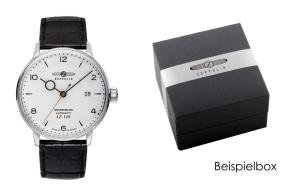

## Zeppelin men's watch 8062-1 Specifications

**BUY NOW** 

This document contains all the specifications for the Zeppelin Hindenburg 8062-1 men's watch. We at the DIALANDO® watch store offer a large selection of authentic watches from the best watch brands in the world.

| PRODUCT EXECUTION         |                               |
|---------------------------|-------------------------------|
| Display Type              | Analogue                      |
| Movement type             | Automatic                     |
| Movement Name             | Cal. 821A / Fine German       |
| Functions                 | Minute / Date / Hour / Second |
|                           |                               |
| MEASURES                  |                               |
| MEASURES  Case width [mm] | 40                            |
|                           | 40                            |
| Case width [mm]           |                               |

| MATERIAL & COLOUR  |                              |
|--------------------|------------------------------|
| Strap Material     | Real leather                 |
| Strap Colour       | Brown                        |
| Case Material      | Stainless steel              |
| Case Colour        | Silver                       |
| Case Surface       | Polished / Matted            |
| Colour of the dial | White                        |
| Glass              | Mineral glass                |
|                    |                              |
|                    |                              |
| DETAILS            |                              |
| DETAILS<br>Bezel   | Fixed                        |
|                    | Fixed Glass bottom (pressed) |
| Bezel              |                              |