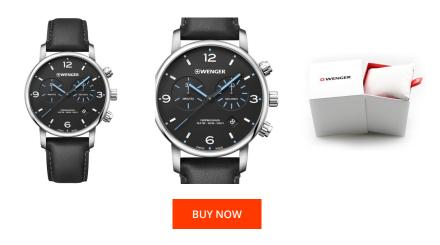

## Wenger men's watch 01.1743.120 Specifications

This document contains all the specifications for the Wenger Urban Metropolitan 01.1743.120 men's watch. We at the DIALANDO® watch store offer a large selection of authentic watches from the best watch brands in the world.

| PRODUCT EXECUTION |                                             |
|-------------------|---------------------------------------------|
| Display Type      | Analogue                                    |
| Movement type     | Quartz (Battery)                            |
| Movement Name     | Ronda / Z50                                 |
| Functions         | Hour / Second / Minute / Date / Chronograph |

| MEASURES                      |     |
|-------------------------------|-----|
| Case width [mm]               | 44  |
| Case thickness [mm]           | 12  |
| Lug width [mm]                | 22  |
| Max. wrist circumference [mm] | 220 |

| MATERIAL & COLOUR  |                   |
|--------------------|-------------------|
| Strap Material     | Real leather      |
| Strap Colour       | Black             |
| Case Material      | Stainless steel   |
| Case Colour        | Silver            |
| Case Surface       | Polished / Matted |
| Colour of the dial | Black             |
| Glass              | Sapphire glass    |
|                    |                   |
| DETAILS            |                   |
| Razal              | Eivad             |

| DETAILS         |                                   |
|-----------------|-----------------------------------|
| Bezel           | Fixed                             |
| Case Bottom     | Stainless steel bottom (screwed)  |
| Clasp           | Pin buckle                        |
| Lighting        | Luminous hands / Luminous indexes |
| Water resistant | 10 ATM                            |