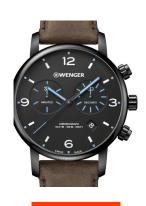

## Wenger men's watch 01.1743.112 Specifications

**BUY NOW** 

This document contains all the specifications for the Wenger Urban Metropolitan 01.1743.112 men's watch. We at the DIALANDO® watch store offer a large selection of authentic watches from the best watch brands in the world.

| PRODUCT EXECUTION |                                             |
|-------------------|---------------------------------------------|
| Display Type      | Analogue                                    |
| Movement type     | Quartz (Battery)                            |
| Movement Name     | Z50 / Ronda                                 |
| Functions         | Hour / Second / Minute / Date / Chronograph |

| MEASURES                      |     |
|-------------------------------|-----|
| Case width [mm]               | 44  |
| Case thickness [mm]           | 12  |
| Lug width [mm]                | 22  |
| Max. wrist circumference [mm] | 220 |

| MATERIAL & COLOUR  |                   |
|--------------------|-------------------|
| Strap Material     | Real leather      |
| Strap Colour       | Brown             |
| Case Material      | Stainless steel   |
| Case Colour        | Black             |
| Case Surface       | Polished / Matted |
| Colour of the dial | Black             |
| Glass              | Sapphire glass    |
| DETAILS            |                   |

| DETAILS         |                                   |
|-----------------|-----------------------------------|
| Bezel           | Fixed                             |
| Case Bottom     | Stainless steel bottom (screwed)  |
| Clasp           | Pin buckle                        |
| Lighting        | Luminous indexes / Luminous hands |
| Water resistant | 10 ATM                            |