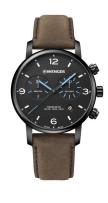

## Wenger men's watch 01.1743.112 Specifications

**BUY NOW** 

This document contains all the specifications for the Wenger Urban Metropolitan 01.1743.112 men's watch. We at the DIALANDO® watch store offer a large selection of authentic watches from the best watch brands in the world.

| PRODUCT EXECUTION |                                             |
|-------------------|---------------------------------------------|
| Display Type      | Analogue                                    |
| Movement type     | Quartz (Battery)                            |
| Movement Name     | Z50 / Ronda                                 |
| Functions         | Hour / Second / Minute / Date / Chronograph |

| MEASURES                      |     |
|-------------------------------|-----|
| Case width [mm]               | 44  |
| Case thickness [mm]           | 12  |
| Lug width [mm]                | 22  |
| Max. wrist circumference [mm] | 220 |

| MATERIAL & COLOUR  |                   |
|--------------------|-------------------|
| Strap Material     | Real leather      |
| Strap Colour       | Brown             |
| Case Material      | Stainless steel   |
| Case Colour        | Black             |
| Case Surface       | Polished / Matted |
| Colour of the dial | Black             |
| Glass              | Sapphire glass    |
| DETAILS            |                   |

| DETAILS         |                                   |
|-----------------|-----------------------------------|
| Bezel           | Fixed                             |
| Case Bottom     | Stainless steel bottom (screwed)  |
| Clasp           | Pin buckle                        |
| Lighting        | Luminous indexes / Luminous hands |
| Water resistant | 10 ATM                            |