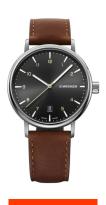

## Wenger men's watch 01.1731.115 Specifications

**BUY NOW** 

This document contains all the specifications for the Wenger Metropolitan 01.1731.115 men's watch. We at the DIALANDO® watch store offer a large selection of authentic watches from the best watch brands in the world. https://www.dialando.pl/

| MATERIAL & COLOUR  |                                     |
|--------------------|-------------------------------------|
| Strap Material     | Real leather                        |
| Strap Colour       | Brown                               |
| Case Material      | Stainless steel                     |
| Case Colour        | Silver                              |
| Case Surface       | Polished / Matted                   |
| Colour of the dial | Black                               |
| Glass              | Mineral glass with sapphire coating |
|                    |                                     |
| DETAILS            |                                     |
| Razal              | Eivad                               |

Stainless steel bottom (screwed)

Luminous hands / Luminous indexes

Pin buckle

10 ATM