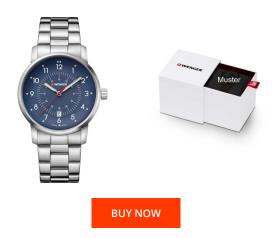

## Wenger men's watch 01.1641.118 Specifications

This document contains all the specifications for the Wenger Avenue 01.1641.118 men's watch. We at the DIALANDO® watch store offer a large selection of authentic watches from the best watch brands in the world.

https://www.dialando.pl/

| PRODUCT INFORMATION |               |  |
|---------------------|---------------|--|
| EAN                 | 7611160088093 |  |
| Gender              | Men           |  |
| Warranty [years]    | 2             |  |

| PRODUCT EXECUTION |                               |
|-------------------|-------------------------------|
| Display Type      | Analogue                      |
| Movement type     | Quartz (Battery)              |
| Functions         | Second / Minute / Hour / Date |
|                   |                               |
|                   |                               |

| MEASURES            |    |  |
|---------------------|----|--|
| Case width [mm]     | 42 |  |
| Case thickness [mm] | 10 |  |

| MATERIAL & COLOUR  |                                                     |
|--------------------|-----------------------------------------------------|
| Strap Material     | Stainless steel                                     |
| Strap Colour       | Silver                                              |
| Case Material      | Stainless steel                                     |
| Case Colour        | Silver                                              |
| Case Surface       | Matted                                              |
| Colour of the dial | Blue                                                |
| Glass              | Mineral glass with sapphire coating / Mineral glass |
| DETAILS            |                                                     |

| DETAILS         |                                   |
|-----------------|-----------------------------------|
| Bezel           | Fixed                             |
| Case Bottom     | Stainless steel bottom / Screwed  |
| Clasp           | Folding clasp                     |
| Lighting        | Luminous indexes / Luminous hands |
| Water resistant | 10 ATM                            |