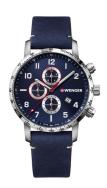

## Wenger men's watch 01.1543.109 Specifications

**BUY NOW** 

This document contains all the specifications for the Wenger Attitude 01.1543.109 men's watch. We at the DIALANDO® watch store offer a large selection of authentic watches from the best watch brands in the world. https://www.dialando.pl/

| PRODUCT INFORMATION |               |  |
|---------------------|---------------|--|
| EAN                 | 7630000731838 |  |
| Gender              | Men           |  |
| Brand               | Wenger        |  |
| Collection          | Attitude      |  |
| Warranty [years]    | 2             |  |

| PRODUCT EXECUTION |                                             |
|-------------------|---------------------------------------------|
| Display Type      | Analogue                                    |
| Movement type     | Quartz (Battery)                            |
| Movement Name     | Ronda / 3540D / Swiss Made                  |
| Functions         | Second / Minute / Date / Chronograph / Hour |

| MEASURES                      |     |
|-------------------------------|-----|
| Case width [mm]               | 44  |
| Case thickness [mm]           | 12  |
| Lug width [mm]                | 22  |
| Max. wrist circumference [mm] | 230 |

| MATERIAL & COLOUR  |                   |
|--------------------|-------------------|
| Strap Material     | Real leather      |
| Strap Colour       | Blue              |
| Case Material      | Stainless steel   |
| Case Colour        | Silver            |
| Case Surface       | Polished / Matted |
| Colour of the dial | Blue              |
| Glass              | Sapphire glass    |

| DETAILS         |                                  |
|-----------------|----------------------------------|
| Bezel           | Fixed                            |
| Case Bottom     | Stainless steel bottom (screwed) |
| Clasp           | Pin buckle                       |
| Lighting        | Luminous hands                   |
| Water resistant | 10 ATM                           |