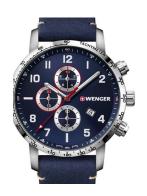

## Wenger men's watch 01.1543.109 Specifications

**BUY NOW** 

This document contains all the specifications for the Wenger Attitude 01.1543.109 men's watch. We at the DIALANDO® watch store offer a large selection of authentic watches from the best watch brands in the world. https://www.dialando.pl/

| PRODUCT INFORMATION |               |  |
|---------------------|---------------|--|
| EAN                 | 7630000731838 |  |
| Gender              | Men           |  |
| Brand               | Wenger        |  |
| Collection          | Attitude      |  |
| Warranty [years]    | 2             |  |

| PRODUCT EXECUTION |                                             |
|-------------------|---------------------------------------------|
| Display Type      | Analogue                                    |
| Movement type     | Quartz (Battery)                            |
| Movement Name     | Ronda / 3540D / Swiss Made                  |
| Functions         | Second / Minute / Date / Chronograph / Hour |

| MEASURES                      |     |
|-------------------------------|-----|
| Case width [mm]               | 44  |
| Case thickness [mm]           | 12  |
| Lug width [mm]                | 22  |
| Max. wrist circumference [mm] | 230 |

| MATERIAL & COLOUR  |                   |
|--------------------|-------------------|
| Strap Material     | Real leather      |
| Strap Colour       | Blue              |
| Case Material      | Stainless steel   |
| Case Colour        | Silver            |
| Case Surface       | Polished / Matted |
| Colour of the dial | Blue              |
| Glass              | Sapphire glass    |

| DETAILS         |                                  |
|-----------------|----------------------------------|
| Bezel           | Fixed                            |
| Case Bottom     | Stainless steel bottom (screwed) |
| Clasp           | Pin buckle                       |
| Lighting        | Luminous hands                   |
| Water resistant | 10 ATM                           |