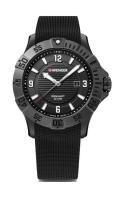

## Wenger men's watch 01.0641.134 Specifications

**BUY NOW** 

This document contains all the specifications for the Wenger Seaforce Diver 200M - 01.0641.134 men's watch. We at the DIALANDO® watch store offer a large selection of authentic watches from the best watch brands in the world.

| MATERIAL & COLOUR  |                                     |
|--------------------|-------------------------------------|
| Strap Material     | Silicone                            |
| Strap Colour       | Black                               |
| Case Material      | Stainless steel                     |
| Case Colour        | Black                               |
| Case Surface       | Matted                              |
| Colour of the dial | Black                               |
| Glass              | Mineral glass with sapphire coating |

| DETAILS         |                                   |
|-----------------|-----------------------------------|
| Bezel           | Left side / Rotatable             |
| Case Bottom     | Stainless steel bottom (screwed)  |
| Crown           | Screwed                           |
| Clasp           | Pin buckle                        |
| Lighting        | Luminous hands / Luminous indexes |
| Water resistant | 20 ATM                            |