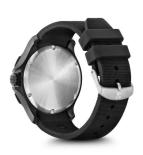

| DETAILS         |                                   |
|-----------------|-----------------------------------|
| Bezel           | Left side / Rotatable             |
| Case Bottom     | Stainless steel bottom (screwed)  |
| Crown           | Screwed                           |
| Clasp           | Pin buckle                        |
| Lighting        | Luminous hands / Luminous indexes |
| Water resistant | 20 ATM                            |