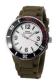

#### Watx watches for men Catalog

PRODUCT DETAILS

Watx REWA1921 men's watch

Display Type: Analogue Strap Material: Rubber Strap Colour: Red Case width [mm]: 40

BUY NOW

Watx REWA1922 men's watch

Display Type: Analogue Strap Material: Rubber Strap Colour: Grey Case width [mm]: 40