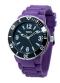

Watx RWA5702 ladies' watch

Display Type: Analogue Case width [mm]: 49

BUY NOW

Watx RWA1623-C1520 ladies' watch

Display Type: Analogue Strap Material: Rubber Strap Colour: Purple Case width [mm]: 44

BUY NOW