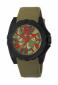

BUY NOW

Watx RWA1300-C1513 ladies' watch

Display Type: Analogue Strap Material: Silicone Strap Colour: Green Case width [mm]: 45

BUY NOW

Watx RWA1620-C1513 ladies' watch

Display Type: Analogue Strap Material: Silicone Strap Colour: Green Case width [mm]: 45