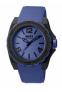

### Watx watches for men Catalog

PRODUCT DETAILS

Watx RWA1803 ladies' watch

Display Type: Analogue Strap Material: Rubber Strap Colour: Green Case width [mm]: 45

BUY NOW

Watx RWA1804 ladies' watch

Display Type: Analogue Strap Material: Rubber Strap Colour: Blue Case width [mm]: 45

**BUY NOW** 

Watx RWA1807 ladies' watch

Display Type: Analogue Strap Material: Rubber Strap Colour: Blue Case width [mm]: 45

BUY NOW

Watx RWA1808 ladies' watch

Display Type: Analogue Strap Material: Rubber Strap Colour: Green Case width [mm]: 45