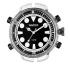

BUY NOW

Watx RWA9019 men's watch

Display Type: Analogue Strap Material: Rubber Strap Colour: Black Case width [mm]: 42