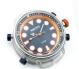

### Watx watches for men Catalog

PRODUCT DETAILS

Watx RWA9020 men's watch

Display Type: Analogue Strap Material: Rubber Strap Colour: Blue Case width [mm]: 42

BUY NOW

60 W

Watx RWA9021 men's watch

Display Type: Analogue Strap Material: Rubber Strap Colour: White Case width [mm]: 42