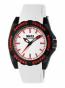

### Watx watches for men Catalog

PRODUCT DETAILS

Watx RWA9020 men's watch

Display Type: Analogue Strap Material: Rubber Strap Colour: Blue Case width [mm]: 42

BUY NOW

60 W

Watx RWA9021 men's watch

Display Type: Analogue Strap Material: Rubber Strap Colour: White Case width [mm]: 42