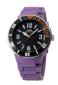

BUY NOW

Watx RWA1300-C1520 ladies' watch

Display Type: Analogue Strap Material: Rubber Strap Colour: Purple Case width [mm]: 45