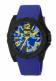

### Watx watches for men Catalog

PRODUCT DETAILS

Watx RWA9020 men's watch

Display Type: Analogue Strap Material: Rubber Strap Colour: Blue Case width [mm]: 42

BUY NOW

60 W

Watx RWA9021 men's watch

Display Type: Analogue Strap Material: Rubber Strap Colour: White Case width [mm]: 42