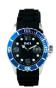

#### Watx watches for men Catalog

PRODUCT DETAILS

Watx REWA1921 men's watch

Display Type: Analogue Strap Material: Rubber Strap Colour: Red Case width [mm]: 40

BUY NOW

Watx REWA1922 men's watch

Display Type: Analogue Strap Material: Rubber Strap Colour: Grey Case width [mm]: 40