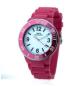

BUY NOW

Watx RWA1300-C1520 ladies' watch

Display Type: Analogue Strap Material: Rubber Strap Colour: Purple Case width [mm]: 45