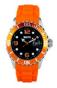

BUY NOW

Watx RWA9022 men's watch

Display Type: Analogue Strap Material: Rubber Strap Colour: Orange Case width [mm]: 42

BUY NOW

Watx RWA1884 ladies' watch

Display Type: Analogue Strap Material: Rubber Strap Colour: White Case width [mm]: 40