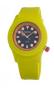

Display Type: Analogue Strap Material: Silicone Strap Colour: Yellow Case width [mm]: 43

BUY NOW

Watx COWA3092R5043 ladies' watch

Display Type: Analogue Strap Material: Silicone Strap Colour: Green Case width [mm]: 43

Display Type: Analogue Strap Material: Silicone Strap Colour: Yellow Case width [mm]: 43

**BUY NOW** 

Watx COWA3798R5700 ladies' watch

Display Type: Analogue Strap Material: Silicone Strap Colour: Red Case width [mm]: 49