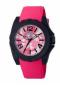

BUY NOW

Watx RWA9022 men's watch

Display Type: Analogue Strap Material: Rubber Strap Colour: Orange Case width [mm]: 42

BUY NOW

Watx RWA1884 ladies' watch

Display Type: Analogue Strap Material: Rubber Strap Colour: White Case width [mm]: 40