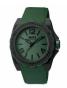

### Watx watches for men Catalog

PRODUCT DETAILS

Watx RWA1803 ladies' watch

Display Type: Analogue Strap Material: Rubber Strap Colour: Green Case width [mm]: 45

BUY NOW

Watx RWA1804 ladies' watch

Display Type: Analogue Strap Material: Rubber Strap Colour: Blue Case width [mm]: 45