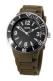

BUY NOW

Watx RWA9019 men's watch

Display Type: Analogue Strap Material: Rubber Strap Colour: Black Case width [mm]: 42