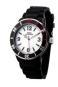

BUY NOW

Watx RWA1800 men's watch

Display Type: Analogue Strap Material: Rubber Strap Colour: Black Case width [mm]: 45

BUY NOW

Watx RWA1805 ladies' watch

Display Type: Analogue Strap Material: Rubber Strap Colour: Brown Case width [mm]: 45