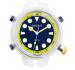

### Watx watches for men Catalog

PRODUCT DETAILS

Watx COWA1903R1409 ladies' watch

Display Type: Analogue Strap Material: Silicone Strap Colour: Rose gold Case width [mm]: 43

BUY NOW

Watx COWA2010R1408 ladies' watch