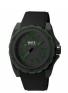

BUY NOW

Watx RWA9019 men's watch

Display Type: Analogue Strap Material: Rubber Strap Colour: Black Case width [mm]: 42

### Watx watches for men Catalog

PRODUCT DETAILS

Watx RWA9020 men's watch

Display Type: Analogue Strap Material: Rubber Strap Colour: Blue Case width [mm]: 42

BUY NOW

60 W

Watx RWA9021 men's watch

Display Type: Analogue Strap Material: Rubber Strap Colour: White Case width [mm]: 42