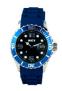

Watx REWA1920 ladies' watch

Display Type: Analogue Strap Material: Rubber Strap Colour: Blue Case width [mm]: 40