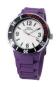

Watx RWA5702 ladies' watch

Display Type: Analogue Case width [mm]: 49

BUY NOW

Watx RWA1623-C1520 ladies' watch

Display Type: Analogue Strap Material: Rubber Strap Colour: Purple Case width [mm]: 44

BUY NOW