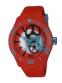

#### Watx watches for men Catalog

PRODUCT DETAILS

Watx REWA1921 men's watch

Display Type: Analogue Strap Material: Rubber Strap Colour: Red Case width [mm]: 40

BUY NOW

Watx REWA1922 men's watch

Display Type: Analogue Strap Material: Rubber Strap Colour: Grey Case width [mm]: 40