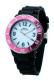

Display Type: Analogue Strap Material: Rubber Strap Colour: Black Case width [mm]: 44

BUY NOW

Watx RWA1623-C1521 ladies' watch

Display Type: Analogue Strap Material: Rubber Strap Colour: Pink Case width [mm]: 44