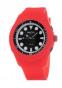

Display Type: Analogue Strap Material: Silicone Strap Colour: Yellow Case width [mm]: 43

**BUY NOW** 

Watx COWA3798R5700 ladies' watch

Display Type: Analogue Strap Material: Silicone Strap Colour: Red Case width [mm]: 49