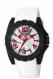

#### Watx watches for men Catalog

PRODUCT DETAILS

Watx REWA1921 men's watch

Display Type: Analogue Strap Material: Rubber Strap Colour: Red Case width [mm]: 40

BUY NOW

Watx REWA1922 men's watch

Display Type: Analogue Strap Material: Rubber Strap Colour: Grey Case width [mm]: 40