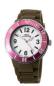

BUY NOW

Watx RWA1800 men's watch

Display Type: Analogue Strap Material: Rubber Strap Colour: Black Case width [mm]: 45

BUY NOW

Watx RWA1805 ladies' watch

Display Type: Analogue Strap Material: Rubber Strap Colour: Brown Case width [mm]: 45