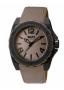

BUY NOW

Watx RWA1800 men's watch

Display Type: Analogue Strap Material: Rubber Strap Colour: Black Case width [mm]: 45

BUY NOW

Watx RWA1805 ladies' watch

Display Type: Analogue Strap Material: Rubber Strap Colour: Brown Case width [mm]: 45