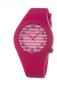

### Watx watches for men Catalog

PRODUCT DETAILS

Watx RWA1856 ladies' watch

Display Type: Analogue Strap Material: Rubber Strap Colour: Pink Case width [mm]: 44

**BUY NOW** 

Watx COWA3062R5044 ladies' watch