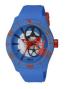

Watx REWA1920 ladies' watch

Display Type: Analogue Strap Material: Rubber Strap Colour: Blue Case width [mm]: 40