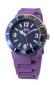

BUY NOW

Watx RWA1300-C1513 ladies' watch

Display Type: Analogue Strap Material: Silicone Strap Colour: Green Case width [mm]: 45

BUY NOW

Watx RWA1620-C1513 ladies' watch

Display Type: Analogue Strap Material: Silicone Strap Colour: Green Case width [mm]: 45

### Watx watches for men Catalog

PRODUCT DETAILS

Watx RWA1620-C1520 ladies' watch

Display Type: Analogue Strap Material: Silicone Strap Colour: Purple Case width [mm]: 45

BUY NOW

Watx RWA1621-C1520 ladies' watch