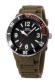

### Watx watches for men Catalog

PRODUCT DETAILS

Watx RWA9020 men's watch

Display Type: Analogue Strap Material: Rubber Strap Colour: Blue Case width [mm]: 42

BUY NOW

60 W

Watx RWA9021 men's watch

Display Type: Analogue Strap Material: Rubber Strap Colour: White Case width [mm]: 42