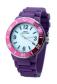

BUY NOW

Watx RWA1300-C1520 ladies' watch

Display Type: Analogue Strap Material: Rubber Strap Colour: Purple Case width [mm]: 45