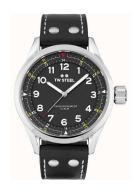

## TW Steel men's watch SVS103 Specifications

**BUY NOW** 

This document contains all the specifications for the TW-Steel Volante SVS103 men's watch. We at the DIALANDO® watch store offer a large selection of authentic watches from the best watch brands in the world.

| PRODUCT EXECUTION |                        |
|-------------------|------------------------|
| Display Type      | Analogue               |
| Movement type     | Quartz (Battery)       |
| Movement Name     | Ronda / 513            |
| Functions         | Hour / Second / Minute |

| MEASURES            |    |
|---------------------|----|
| Case width [mm]     | 45 |
| Case thickness [mm] | 16 |

| MATERIAL & COLOUR  |                                          |
|--------------------|------------------------------------------|
| Strap Material     | Calf leather                             |
| Strap Colour       | Black                                    |
| Case Material      | Stainless steel                          |
| Case Colour        | Silver                                   |
| Case Surface       | Polished                                 |
| Colour of the dial | Black                                    |
| Glass              | Sapphire glass / Anti-reflective coating |

| DETAILS         |                                  |
|-----------------|----------------------------------|
| Bezel           | Fixed                            |
| Case Bottom     | Stainless steel bottom / Screwed |
| Crown           | Screwed                          |
| Clasp           | Buckle                           |
| Lighting        | Luminous hands                   |
| Water resistant | 10 ATM                           |