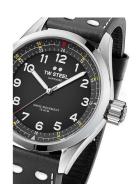

## TW Steel men's watch SVS103 Specifications

**BUY NOW** 

This document contains all the specifications for the TW-Steel Volante SVS103 men's watch. We at the DIALANDO® watch store offer a large selection of authentic watches from the best watch brands in the world.

| PRODUCT EXECUTION |                        |
|-------------------|------------------------|
| Display Type      | Analogue               |
| Movement type     | Quartz (Battery)       |
| Movement Name     | Ronda / 513            |
| Functions         | Hour / Second / Minute |

| MEASURES            |    |
|---------------------|----|
| Case width [mm]     | 45 |
| Case thickness [mm] | 16 |

| MATERIAL & COLOUR  |                                          |
|--------------------|------------------------------------------|
| Strap Material     | Calf leather                             |
| Strap Colour       | Black                                    |
| Case Material      | Stainless steel                          |
| Case Colour        | Silver                                   |
| Case Surface       | Polished                                 |
| Colour of the dial | Black                                    |
| Glass              | Sapphire glass / Anti-reflective coating |

| DETAILS         |                                  |
|-----------------|----------------------------------|
| Bezel           | Fixed                            |
| Case Bottom     | Stainless steel bottom / Screwed |
| Crown           | Screwed                          |
| Clasp           | Buckle                           |
| Lighting        | Luminous hands                   |
| Water resistant | 10 ATM                           |