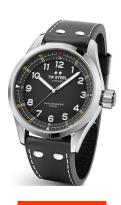

## TW Steel men's watch SVS103 Specifications

**BUY NOW** 

This document contains all the specifications for the TW-Steel Volante SVS103 men's watch. We at the DIALANDO® watch store offer a large selection of authentic watches from the best watch brands in the world.

| PRODUCT EXECUTION |                        |
|-------------------|------------------------|
| Display Type      | Analogue               |
| Movement type     | Quartz (Battery)       |
| Movement Name     | Ronda / 513            |
| Functions         | Hour / Second / Minute |

| MEASURES            |    |
|---------------------|----|
| Case width [mm]     | 45 |
| Case thickness [mm] | 16 |

| MATERIAL & COLOUR  |                                          |
|--------------------|------------------------------------------|
| Strap Material     | Calf leather                             |
| Strap Colour       | Black                                    |
| Case Material      | Stainless steel                          |
| Case Colour        | Silver                                   |
| Case Surface       | Polished                                 |
| Colour of the dial | Black                                    |
| Glass              | Sapphire glass / Anti-reflective coating |

| DETAILS         |                                  |
|-----------------|----------------------------------|
| Bezel           | Fixed                            |
| Case Bottom     | Stainless steel bottom / Screwed |
| Crown           | Screwed                          |
| Clasp           | Buckle                           |
| Lighting        | Luminous hands                   |
| Water resistant | 10 ATM                           |