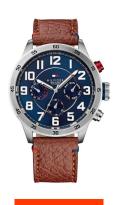

## Tommy Hilfiger men's watch 1791066 Specifications

**BUY NOW** 

This document contains all the specifications for the Tommy Hilfiger Trent 1791066 men's watch. We at the DIALANDO® watch store offer a large selection of authentic watches from the best watch brands in the world.

| MEASURES            |    |
|---------------------|----|
| Case width [mm]     | 46 |
| Case thickness [mm] | 13 |

| MATERIAL & COLOUR  |                                |
|--------------------|--------------------------------|
| Strap Material     | Calf leather                   |
| Strap Colour       | Brown                          |
| Case Material      | Stainless steel                |
| Case Colour        | Silver                         |
| Case Surface       | Matted                         |
| Colour of the dial | Blue                           |
| Glass              | Mineral glass / Hardened glass |
|                    |                                |
| DETAILS            |                                |

| DETAILS         |                                   |
|-----------------|-----------------------------------|
| Bezel           | Fixed                             |
| Case Bottom     | Stainless steel bottom / Screwed  |
| Clasp           | Buckle                            |
| Lighting        | Luminous indexes / Luminous hands |
| Water resistant | 5 ATM                             |