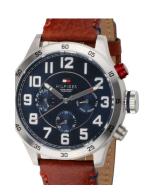

## Tommy Hilfiger men's watch 1791066 Specifications

**BUY NOW** 

This document contains all the specifications for the Tommy Hilfiger Trent 1791066 men's watch. We at the DIALANDO® watch store offer a large selection of authentic watches from the best watch brands in the world.

| MEASURES            |    |
|---------------------|----|
| Case width [mm]     | 46 |
| Case thickness [mm] | 13 |

| MATERIAL & COLOUR  |                                |
|--------------------|--------------------------------|
| Strap Material     | Calf leather                   |
| Strap Colour       | Brown                          |
| Case Material      | Stainless steel                |
| Case Colour        | Silver                         |
| Case Surface       | Matted                         |
| Colour of the dial | Blue                           |
| Glass              | Mineral glass / Hardened glass |
|                    |                                |
| DETAILS            |                                |

| DETAILS         |                                   |
|-----------------|-----------------------------------|
| Bezel           | Fixed                             |
| Case Bottom     | Stainless steel bottom / Screwed  |
| Clasp           | Buckle                            |
| Lighting        | Luminous indexes / Luminous hands |
| Water resistant | 5 ATM                             |