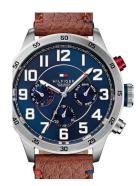

## Tommy Hilfiger men's watch 1791066 Specifications

**BUY NOW** 

This document contains all the specifications for the Tommy Hilfiger Trent 1791066 men's watch. We at the DIALANDO® watch store offer a large selection of authentic watches from the best watch brands in the world.

| MEASURES            |    |
|---------------------|----|
| Case width [mm]     | 46 |
| Case thickness [mm] | 13 |

| MATERIAL & COLOUR  |                                |
|--------------------|--------------------------------|
| Strap Material     | Calf leather                   |
| Strap Colour       | Brown                          |
| Case Material      | Stainless steel                |
| Case Colour        | Silver                         |
| Case Surface       | Matted                         |
| Colour of the dial | Blue                           |
| Glass              | Mineral glass / Hardened glass |
|                    |                                |
| DETAILS            |                                |

| DETAILS         |                                   |
|-----------------|-----------------------------------|
| Bezel           | Fixed                             |
| Case Bottom     | Stainless steel bottom / Screwed  |
| Clasp           | Buckle                            |
| Lighting        | Luminous indexes / Luminous hands |
| Water resistant | 5 ATM                             |