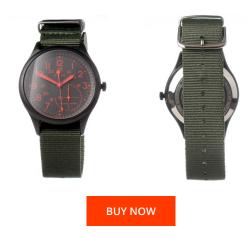

## Timex men's watch TW2V11000LG Specifications

This document contains all the specifications for the Timex TW2V11000LG men's watch. We at the DIALANDO® watch store offer a large selection of authentic watches from the best watch brands in the world.

https://www.dialando.pl/

| PRODUCT INFORMATION | 1                |
|---------------------|------------------|
| EAN                 | 0194366102031    |
| Gender              | Men              |
| Warranty [years]    | 2                |
| PRODUCT EXECUTION   |                  |
| Display Type        | Analogue         |
| Movement type       | Quartz (Battery) |
|                     |                  |
| MEASURES            |                  |

| MATERIAL & COLOUR    |               |
|----------------------|---------------|
| Strap Material       | Nylon         |
| Glass                | Mineral glass |
|                      |               |
| DETAILS              |               |
| <b>DETAILS</b> Clasp | Buckle        |