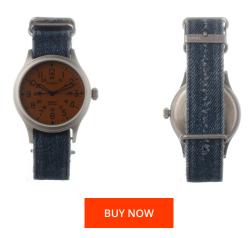

https://www.dialando.pl/

| PRODUCT INFORMATION |                  |
|---------------------|------------------|
| EAN                 | 0194366054088    |
| Gender              | Men              |
| Warranty [years]    | 2                |
| PRODUCT EXECUTION   |                  |
| Display Type        | Analogue         |
| Movement type       | Quartz (Battery) |
| MEASURES            |                  |
|                     |                  |

| MATERIAL & COLOUR    |               |
|----------------------|---------------|
| Strap Material       | Textile       |
| Strap Colour         | Blue          |
| Colour of the dial   | Brown         |
| Glass                | Mineral glass |
|                      |               |
| DETAILS              |               |
| <b>DETAILS</b> Clasp | Buckle        |