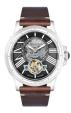

DETAILS

BUY NOW

BUY NOW

Thomas Earnshaw ES-8244-01 men's watch

Thomas Earnshaw ES-8240-55 men's watch

Display Type: Analogue Strap Material: Real leather Strap Colour: Brown Case width [mm]: 42

BUY NOW

Thomas Earnshaw watches for men Catalog