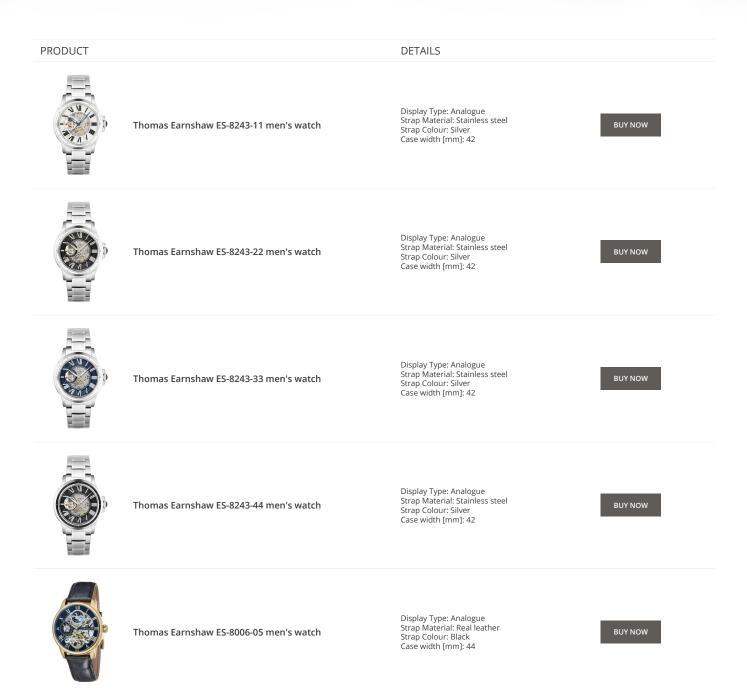

Thomas Earnshaw watches for men Catalog

#### Æ EARNSHAW - 1805-

ONLINE CATALOG

This document contains our exclusive collection of Thomas Earnshaw watches for men. All our products are original. We at the DIALANDO<sup>®</sup> watch store are committed to helping you find the perfect watch. https://www.dialando.pl/

PRODUCT



Thomas Earnshaw Longitude Handaufzug ES-8062-02 men's watch

Display Type: Analogue Strap Material: Real leather Strap Colour: Brown Case width [mm]: 44

Display Type: Analogue Strap Material: Stainless steel Strap Colour: Silver Case width [mm]: 42

DETAILS

BUY NOW

BUY NOW



Thomas Earnshaw ES-8244-01 men's watch

Thomas Earnshaw ES-8240-55 men's watch

Display Type: Analogue Strap Material: Real leather Strap Colour: Brown Case width [mm]: 42

BUY NOW



















Thomas Earnshaw watches for men Catalog

PRODUCT

DETAILS



Thomas Earnshaw ES-8177-08 men's watch

Display Type: Analogue Strap Material: Real leather Strap Colour: Brown Case width [mm]: 42

**BUY NOW**