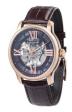

PRODUCT

Thomas Earnshaw Longitude Handaufzug ES-8062-02 men's watch

Display Type: Analogue Strap Material: Real leather Strap Colour: Brown Case width [mm]: 44

Display Type: Analogue Strap Material: Stainless steel Strap Colour: Silver Case width [mm]: 42