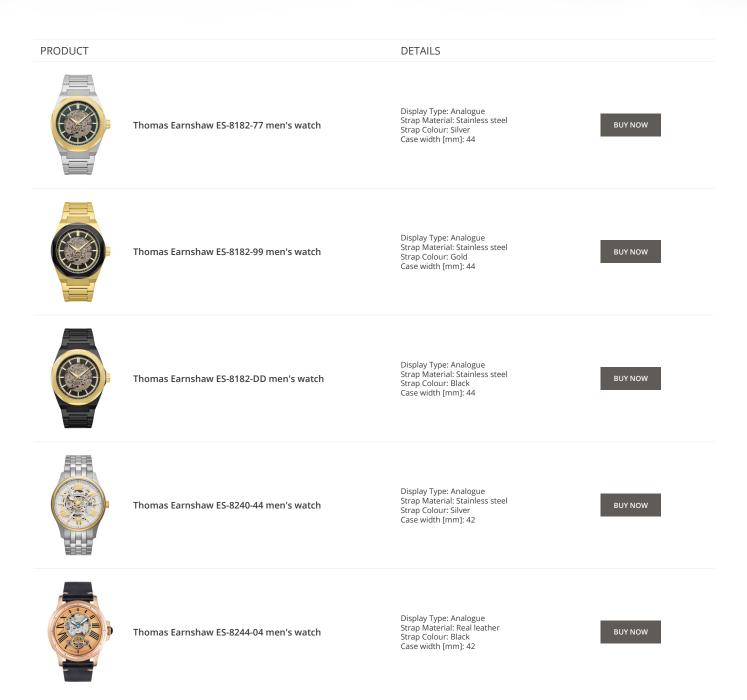

Thomas Earnshaw watches for men Catalog

#### Æ EARNSHAW - 1805-

ONLINE CATALOG

This document contains our exclusive collection of Thomas Earnshaw watches for men. All our products are original. We at the DIALANDO<sup>®</sup> watch store are committed to helping you find the perfect watch. https://www.dialando.pl/

PRODUCT



Thomas Earnshaw Longitude Handaufzug ES-8062-02 men's watch

Display Type: Analogue Strap Material: Real leather Strap Colour: Brown Case width [mm]: 44

Display Type: Analogue Strap Material: Stainless steel Strap Colour: Silver Case width [mm]: 42

DETAILS

BUY NOW

BUY NOW



Thomas Earnshaw ES-8244-01 men's watch

Thomas Earnshaw ES-8240-55 men's watch

Display Type: Analogue Strap Material: Real leather Strap Colour: Brown Case width [mm]: 42

BUY NOW



















Thomas Earnshaw watches for men Catalog

PRODUCT

DETAILS



Thomas Earnshaw ES-8177-08 men's watch

Display Type: Analogue Strap Material: Real leather Strap Colour: Brown Case width [mm]: 42

**BUY NOW**