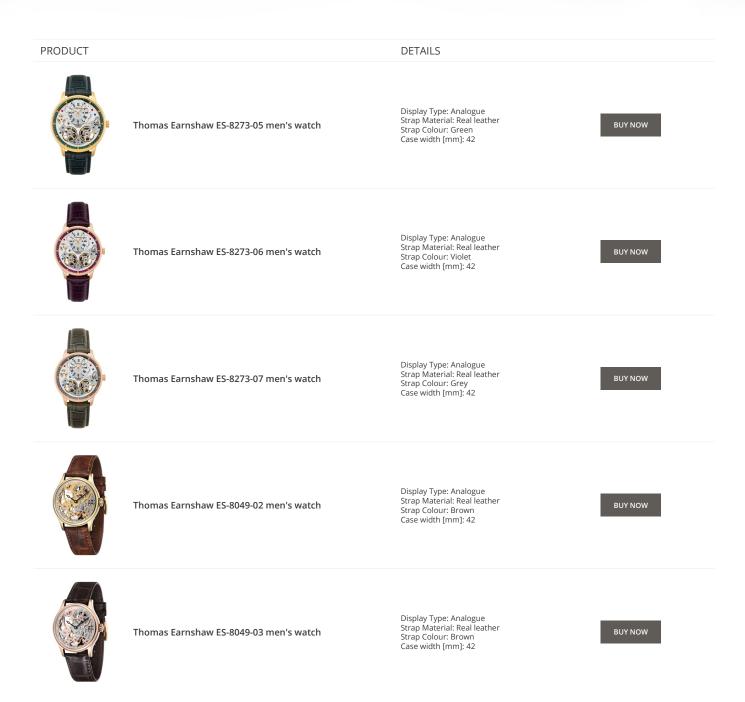

PRODUCT

DETAILS

Thomas Earnshaw ES-8177-08 men's watch

Display Type: Analogue Strap Material: Real leather Strap Colour: Brown Case width [mm]: 42

**BUY NOW**