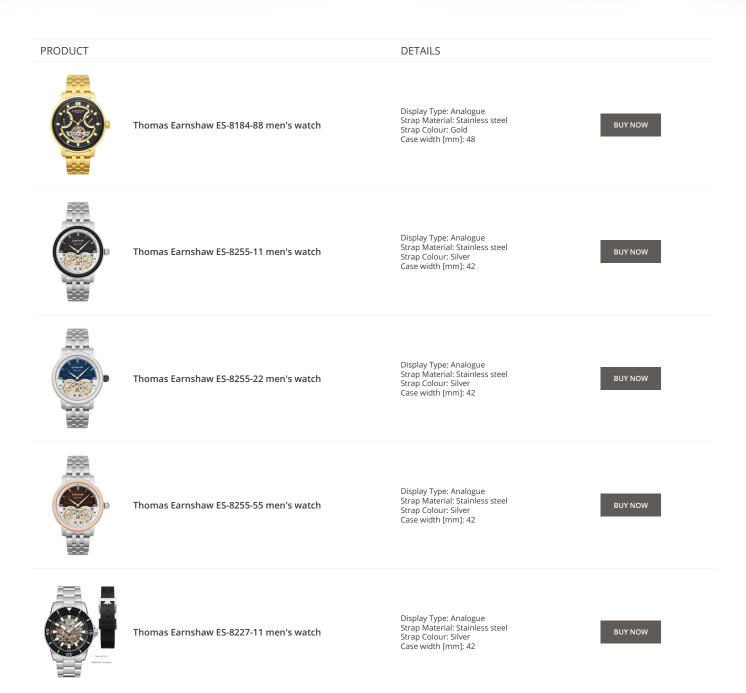

PRODUCT

Thomas Earnshaw Longitude Handaufzug ES-8062-02 men's watch

Display Type: Analogue Strap Material: Real leather Strap Colour: Brown Case width [mm]: 44

Display Type: Analogue Strap Material: Stainless steel Strap Colour: Silver Case width [mm]: 42

DETAILS

BUY NOW

BUY NOW

Thomas Earnshaw ES-8244-01 men's watch

Thomas Earnshaw ES-8240-55 men's watch

Display Type: Analogue Strap Material: Real leather Strap Colour: Brown Case width [mm]: 42

BUY NOW

Thomas Earnshaw watches for men Catalog