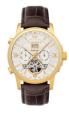

PRODUCT

DETAILS

Thomas Earnshaw ES-8177-08 men's watch

Display Type: Analogue Strap Material: Real leather Strap Colour: Brown Case width [mm]: 42

**BUY NOW**