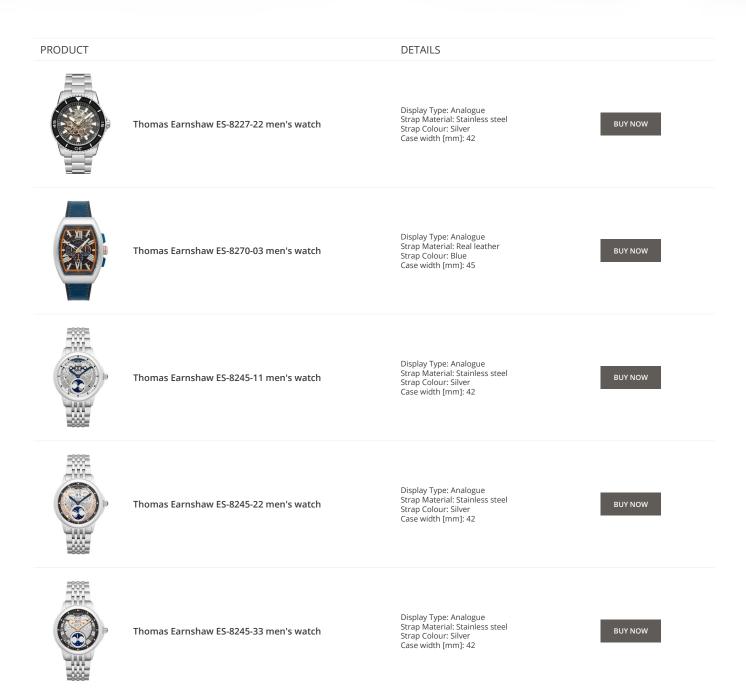

DETAILS

BUY NOW

BUY NOW

Thomas Earnshaw ES-8244-01 men's watch

Thomas Earnshaw ES-8240-55 men's watch

Display Type: Analogue Strap Material: Real leather Strap Colour: Brown Case width [mm]: 42

BUY NOW

Thomas Earnshaw watches for men Catalog