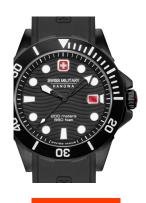

| PRODUCT EXECUTION |                               |
|-------------------|-------------------------------|
| Display Type      | Analogue                      |
| Movement type     | Quartz (Battery)              |
| Movement Name     | Swiss Made / Ronda / 715      |
| Functions         | Hour / Second / Minute / Date |

| MATERIAL & COLOUR  |                           |
|--------------------|---------------------------|
| Strap Material     | Hypoallergenic / Silicone |
| Strap Colour       | Black                     |
| Case Material      | Stainless steel           |
| Case Colour        | Black                     |
| Case Surface       | Polished / Matted         |
| Colour of the dial | Black                     |
| Glass              | Sapphire glass            |

| DETAILS         |                                                  |
|-----------------|--------------------------------------------------|
| Bezel           | With 60 minutes division / Left side / Rotatable |
| Case Bottom     | Stainless steel bottom (screwed)                 |
| Crown           | Screwed                                          |
| Clasp           | Pin buckle                                       |
| Lighting        | Luminous hands / Luminous indexes                |
| Water resistant | 20 ATM                                           |