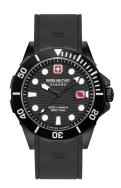

| MATERIAL & COLOUR  |                           |
|--------------------|---------------------------|
| Strap Material     | Hypoallergenic / Silicone |
| Strap Colour       | Black                     |
| Case Material      | Stainless steel           |
| Case Colour        | Black                     |
| Case Surface       | Polished / Matted         |
| Colour of the dial | Black                     |
| Glass              | Sapphire glass            |

| DETAILS         |                                                  |
|-----------------|--------------------------------------------------|
| Bezel           | With 60 minutes division / Left side / Rotatable |
| Case Bottom     | Stainless steel bottom (screwed)                 |
| Crown           | Screwed                                          |
| Clasp           | Pin buckle                                       |
| Lighting        | Luminous hands / Luminous indexes                |
| Water resistant | 20 ATM                                           |