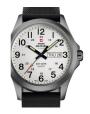

### Swiss Military by Chrono watches for men Catalog

**PRODUCT** 

DETAILS

Swiss Military by Chrono Chronograph SM30052.03 men's watch

Display Type: Analogue Strap Material: Real leather Strap Colour: Black Case width [mm]: 41