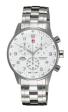

BUY NOW

Swiss Military by Chrono Chronograph SM30052.01 men's watch

Display Type: Analogue Strap Material: Stainless steel Strap Colour: Silver Case width [mm]: 41

### Swiss Military by Chrono watches for men Catalog

**PRODUCT** 

**DETAILS** 

Swiss Military by Chrono Chronograph SM30052.02 men's watch

Display Type: Analogue Strap Material: Stainless steel Strap Colour: Silver Case width [mm]: 41