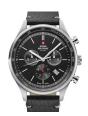

BUY NOW

Swiss Military by Chrono Chronograph SM34052.09 men's

Display Type: Analogue Strap Material: Real leather Strap Colour: Black Case width [mm]: 42

BUY NOW

Swiss Military by Chrono Chronograph SM34051.04 men's watch

Display Type: Analogue Strap Material: Real leather Strap Colour: Black Case width [mm]: 46

BUY NOW

Swiss Military by Chrono Chronograph SM30192.03 men's watch

Display Type: Analogue Strap Material: Stainless steel Strap Colour: Silver Case width [mm]: 42