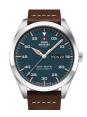

### Swiss Military by Chrono watches for men Catalog

**PRODUCT** 

DETAILS

Swiss Military by Chrono Chronograph SM30052.03 men's watch

Display Type: Analogue Strap Material: Real leather Strap Colour: Black Case width [mm]: 41