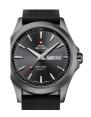

### Swiss Military by Chrono watches for men Catalog

**PRODUCT** 

**DETAILS** 

Swiss Military by Chrono SMP36040.18 men's watch

Display Type: Analogue Strap Material: Silicone Strap Colour: Black Case width [mm]: 42

BUY NOW

Swiss Military by Chrono SMP36040.19 men's watch

Display Type: Analogue Strap Material: Silicone Strap Colour: Black Case width [mm]: 42

BUY NOW

Swiss Military by Chrono SMP36040.21 men's watch

Display Type: Analogue Strap Material: Silicone Strap Colour: Black Case width [mm]: 42