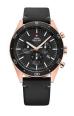

BUY NOW

Swiss Military by Chrono Chronograph SM34051.03 men's watch

Display Type: Analogue Strap Material: Stainless steel Strap Colour: Rose gold / Black / Silver Case width [mm]: 46