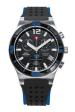

Display Type: Analogue Strap Material: Rubber Strap Colour: Blue / Black Case width [mm]: 43

BUY NOW

Swiss Military by Chrono SMS34074.05 men's watch

Display Type: Analogue Strap Material: Real leather Strap Colour: Black Case width [mm]: 42