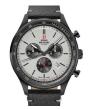

### Swiss Military by Chrono watches for men Catalog

**PRODUCT** 

**DETAILS** 

Swiss Military by Chrono - Chronograph SM34081.11 men's watch

Display Type: Analogue Strap Material: Real leather Strap Colour: Black Case width [mm]: 42