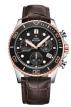

BUY NOW

Swiss Military by Chrono Day-Date SM34087.05 men's

Display Type: Analogue Strap Material: Real leather Strap Colour: Brown Case width [mm]: 42

BUY NOW

Swiss Military by Chrono Day-Date SM34087.04 men's watch