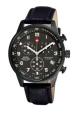

https://www.dialando.pl/

Swiss Military by Chrono SMP36009.03 men's watch

Display Type: Analogue Strap Material: Stainless steel Strap Colour: Silver Case width [mm]: 41

Swiss Military by Chrono SMP36009.01 men's watch