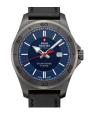

Display Type: Analogue Strap Material: Real leather Strap Colour: Black Case width [mm]: 46

BUY NOW

Swiss Military by Chrono Chronograph SM30192.03 men's watch

Display Type: Analogue Strap Material: Stainless steel Strap Colour: Silver Case width [mm]: 42