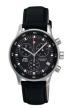

BUY NOW

Swiss Military by Chrono Chronograph SM34052.09 men's

Display Type: Analogue Strap Material: Real leather Strap Colour: Black Case width [mm]: 42

BUY NOW

Swiss Military by Chrono Chronograph SM34051.04 men's watch

Display Type: Analogue Strap Material: Real leather Strap Colour: Black Case width [mm]: 46

BUY NOW

Swiss Military by Chrono Chronograph SM30192.03 men's watch

Display Type: Analogue Strap Material: Stainless steel Strap Colour: Silver Case width [mm]: 42