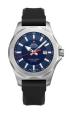

BUY NOW

Swiss Military by Chrono SM34095.01 men's watch

Display Type: Analogue Strap Material: Stainless steel Strap Colour: Silver Case width [mm]: 43

### Swiss Military by Chrono watches for men Catalog

**PRODUCT** 

DETAILS

Swiss Military by Chrono SM34095.02 men's watch

Display Type: Analogue Strap Material: Stainless steel Strap Colour: Silver Case width [mm]: 43