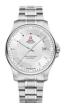

### Swiss Military by Chrono watches for men Catalog

**PRODUCT** 

**DETAILS** 

Swiss Military by Chrono SM34083.01 men's watch

Display Type: Analogue Strap Material: Stainless steel Strap Colour: Silver Case width [mm]: 40