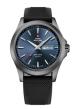

### Swiss Military by Chrono watches for men Catalog

**PRODUCT** 

**DETAILS** 

Swiss Military by Chrono SM34094.05 men's watch

Display Type: Analogue Strap Material: Real leather Strap Colour: Black Case width [mm]: 41

BUY NOW

Swiss Military by Chrono SM34094.06 men's watch

Display Type: Analogue Strap Material: Real leather Strap Colour: Black Case width [mm]: 41

BUY NOW

Swiss Military by Chrono SM34094.07 men's watch

Display Type: Analogue Strap Material: Real leather Strap Colour: Black Case width [mm]: 41