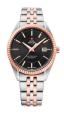

### Swiss Military by Chrono watches for men Catalog

**PRODUCT** 

**DETAILS** 

Swiss Military by Chrono SM34039.04 men's watch

Display Type: Analogue Strap Material: Stainless steel Strap Colour: Gold / Silver Case width [mm]: 40