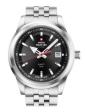

Display Type: Analogue Strap Material: Stainless steel Strap Colour: Silver Case width [mm]: 41

BUY NOW

Swiss Military by Chrono SM34094.02 men's watch

Display Type: Analogue Strap Material: Stainless steel Strap Colour: Silver Case width [mm]: 41