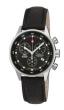

BUY NOW

Swiss Military by Chrono Chronograph SM30052.01 men's watch

Display Type: Analogue Strap Material: Stainless steel Strap Colour: Silver Case width [mm]: 41

### Swiss Military by Chrono watches for men Catalog

**PRODUCT** 

**DETAILS** 

Swiss Military by Chrono Chronograph SM30052.02 men's watch

Display Type: Analogue Strap Material: Stainless steel Strap Colour: Silver Case width [mm]: 41