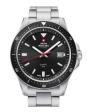

Display Type: Analogue Strap Material: Real leather Strap Colour: Black Case width [mm]: 46

BUY NOW

Swiss Military by Chrono Chronograph SM30192.03 men's watch

Display Type: Analogue Strap Material: Stainless steel Strap Colour: Silver Case width [mm]: 42