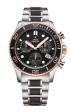

BUY NOW

Swiss Military by Chrono Chronograph SM34051.03 men's watch

Display Type: Analogue Strap Material: Stainless steel Strap Colour: Rose gold / Black / Silver Case width [mm]: 46