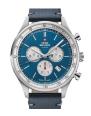

Display Type: Analogue Strap Material: Real leather Strap Colour: Blue Case width [mm]: 42

BUY NOW

Swiss Military by Chrono - Chronograph SM34081.12 men's watch

Display Type: Analogue Strap Material: Real leather Strap Colour: Grey Case width [mm]: 42