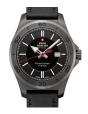

Display Type: Analogue Strap Material: Real leather Strap Colour: Black Case width [mm]: 42

BUY NOW

Swiss Military by Chrono Quartz Diver SM34088.05 men's watch

Display Type: Analogue Strap Material: Real leather Strap Colour: Brown Case width [mm]: 42