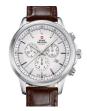

### Swiss Military by Chrono watches for men Catalog

**PRODUCT** 

**DETAILS** 

Swiss Military by Chrono SM34083.11 men's watch

Display Type: Analogue Strap Material: Real leather Strap Colour: Brown Case width [mm]: 40