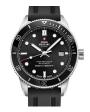

Display Type: Analogue Strap Material: Silicone Strap Colour: Black Case width [mm]: 42