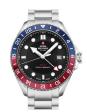

BUY NOW

Swiss Military by Chrono Quarz SM34082.01 men's watch

Display Type: Analogue Strap Material: Stainless steel Strap Colour: Silver Case width [mm]: 42

BUY NOW

Swiss Military by Chrono Quarz SM34082.02 men's watch