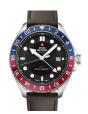

Display Type: Analogue Strap Material: Real leather Strap Colour: Black Case width [mm]: 42

BUY NOW

Swiss Military by Chrono Quartz Diver SM34088.05 men's watch

Display Type: Analogue Strap Material: Real leather Strap Colour: Brown Case width [mm]: 42

BUY NOW

Swiss Military by Chrono Quartz Diver SM34088.04 men's watch

Display Type: Analogue Strap Material: Real leather Strap Colour: Black Case width [mm]: 42