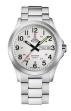

Display Type: Analogue Strap Material: Real leather Strap Colour: Black Case width [mm]: 42

BUY NOW

Swiss Military by Chrono Chronograph SM34012.01 men's watch

Display Type: Analogue Strap Material: Stainless steel Strap Colour: Silver Case width [mm]: 41