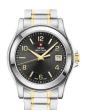

https://www.dialando.pl/

Swiss Military by Chrono SMP36009.03 men's watch

Display Type: Analogue Strap Material: Stainless steel Strap Colour: Silver Case width [mm]: 41

Swiss Military by Chrono SMP36009.01 men's watch