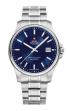

https://www.dialando.pl/

Swiss Military by Chrono SMP36009.03 men's watch

Display Type: Analogue Strap Material: Stainless steel Strap Colour: Silver Case width [mm]: 41

Swiss Military by Chrono SMP36009.01 men's watch