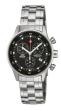

https://www.dialando.pl/

Swiss Military by Chrono SMP36009.03 men's watch

Display Type: Analogue Strap Material: Stainless steel Strap Colour: Silver Case width [mm]: 41

Swiss Military by Chrono SMP36009.01 men's watch