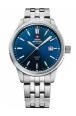

https://www.dialando.pl/

Swiss Military by Chrono SMP36009.03 men's watch

Display Type: Analogue Strap Material: Stainless steel Strap Colour: Silver Case width [mm]: 41

Swiss Military by Chrono SMP36009.01 men's watch

Display Type: Analogue Strap Material: Stainless steel Strap Colour: Silver Case width [mm]: 41

Swiss Military by Chrono SMP36009.02 men's watch

Display Type: Analogue Strap Material: Stainless steel Strap Colour: Silver Case width [mm]: 40