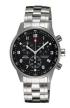

BUY NOW

Swiss Military by Chrono Chronograph SM34005.01 men's watch

Display Type: Analogue Strap Material: Stainless steel Strap Colour: Silver Case width [mm]: 36

BUY NOW

Swiss Military by Chrono Chronograph SM34015.08 men's watch

Display Type: Analogue Strap Material: Rubber Strap Colour: Blue / Black Case width [mm]: 43

BUY NOW

Swiss Military by Chrono SMS34074.05 men's watch

Display Type: Analogue Strap Material: Real leather Strap Colour: Black Case width [mm]: 42