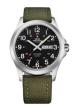

BUY NOW

Swiss Military by Chrono SMP36040.16 men's watch

Display Type: Analogue Strap Material: Real leather Strap Colour: Brown Case width [mm]: 42