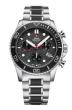

BUY NOW

Swiss Military by Chrono SM34076.01 men's watch

Display Type: Analogue Strap Material: Stainless steel Strap Colour: Silver Case width [mm]: 43