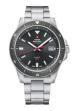

BUY NOW

Swiss Military by Chrono SM34095.01 men's watch

Display Type: Analogue Strap Material: Stainless steel Strap Colour: Silver Case width [mm]: 43

### Swiss Military by Chrono watches for men Catalog

**PRODUCT** 

DETAILS

Swiss Military by Chrono SM34095.02 men's watch

Display Type: Analogue Strap Material: Stainless steel Strap Colour: Silver Case width [mm]: 43