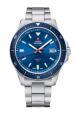

Display Type: Analogue Strap Material: Real leather Strap Colour: Black Case width [mm]: 42

BUY NOW

Swiss Military by Chrono Quartz Diver SM34088.05 men's watch

Display Type: Analogue Strap Material: Real leather Strap Colour: Brown Case width [mm]: 42

BUY NOW

Swiss Military by Chrono Quartz Diver SM34088.04 men's watch

Display Type: Analogue Strap Material: Real leather Strap Colour: Black Case width [mm]: 42