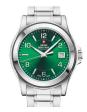

Display Type: Analogue Strap Material: Stainless steel Strap Colour: Silver Case width [mm]: 40

BUY NOW

Swiss Military by Chrono SMP36040.05 men's watch

Display Type: Analogue Strap Material: Real leather / Nylon Strap Colour: Green Case width [mm]: 42