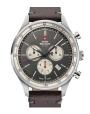

### Swiss Military by Chrono watches for men Catalog

**PRODUCT** 

**DETAILS** 

Swiss Military by Chrono SM34076.06 men's watch

Display Type: Analogue Strap Material: Real leather Strap Colour: Brown Case width [mm]: 43