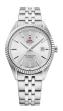

Display Type: Analogue Strap Material: Stainless steel Strap Colour: Silver Case width [mm]: 40

BUY NOW

Swiss Military by Chrono SM34002.21 men's watch

Display Type: Analogue Strap Material: Stainless steel Strap Colour: Silver Case width [mm]: 39