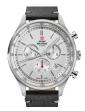

### Swiss Military by Chrono watches for men Catalog

**PRODUCT** 

**DETAILS** 

Swiss Military by Chrono - Chronograph SM34081.11 men's watch

Display Type: Analogue Strap Material: Real leather Strap Colour: Black Case width [mm]: 42