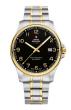

### Swiss Military by Chrono watches for men Catalog

**PRODUCT** 

**DETAILS** 

Swiss Military by Chrono SM34039.04 men's watch

Display Type: Analogue Strap Material: Stainless steel Strap Colour: Gold / Silver Case width [mm]: 40