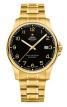

BUY NOW

Swiss Military by Chrono SM34002.25 men's watch

Display Type: Analogue Strap Material: Stainless steel Strap Colour: Gold Case width [mm]: 39

### Swiss Military by Chrono watches for men Catalog

**PRODUCT** 

**DETAILS** 

Swiss Military by Chrono SM34002.27 men's watch

Display Type: Analogue Strap Material: Stainless steel Strap Colour: Gold Case width [mm]: 39