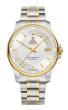

BUY NOW

Swiss Military by Chrono SM34083.08 men's watch

Display Type: Analogue Strap Material: Stainless steel Strap Colour: Silver Case width [mm]: 40

### Swiss Military by Chrono watches for men Catalog

**PRODUCT** 

**DETAILS** 

Swiss Military by Chrono SM34083.01 men's watch

Display Type: Analogue Strap Material: Stainless steel Strap Colour: Silver Case width [mm]: 40