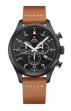

https://www.dialando.pl/

Swiss Military by Chrono SMP36009.03 men's watch

Display Type: Analogue Strap Material: Stainless steel Strap Colour: Silver Case width [mm]: 41

Swiss Military by Chrono SMP36009.01 men's watch