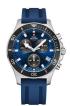

Display Type: Analogue Strap Material: Stainless steel Strap Colour: Silver Case width [mm]: 40

BUY NOW

Swiss Military by Chrono SMP36040.05 men's watch

Display Type: Analogue Strap Material: Real leather / Nylon Strap Colour: Green Case width [mm]: 42

BUY NOW

Swiss Military by Chrono SMP36040.16 men's watch

Display Type: Analogue Strap Material: Real leather Strap Colour: Brown Case width [mm]: 42