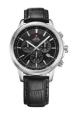

Display Type: Analogue Strap Material: Real leather Strap Colour: Black Case width [mm]: 46

BUY NOW

Swiss Military by Chrono Chronograph SM30192.03 men's watch

Display Type: Analogue Strap Material: Stainless steel Strap Colour: Silver Case width [mm]: 42