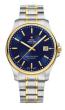

Display Type: Analogue Strap Material: Stainless steel Strap Colour: Silver Case width [mm]: 41

Swiss Military by Chrono SMP36009.02 men's watch

Display Type: Analogue Strap Material: Stainless steel Strap Colour: Silver Case width [mm]: 40