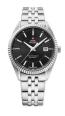

BUY NOW

Swiss Military by Chrono SM34083.08 men's watch

Display Type: Analogue Strap Material: Stainless steel Strap Colour: Silver Case width [mm]: 40

### Swiss Military by Chrono watches for men Catalog

**PRODUCT** 

**DETAILS** 

Swiss Military by Chrono SM34083.01 men's watch

Display Type: Analogue Strap Material: Stainless steel Strap Colour: Silver Case width [mm]: 40