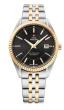

https://www.dialando.pl/

Swiss Military by Chrono SMP36009.03 men's watch

Display Type: Analogue Strap Material: Stainless steel Strap Colour: Silver Case width [mm]: 41

Swiss Military by Chrono SMP36009.01 men's watch