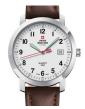

### Swiss Military by Chrono watches for men Catalog

**PRODUCT** 

**DETAILS** 

Swiss Military by Chrono SM34083.11 men's watch

Display Type: Analogue Strap Material: Real leather Strap Colour: Brown Case width [mm]: 40