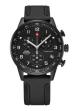

Display Type: Analogue Strap Material: Stainless steel Strap Colour: Silver Case width [mm]: 41

Swiss Military by Chrono SMP36009.02 men's watch

Display Type: Analogue Strap Material: Stainless steel Strap Colour: Silver Case width [mm]: 40