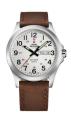

### Swiss Military by Chrono watches for men Catalog

**PRODUCT** 

DETAILS

Swiss Military by Chrono Chronograph SM30052.03 men's watch

Display Type: Analogue Strap Material: Real leather Strap Colour: Black Case width [mm]: 41