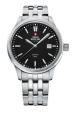

BUY NOW

Swiss Military by Chrono SM34083.08 men's watch

Display Type: Analogue Strap Material: Stainless steel Strap Colour: Silver Case width [mm]: 40

### Swiss Military by Chrono watches for men Catalog

**PRODUCT** 

**DETAILS** 

Swiss Military by Chrono SM34083.01 men's watch

Display Type: Analogue Strap Material: Stainless steel Strap Colour: Silver Case width [mm]: 40