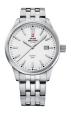

Display Type: Analogue Strap Material: Stainless steel Strap Colour: Silver Case width [mm]: 40

BUY NOW

Swiss Military by Chrono SM34002.21 men's watch

Display Type: Analogue Strap Material: Stainless steel Strap Colour: Silver Case width [mm]: 39

BUY NOW

Swiss Military by Chrono SM34002.22 men's watch

Display Type: Analogue Strap Material: Stainless steel Strap Colour: Silver Case width [mm]: 39