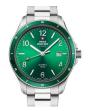

Display Type: Analogue Strap Material: Stainless steel Strap Colour: Silver Case width [mm]: 40

BUY NOW

Swiss Military by Chrono SMP36040.05 men's watch

Display Type: Analogue Strap Material: Real leather / Nylon Strap Colour: Green Case width [mm]: 42