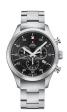

BUY NOW

Swiss Military by Chrono Chronograph SM34005.01 men's watch

Display Type: Analogue Strap Material: Stainless steel Strap Colour: Silver Case width [mm]: 36

BUY NOW

Swiss Military by Chrono Chronograph SM34015.08 men's watch