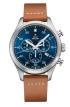

### Swiss Military by Chrono watches for men Catalog

**PRODUCT** 

**DETAILS** 

Swiss Military by Chrono - Chronograph SM34081.11 men's watch

Display Type: Analogue Strap Material: Real leather Strap Colour: Black Case width [mm]: 42