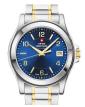

Display Type: Analogue Strap Material: Stainless steel Strap Colour: Silver Case width [mm]: 41

Swiss Military by Chrono SMP36009.02 men's watch

Display Type: Analogue Strap Material: Stainless steel Strap Colour: Silver Case width [mm]: 40