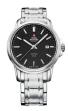

https://www.dialando.pl/

Swiss Military by Chrono SMP36009.03 men's watch

Display Type: Analogue Strap Material: Stainless steel Strap Colour: Silver Case width [mm]: 41

Swiss Military by Chrono SMP36009.01 men's watch