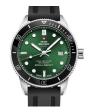

Display Type: Analogue Strap Material: Stainless steel Strap Colour: Silver Case width [mm]: 40

BUY NOW

Swiss Military by Chrono SMP36040.05 men's watch

Display Type: Analogue Strap Material: Real leather / Nylon Strap Colour: Green Case width [mm]: 42