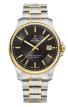

https://www.dialando.pl/

Swiss Military by Chrono SMP36009.03 men's watch

Display Type: Analogue Strap Material: Stainless steel Strap Colour: Silver Case width [mm]: 41

Swiss Military by Chrono SMP36009.01 men's watch

Display Type: Analogue Strap Material: Stainless steel Strap Colour: Silver Case width [mm]: 41

Swiss Military by Chrono SMP36009.02 men's watch

Display Type: Analogue Strap Material: Stainless steel Strap Colour: Silver Case width [mm]: 40