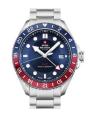

https://www.dialando.pl/

Swiss Military by Chrono SMP36009.03 men's watch

Display Type: Analogue Strap Material: Stainless steel Strap Colour: Silver Case width [mm]: 41

Swiss Military by Chrono SMP36009.01 men's watch