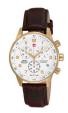

BUY NOW

Swiss Military by Chrono Day-Date SM34087.05 men's

Display Type: Analogue Strap Material: Real leather Strap Colour: Brown Case width [mm]: 42

BUY NOW

Swiss Military by Chrono Day-Date SM34087.04 men's watch