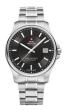

Display Type: Analogue Strap Material: Stainless steel Strap Colour: Silver Case width [mm]: 40

BUY NOW

Swiss Military by Chrono SM34002.21 men's watch

Display Type: Analogue Strap Material: Stainless steel Strap Colour: Silver Case width [mm]: 39