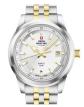

BUY NOW

Swiss Military by Chrono SM30200.19 men's watch

Display Type: Analogue Strap Material: Stainless steel Strap Colour: Gold / Silver Case width [mm]: 39

BUY NOW

Swiss Military by Chrono SM30200.22 men's watch

Display Type: Analogue Strap Material: Stainless steel Strap Colour: Gold Case width [mm]: 39