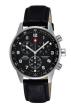

BUY NOW

Swiss Military by Chrono Chronograph SM30052.01 men's watch

Display Type: Analogue Strap Material: Stainless steel Strap Colour: Silver Case width [mm]: 41

### Swiss Military by Chrono watches for men Catalog

**PRODUCT** 

**DETAILS** 

Swiss Military by Chrono Chronograph SM30052.02 men's watch

Display Type: Analogue Strap Material: Stainless steel Strap Colour: Silver Case width [mm]: 41