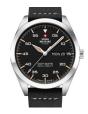

https://www.dialando.pl/

Swiss Military by Chrono SMP36009.03 men's watch

Display Type: Analogue Strap Material: Stainless steel Strap Colour: Silver Case width [mm]: 41

Swiss Military by Chrono SMP36009.01 men's watch

Display Type: Analogue Strap Material: Stainless steel Strap Colour: Silver Case width [mm]: 41

Swiss Military by Chrono SMP36009.02 men's watch

Display Type: Analogue Strap Material: Stainless steel Strap Colour: Silver Case width [mm]: 40