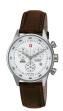

### Swiss Military by Chrono watches for men Catalog

**PRODUCT** 

DETAILS

Swiss Military by Chrono Chronograph SM30052.03 men's watch

Display Type: Analogue Strap Material: Real leather Strap Colour: Black Case width [mm]: 41