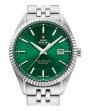

Display Type: Analogue Strap Material: Stainless steel Strap Colour: Silver Case width [mm]: 40

BUY NOW

Swiss Military by Chrono SMP36040.05 men's watch

Display Type: Analogue Strap Material: Real leather / Nylon Strap Colour: Green Case width [mm]: 42