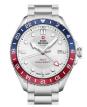

BUY NOW

Swiss Military by Chrono Sapphire SMP36040.27 men's watch

Display Type: Analogue Strap Material: Stainless steel Strap Colour: Gold / Silver Case width [mm]: 42

### Swiss Military by Chrono watches for men Catalog

**PRODUCT** 

DETAILS

Swiss Military by Chrono Sapphire SMP36040.28 men's watch

Display Type: Analogue Strap Material: Stainless steel Strap Colour: Gold / Silver Case width [mm]: 42