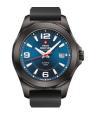

Display Type: Analogue Strap Material: Stainless steel Strap Colour: Silver Case width [mm]: 40

BUY NOW

Swiss Military by Chrono SMP36040.05 men's watch

Display Type: Analogue Strap Material: Real leather / Nylon Strap Colour: Green Case width [mm]: 42

BUY NOW

Swiss Military by Chrono SMP36040.16 men's watch

Display Type: Analogue Strap Material: Real leather Strap Colour: Brown Case width [mm]: 42