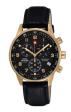

https://www.dialando.pl/

Swiss Military by Chrono SMP36009.03 men's watch

Display Type: Analogue Strap Material: Stainless steel Strap Colour: Silver Case width [mm]: 41

Swiss Military by Chrono SMP36009.01 men's watch

Display Type: Analogue Strap Material: Stainless steel Strap Colour: Silver Case width [mm]: 41

Swiss Military by Chrono SMP36009.02 men's watch

Display Type: Analogue Strap Material: Stainless steel Strap Colour: Silver Case width [mm]: 40