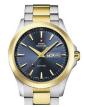

https://www.dialando.pl/

Swiss Military by Chrono SMP36009.03 men's watch

Display Type: Analogue Strap Material: Stainless steel Strap Colour: Silver Case width [mm]: 41

Swiss Military by Chrono SMP36009.01 men's watch