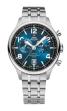

https://www.dialando.pl/

Swiss Military by Chrono SMP36009.03 men's watch

Display Type: Analogue Strap Material: Stainless steel Strap Colour: Silver Case width [mm]: 41

Swiss Military by Chrono SMP36009.01 men's watch