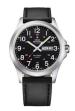

https://www.dialando.pl/

Swiss Military by Chrono SMP36009.03 men's watch

Display Type: Analogue Strap Material: Stainless steel Strap Colour: Silver Case width [mm]: 41

Swiss Military by Chrono SMP36009.01 men's watch