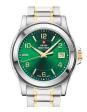

Display Type: Analogue Strap Material: Stainless steel Strap Colour: Silver Case width [mm]: 40

BUY NOW

Swiss Military by Chrono SMP36040.05 men's watch

Display Type: Analogue Strap Material: Real leather / Nylon Strap Colour: Green Case width [mm]: 42