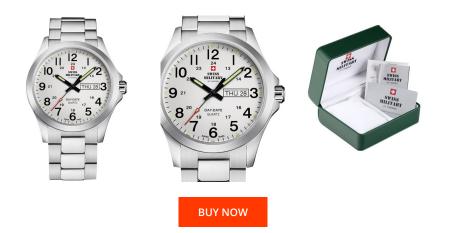

## Swiss Military by Chrono men's watch SMP36040.26 Specifications

This document contains all the specifications for the Swiss Military by Chrono SMP36040.26 men's watch. We at the DIALANDO<sup>®</sup> watch store offer a large selection of authentic watches from the best watch brands in the world. https://www.dialando.pl/

MATERIAL & COLOUR

| PRODUCT INFORMATION |                          |  |
|---------------------|--------------------------|--|
| EAN                 | 7630019138901            |  |
| Gender              | Men                      |  |
| Brand               | Swiss Military by Chrono |  |
| Collection          | Herren                   |  |
| Warranty [years]    | 5                        |  |

| Strap Material                | Stainless steel                                   |
|-------------------------------|---------------------------------------------------|
| Strap Colour                  | Silver                                            |
| Case Material                 | Stainless steel                                   |
| Case Colour                   | Silver                                            |
| Case Surface                  | Matted / Polished                                 |
| Colour of the dial            | White                                             |
| Glass                         | Mineral glass with sapphire coating               |
|                               |                                                   |
| DETAILS                       |                                                   |
| DETAILS<br>Bezel              | Fixed                                             |
|                               | Fixed<br>Stainless steel bottom (pressed)         |
| Bezel                         |                                                   |
| Bezel<br>Case Bottom          | Stainless steel bottom (pressed)                  |
| Bezel<br>Case Bottom<br>Clasp | Stainless steel bottom (pressed)<br>Folding clasp |

| PRODUCT EXECUTION |                                                 |
|-------------------|-------------------------------------------------|
| Display Type      | Analogue                                        |
| Movement type     | Quartz (Battery)                                |
| Movement Name     | Ronda / 517                                     |
| Functions         | Date / Day of the week / Hour / Second / Minute |