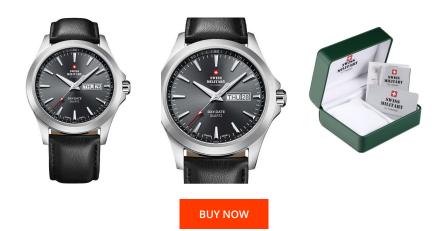

> MATERIAL & COLOUR Strap Material

| PRODUCT INFORMATION |                          |  |
|---------------------|--------------------------|--|
| EAN                 | 250000756429             |  |
| Gender              | Men                      |  |
| Brand               | Swiss Military by Chrono |  |
| Collection          | Herren - Day-Date        |  |
| Warranty [years]    | 5                        |  |

| Strup Material                |                                                |
|-------------------------------|------------------------------------------------|
| Strap Colour                  | Black                                          |
| Case Material                 | Stainless steel                                |
| Case Colour                   | Silver                                         |
| Case Surface                  | Matted / Polished                              |
| Colour of the dial            | Black                                          |
| Glass                         | Mineral glass with sapphire coating            |
|                               |                                                |
| DETAILS                       |                                                |
| DETAILS<br>Bezel              | Fixed                                          |
|                               | Fixed<br>Stainless steel bottom (pressed)      |
| Bezel                         |                                                |
| Bezel<br>Case Bottom          | Stainless steel bottom (pressed)               |
| Bezel<br>Case Bottom<br>Clasp | Stainless steel bottom (pressed)<br>Pin buckle |

Real leather

## PRODUCT EXECUTION

| Display Type  | Analogue                                        |
|---------------|-------------------------------------------------|
| Movement type | Quartz (Battery)                                |
| Movement Name | Ronda / Swiss Made                              |
| Functions     | Date / Minute / Second / Hour / Day of the week |