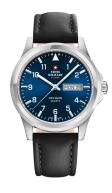

| PRODUCT INFORMATION |                          |
|---------------------|--------------------------|
| EAN                 | 7630019136051            |
| Gender              | Men                      |
| Brand               | Swiss Military by Chrono |
| Collection          | Herren                   |
| Warranty [vears]    | 5                        |

| PRODUCT EXECUTION |                                                 |
|-------------------|-------------------------------------------------|
| Display Type      | Analogue                                        |
| Movement type     | Quartz (Battery)                                |
| Movement Name     | Ronda / 517                                     |
| Functions         | Minute / Date / Day of the week / Hour / Second |

| MEASURES                      |     |
|-------------------------------|-----|
| Case width [mm]               | 40  |
| Case thickness [mm]           | 8   |
| Lug width [mm]                | 20  |
| Max. wrist circumference [mm] | 220 |

| MATERIAL & COLOUR  |                   |
|--------------------|-------------------|
| Strap Material     | Real leather      |
| Strap Colour       | Black             |
| Case Material      | Stainless steel   |
| Case Colour        | Silver            |
| Case Surface       | Polished / Matted |
| Colour of the dial | Blue              |
| Glass              | Mineral glass     |
|                    |                   |
| DETAILS            |                   |
| Bezel              | Fixed             |

| DETAILS         |                                   |
|-----------------|-----------------------------------|
| Bezel           | Fixed                             |
| Case Bottom     | Stainless steel bottom (pressed)  |
| Clasp           | Pin buckle                        |
| Lighting        | Luminous hands / Luminous indexes |
| Water resistant | 5 ATM                             |