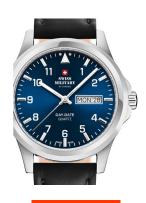

| PRODUCT INFORMATION |                          |
|---------------------|--------------------------|
| EAN                 | 7630019136051            |
| Gender              | Men                      |
| Brand               | Swiss Military by Chrono |
| Collection          | Herren                   |
| Warranty [vears]    | 5                        |

| PRODUCT EXECUTION |                                                 |
|-------------------|-------------------------------------------------|
| Display Type      | Analogue                                        |
| Movement type     | Quartz (Battery)                                |
| Movement Name     | Ronda / 517                                     |
| Functions         | Minute / Date / Day of the week / Hour / Second |

| MEASURES                      |     |
|-------------------------------|-----|
| Case width [mm]               | 40  |
| Case thickness [mm]           | 8   |
| Lug width [mm]                | 20  |
| Max. wrist circumference [mm] | 220 |

| MATERIAL & COLOUR  |                   |
|--------------------|-------------------|
| Strap Material     | Real leather      |
| Strap Colour       | Black             |
| Case Material      | Stainless steel   |
| Case Colour        | Silver            |
| Case Surface       | Polished / Matted |
| Colour of the dial | Blue              |
| Glass              | Mineral glass     |
|                    |                   |
| DETAILS            |                   |
| Bezel              | Fixed             |

| DETAILS         |                                   |
|-----------------|-----------------------------------|
| Bezel           | Fixed                             |
| Case Bottom     | Stainless steel bottom (pressed)  |
| Clasp           | Pin buckle                        |
| Lighting        | Luminous hands / Luminous indexes |
| Water resistant | 5 ATM                             |