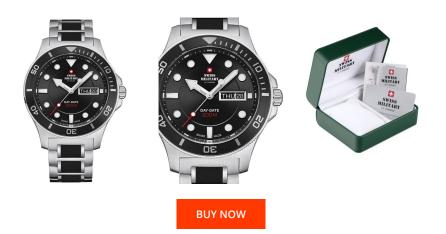

## Swiss Military by Chrono men's watch SM34068.01 Specifications

This document contains all the specifications for the Swiss Military by Chrono SM34068.01 men's watch. We at the DIALANDO<sup>®</sup> watch store offer a large selection of authentic watches from the best watch brands in the world. https://www.dialando.pl/

| PRODUCT INFORMATION |                          |  |
|---------------------|--------------------------|--|
| EAN                 | 7630019133500            |  |
| Gender              | Men                      |  |
| Brand               | Swiss Military by Chrono |  |
| Collection          | Herren                   |  |
| Warranty [years]    | 5                        |  |

| PRODUCT EXECUTION |                                                 |
|-------------------|-------------------------------------------------|
| Display Type      | Analogue                                        |
| Movement type     | Quartz (Battery)                                |
| Movement Name     | 955.122 / ETA                                   |
| Functions         | Date / Day of the week / Hour / Second / Minute |

| MATERIAL & COLOUR  |                                   |
|--------------------|-----------------------------------|
| Strap Material     | Stainless steel                   |
| Strap Colour       | Silver                            |
| Case Material      | Stainless steel                   |
| Case Colour        | Silver                            |
| Case Surface       | Matted / Polished                 |
| Colour of the dial | Black                             |
| Glass              | Sapphire glass                    |
|                    |                                   |
| DETAILS            |                                   |
| Bezel              | Fixed                             |
| Case Bottom        | Stainless steel bottom (screwed)  |
| Crown              | Screwed                           |
| Clasp              | Folding clasp                     |
| Lighting           | Luminous indexes / Luminous hands |
|                    |                                   |
| Water resistant    | 20 ATM                            |

| IVIEASURES                       |     |
|----------------------------------|-----|
| Case width [mm]                  | 42  |
| Case thickness [mm]              | 12  |
| Lug width [mm]                   | 20  |
| Max. wrist<br>circumference [mm] | 220 |