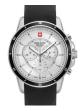

Swiss Alpine Military Turtle Chrono SAM7066.9672 men's

Swiss Alpine Military Uhr SAM7040.1852 men's watch

Display Type: Analogue Strap Material: Textile Strap Colour: White / Black Case width [mm]: 44

Strap Colour: Black Case width [mm]: 46