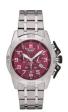

BUY NOW

Swiss Alpine Military Sport SAM7055.1873 men's watch

Display Type: Analogue Strap Material: Silicone Strap Colour: Black Case width [mm]: 43

BUY NOW

Swiss Alpine Military SAM7055.1875 men's watch

Display Type: Analogue Strap Material: Silicone Strap Colour: Blue Case width [mm]: 43