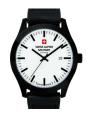

BUY NOW

Swiss Alpine Military Sport SAM7055.1873 men's watch

Display Type: Analogue Strap Material: Silicone Strap Colour: Black Case width [mm]: 43

BUY NOW

Swiss Alpine Military SAM7055.1875 men's watch

Display Type: Analogue Strap Material: Silicone Strap Colour: Blue Case width [mm]: 43