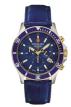

## Swiss Alpine Military watches for men Catalog

**PRODUCT** 

DETAILS

Swiss Alpine Military SAM7055.1835 men's watch

Display Type: Analogue Strap Material: Silicone Strap Colour: Blue Case width [mm]: 43

BUY NOW