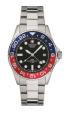

BUY NOW

Swiss Alpine Military GMT Diver SAM7052.1132 men's

Display Type: Analogue Strap Material: Stainless steel Strap Colour: Silver Case width [mm]: 42

BUY NOW

Swiss Alpine Military Diver SAM7040.1134 men's watch