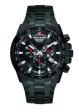

Swiss Alpine Military Turtle Chrono SAM7066.9672 men's

Swiss Alpine Military Uhr SAM7040.1852 men's watch

Display Type: Analogue Strap Material: Textile Strap Colour: White / Black Case width [mm]: 44

Strap Colour: Black Case width [mm]: 46