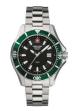

#### Swiss Alpine Military watches for men Catalog

**PRODUCT** 

**DETAILS** 

Swiss Alpine Military SAM7055.1876 men's watch

Display Type: Analogue Strap Material: Silicone Strap Colour: Brown Case width [mm]: 43