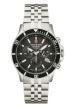

Display Type: Analogue Strap Material: Stainless steel Strap Colour: Silver Case width [mm]: 43

BUY NOW

Swiss Alpine Military Chrono SAM1746.9135 men's watch

Display Type: Analogue Strap Material: Stainless steel Strap Colour: Silver Case width [mm]: 43

BUY NOW

Swiss Alpine Military Diver SAM7052.1135 men's watch

Display Type: Analogue Strap Material: Stainless steel Strap Colour: Silver Case width [mm]: 42