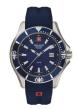

Swiss Alpine Military SAM7055.1837 men's watch

Display Type: Analogue Strap Material: Silicone Strap Colour: Black Case width [mm]: 43

BUY NOW

Swiss Alpine Military Uhr SAM7011.1515 men's watch

Display Type: Analogue Strap Material: Real leather Strap Colour: Blue Case width [mm]: 41