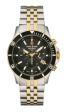

BUY NOW

Swiss Alpine Military Uhr SAM7011.1145 men's watch

Display Type: Analogue Strap Material: Stainless steel Strap Colour: Bicolor Case width [mm]: 41

BUY NOW

Swiss Alpine Military Uhr SAM7011.1147 men's watch

Display Type: Analogue Strap Material: Stainless steel Strap Colour: Bicolor Case width [mm]: 41