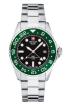

## Swiss Alpine Military watches for men Catalog

**PRODUCT** 

DETAILS

Swiss Alpine Military SAM7055.1835 men's watch

Display Type: Analogue Strap Material: Silicone Strap Colour: Blue Case width [mm]: 43

BUY NOW