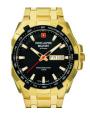

Swiss Alpine Military SAM7055.1837 men's watch

Display Type: Analogue Strap Material: Silicone Strap Colour: Black Case width [mm]: 43

BUY NOW

Swiss Alpine Military Uhr SAM7011.1515 men's watch

Display Type: Analogue Strap Material: Real leather Strap Colour: Blue Case width [mm]: 41