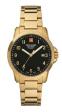

#### Swiss Alpine Military watches for men Catalog

**PRODUCT** 

**DETAILS** 

Swiss Alpine Military Uhr SAM7011.1112 men's watch

Display Type: Analogue Strap Material: Stainless steel Strap Colour: Gold Case width [mm]: 41

Display Type: Analogue Strap Material: Stainless steel Strap Colour: Gold Case width [mm]: 41