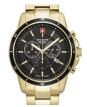

Swiss Alpine Military Turtle Chrono SAM7066.9672 men's

Swiss Alpine Military Uhr SAM7040.1852 men's watch

Display Type: Analogue Strap Material: Textile Strap Colour: White / Black Case width [mm]: 44

Strap Colour: Black Case width [mm]: 46