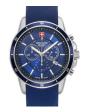

Swiss Alpine Military Turtle Chrono SAM7066.9672 men's

Swiss Alpine Military Uhr SAM7040.1852 men's watch

Display Type: Analogue Strap Material: Textile Strap Colour: White / Black Case width [mm]: 44

Strap Colour: Black Case width [mm]: 46