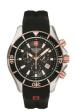

Display Type: Analogue Strap Material: Stainless steel Strap Colour: Gold / Silver Case width [mm]: 45

BUY NOW

Swiss Alpine Military Chrono SAM7040.9532 men's watch

Display Type: Analogue Strap Material: Real leather Strap Colour: Black Case width [mm]: 45

BUY NOW

Swiss Alpine Military Chrono SAM7040.9857 men's watch

Display Type: Analogue Strap Material: Silicone Strap Colour: Black Case width [mm]: 45