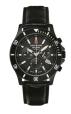

BUY NOW

Swiss Alpine Military Serie 7053 Chrono SAM7053.9134

Display Type: Analogue Strap Material: Stainless steel Strap Colour: Silver Case width [mm]: 42

BUY NOW

Swiss Alpine Military Chronograph SAM7078.9137 men's watch