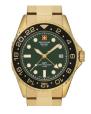

BUY NOW

Swiss Alpine Military Serie 7043 Day-Date SAM7043.1144 men's watch

Display Type: Analogue Strap Material: Stainless steel Strap Colour: Gold Case width [mm]: 42

## Swiss Alpine Military watches for men Catalog

**PRODUCT** 

**DETAILS** 

Swiss Alpine Military Serie 7043 Day-Date SAM7043.1145 men's watch

Display Type: Analogue Strap Material: Stainless steel Strap Colour: Gold Case width [mm]: 42