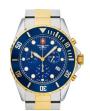

BUY NOW

Swiss Alpine Military Uhr SAM7011.1145 men's watch

Display Type: Analogue Strap Material: Stainless steel Strap Colour: Bicolor Case width [mm]: 41

BUY NOW

Swiss Alpine Military Uhr SAM7011.1147 men's watch

Display Type: Analogue Strap Material: Stainless steel Strap Colour: Bicolor Case width [mm]: 41