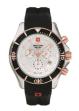

Swiss Alpine Military Turtle Chrono SAM7066.9672 men's

Swiss Alpine Military Uhr SAM7040.1852 men's watch

Display Type: Analogue Strap Material: Textile Strap Colour: White / Black Case width [mm]: 44

Strap Colour: Black Case width [mm]: 46