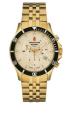

BUY NOW

Swiss Alpine Military Uhr SAM7011.1145 men's watch

Display Type: Analogue Strap Material: Stainless steel Strap Colour: Bicolor Case width [mm]: 41

BUY NOW

Swiss Alpine Military Uhr SAM7011.1147 men's watch