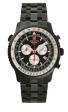

BUY NOW

Swiss Alpine Military Chrono SAM7043.9177 men's watch

Display Type: Analogue Strap Material: Stainless steel Strap Colour: Black Case width [mm]: 46

BUY NOW

Swiss Alpine Military Chronograph SAM7078.9172 men's watch

Display Type: Analogue Strap Material: Stainless steel Strap Colour: Black Case width [mm]: 46

BUY NOW

Swiss Alpine Military SAM7078.9175 men's watch

Display Type: Analogue Strap Material: Stainless steel Strap Colour: Black Case width [mm]: 46