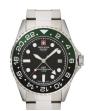

Swiss Alpine Military Turtle Chrono SAM7066.9672 men's

Swiss Alpine Military Uhr SAM7040.1852 men's watch

Display Type: Analogue Strap Material: Textile Strap Colour: White / Black Case width [mm]: 44

Strap Colour: Black Case width [mm]: 46