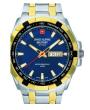

| PRODUCT                                                                                                                                                                                                                                                                                                                                                                                                                                                                                                                                                                                                                                                                                                                                                                                                                                                                                                                                                                                                                                                                                                                                                                                                                                                                                                                                                                                                                                                                                                                                                                                                                                                                                                                                                                                                                                                                                                                                                                                                                                                                                                                        |                                                      | DETAILS                                                                                          |         |
|--------------------------------------------------------------------------------------------------------------------------------------------------------------------------------------------------------------------------------------------------------------------------------------------------------------------------------------------------------------------------------------------------------------------------------------------------------------------------------------------------------------------------------------------------------------------------------------------------------------------------------------------------------------------------------------------------------------------------------------------------------------------------------------------------------------------------------------------------------------------------------------------------------------------------------------------------------------------------------------------------------------------------------------------------------------------------------------------------------------------------------------------------------------------------------------------------------------------------------------------------------------------------------------------------------------------------------------------------------------------------------------------------------------------------------------------------------------------------------------------------------------------------------------------------------------------------------------------------------------------------------------------------------------------------------------------------------------------------------------------------------------------------------------------------------------------------------------------------------------------------------------------------------------------------------------------------------------------------------------------------------------------------------------------------------------------------------------------------------------------------------|------------------------------------------------------|--------------------------------------------------------------------------------------------------|---------|
| The state of the s | Swiss Alpine Military SAM7055.1833 men's watch       | Display Type: Analogue<br>Strap Material: Silicone<br>Strap Colour: Black<br>Case width [mm]: 43 | BUY NOW |
|                                                                                                                                                                                                                                                                                                                                                                                                                                                                                                                                                                                                                                                                                                                                                                                                                                                                                                                                                                                                                                                                                                                                                                                                                                                                                                                                                                                                                                                                                                                                                                                                                                                                                                                                                                                                                                                                                                                                                                                                                                                                                                                                | Swiss Alnine Military I lhr SAM7040 1852 men's watch | Display Type: Analogue<br>Strap Material: Silicone                                               | BUY NOW |