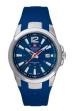

Swiss Alpine Military SAM7055.1837 men's watch

Display Type: Analogue Strap Material: Silicone Strap Colour: Black Case width [mm]: 43

BUY NOW

Swiss Alpine Military Uhr SAM7011.1515 men's watch

Display Type: Analogue Strap Material: Real leather Strap Colour: Blue Case width [mm]: 41

BUY NOW

Swiss Alpine Military Uhr SAM7011.1145 men's watch

Display Type: Analogue Strap Material: Stainless steel Strap Colour: Bicolor Case width [mm]: 41

BUY NOW

Swiss Alpine Military Uhr SAM7011.1147 men's watch