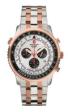

Display Type: Analogue Strap Material: Stainless steel Strap Colour: Rose gold Case width [mm]: 42

BUY NOW

Swiss Alpine Military Uhr SAM7053.1166 men's watch

Display Type: Analogue Strap Material: Stainless steel Strap Colour: Rose gold Case width [mm]: 42

BUY NOW

Swiss Alpine Military Uhr SAM7053.1165 men's watch

Display Type: Analogue Strap Material: Stainless steel Strap Colour: Rose gold Case width [mm]: 43