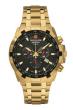

BUY NOW

Swiss Alpine Military Serie 7043 Day-Date SAM7043.1144 men's watch

Display Type: Analogue Strap Material: Stainless steel Strap Colour: Gold Case width [mm]: 42