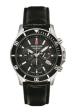

Swiss Alpine Military SAM7055.1837 men's watch

Display Type: Analogue Strap Material: Silicone Strap Colour: Black Case width [mm]: 43

BUY NOW

Swiss Alpine Military Uhr SAM7011.1515 men's watch

Display Type: Analogue Strap Material: Real leather Strap Colour: Blue Case width [mm]: 41