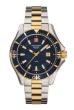

Swiss Alpine Military SAM7055.1837 men's watch

Display Type: Analogue Strap Material: Silicone Strap Colour: Black Case width [mm]: 43

BUY NOW

Swiss Alpine Military Uhr SAM7011.1515 men's watch

Display Type: Analogue Strap Material: Real leather Strap Colour: Blue Case width [mm]: 41

BUY NOW

Swiss Alpine Military Uhr SAM7011.1145 men's watch

Display Type: Analogue Strap Material: Stainless steel Strap Colour: Bicolor Case width [mm]: 41

BUY NOW

Swiss Alpine Military Uhr SAM7011.1147 men's watch