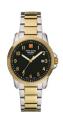

BUY NOW

Swiss Alpine Military Uhr SAM7011.1145 men's watch

Display Type: Analogue Strap Material: Stainless steel Strap Colour: Bicolor Case width [mm]: 41

BUY NOW

Swiss Alpine Military Uhr SAM7011.1147 men's watch

Display Type: Analogue Strap Material: Stainless steel Strap Colour: Bicolor Case width [mm]: 41