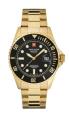

| PRODUCT                                                                                                                                                                                                                                                                                                                                                                                                                                                                                                                                                                                                                                                                                                                                                                                                                                                                                                                                                                                                                                                                                                                                                                                                                                                                                                                                                                                                                                                                                                                                                                                                                                                                                                                                                                                                                                                                                                                                                                                                                                                                                                                        |                                                      | DETAILS                                                                                          |         |
|--------------------------------------------------------------------------------------------------------------------------------------------------------------------------------------------------------------------------------------------------------------------------------------------------------------------------------------------------------------------------------------------------------------------------------------------------------------------------------------------------------------------------------------------------------------------------------------------------------------------------------------------------------------------------------------------------------------------------------------------------------------------------------------------------------------------------------------------------------------------------------------------------------------------------------------------------------------------------------------------------------------------------------------------------------------------------------------------------------------------------------------------------------------------------------------------------------------------------------------------------------------------------------------------------------------------------------------------------------------------------------------------------------------------------------------------------------------------------------------------------------------------------------------------------------------------------------------------------------------------------------------------------------------------------------------------------------------------------------------------------------------------------------------------------------------------------------------------------------------------------------------------------------------------------------------------------------------------------------------------------------------------------------------------------------------------------------------------------------------------------------|------------------------------------------------------|--------------------------------------------------------------------------------------------------|---------|
| The state of the s | Swiss Alpine Military SAM7055.1833 men's watch       | Display Type: Analogue<br>Strap Material: Silicone<br>Strap Colour: Black<br>Case width [mm]: 43 | BUY NOW |
|                                                                                                                                                                                                                                                                                                                                                                                                                                                                                                                                                                                                                                                                                                                                                                                                                                                                                                                                                                                                                                                                                                                                                                                                                                                                                                                                                                                                                                                                                                                                                                                                                                                                                                                                                                                                                                                                                                                                                                                                                                                                                                                                | Swiss Alnine Military I lhr SAM7040 1852 men's watch | Display Type: Analogue<br>Strap Material: Silicone                                               | BUY NOW |

Swiss Alpine Military Turtle Chrono SAM7066.9672 men's

Swiss Alpine Military Uhr SAM7040.1852 men's watch

Display Type: Analogue Strap Material: Textile Strap Colour: White / Black Case width [mm]: 44

Strap Colour: Black Case width [mm]: 46