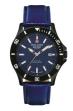

BUY NOW

Swiss Alpine Military Uhr SAM7040.1157 men's watch

Display Type: Analogue Strap Material: Stainless steel Strap Colour: Bicolor Case width [mm]: 46

BUY NOW

Swiss Alpine Military SAM7058.1875 men's watch

Display Type: Analogue Strap Material: Silicone Strap Colour: Blue Case width [mm]: 43

BUY NOW

Swiss Alpine Military Uhr SAM7058.1876 men's watch

Display Type: Analogue Strap Material: Silicone Strap Colour: Red Case width [mm]: 45