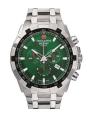

BUY NOW

Swiss Alpine Military GMT Diver SAM7052.1132 men's

Display Type: Analogue Strap Material: Stainless steel Strap Colour: Silver Case width [mm]: 42

BUY NOW

Swiss Alpine Military Diver SAM7040.1134 men's watch

Display Type: Analogue Strap Material: Stainless steel Strap Colour: Silver Case width [mm]: 46

BUY NOW

Swiss Alpine Military Diver SAM7040.1135 men's watch

Display Type: Analogue Strap Material: Stainless steel Strap Colour: Silver Case width [mm]: 46