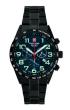

Swiss Alpine Military Turtle Chrono SAM7066.9672 men's

Swiss Alpine Military Uhr SAM7040.1852 men's watch

Display Type: Analogue Strap Material: Textile Strap Colour: White / Black Case width [mm]: 44

Strap Colour: Black Case width [mm]: 46