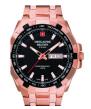

BUY NOW

Swiss Alpine Military SAM7053.1136 men's watch

Display Type: Analogue Strap Material: Stainless steel Strap Colour: Silver Case width [mm]: 42

## Swiss Alpine Military watches for men Catalog

**PRODUCT** 

**DETAILS** 

Swiss Alpine Military SAM7053.1135 men's watch

Display Type: Analogue Strap Material: Stainless steel Strap Colour: Silver Case width [mm]: 42