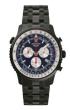

## Swiss Alpine Military watches for men Catalog

**PRODUCT** 

DETAILS

Swiss Alpine Military SAM7055.1835 men's watch

Display Type: Analogue Strap Material: Silicone Strap Colour: Blue Case width [mm]: 43

BUY NOW