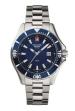

| PRODUCT                                                                                                                                                                                                                                                                                                                                                                                                                                                                                                                                                                                                                                                                                                                                                                                                                                                                                                                                                                                                                                                                                                                                                                                                                                                                                                                                                                                                                                                                                                                                                                                                                                                                                                                                                                                                                                                                                                                                                                                                                                                                                                                        |                                                      | DETAILS                                                                                          |         |
|--------------------------------------------------------------------------------------------------------------------------------------------------------------------------------------------------------------------------------------------------------------------------------------------------------------------------------------------------------------------------------------------------------------------------------------------------------------------------------------------------------------------------------------------------------------------------------------------------------------------------------------------------------------------------------------------------------------------------------------------------------------------------------------------------------------------------------------------------------------------------------------------------------------------------------------------------------------------------------------------------------------------------------------------------------------------------------------------------------------------------------------------------------------------------------------------------------------------------------------------------------------------------------------------------------------------------------------------------------------------------------------------------------------------------------------------------------------------------------------------------------------------------------------------------------------------------------------------------------------------------------------------------------------------------------------------------------------------------------------------------------------------------------------------------------------------------------------------------------------------------------------------------------------------------------------------------------------------------------------------------------------------------------------------------------------------------------------------------------------------------------|------------------------------------------------------|--------------------------------------------------------------------------------------------------|---------|
| The state of the s | Swiss Alpine Military SAM7055.1833 men's watch       | Display Type: Analogue<br>Strap Material: Silicone<br>Strap Colour: Black<br>Case width [mm]: 43 | BUY NOW |
|                                                                                                                                                                                                                                                                                                                                                                                                                                                                                                                                                                                                                                                                                                                                                                                                                                                                                                                                                                                                                                                                                                                                                                                                                                                                                                                                                                                                                                                                                                                                                                                                                                                                                                                                                                                                                                                                                                                                                                                                                                                                                                                                | Swiss Alnine Military I lhr SAM7040 1852 men's watch | Display Type: Analogue<br>Strap Material: Silicone                                               | BUY NOW |