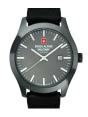

Swiss Alpine Military Turtle Chrono SAM7066.9672 men's

Swiss Alpine Military Uhr SAM7040.1852 men's watch

Display Type: Analogue Strap Material: Textile Strap Colour: White / Black Case width [mm]: 44

Strap Colour: Black Case width [mm]: 46