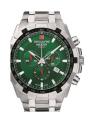

Display Type: Analogue Strap Material: Stainless steel Strap Colour: Silver Case width [mm]: 46

BUY NOW

Swiss Alpine Military SAM7063.9835 men's watch

Display Type: Analogue Strap Material: Silicone Strap Colour: Blue Case width [mm]: 45