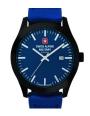

| PRODUCT                                                                                                                                                                                                                                                                                                                                                                                                                                                                                                                                                                                                                                                                                                                                                                                                                                                                                                                                                                                                                                                                                                                                                                                                                                                                                                                                                                                                                                                                                                                                                                                                                                                                                                                                                                                                                                                                                                                                                                                                                                                                                                                        |                                                      | DETAILS                                                                                          |         |
|--------------------------------------------------------------------------------------------------------------------------------------------------------------------------------------------------------------------------------------------------------------------------------------------------------------------------------------------------------------------------------------------------------------------------------------------------------------------------------------------------------------------------------------------------------------------------------------------------------------------------------------------------------------------------------------------------------------------------------------------------------------------------------------------------------------------------------------------------------------------------------------------------------------------------------------------------------------------------------------------------------------------------------------------------------------------------------------------------------------------------------------------------------------------------------------------------------------------------------------------------------------------------------------------------------------------------------------------------------------------------------------------------------------------------------------------------------------------------------------------------------------------------------------------------------------------------------------------------------------------------------------------------------------------------------------------------------------------------------------------------------------------------------------------------------------------------------------------------------------------------------------------------------------------------------------------------------------------------------------------------------------------------------------------------------------------------------------------------------------------------------|------------------------------------------------------|--------------------------------------------------------------------------------------------------|---------|
| The state of the s | Swiss Alpine Military SAM7055.1833 men's watch       | Display Type: Analogue<br>Strap Material: Silicone<br>Strap Colour: Black<br>Case width [mm]: 43 | BUY NOW |
|                                                                                                                                                                                                                                                                                                                                                                                                                                                                                                                                                                                                                                                                                                                                                                                                                                                                                                                                                                                                                                                                                                                                                                                                                                                                                                                                                                                                                                                                                                                                                                                                                                                                                                                                                                                                                                                                                                                                                                                                                                                                                                                                | Swiss Alnine Military I lhr SAM7040 1852 men's watch | Display Type: Analogue<br>Strap Material: Silicone                                               | BUY NOW |