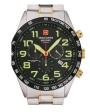

BUY NOW

Swiss Alpine Military Serie 7053 Chrono SAM7053.9134

Display Type: Analogue Strap Material: Stainless steel Strap Colour: Silver Case width [mm]: 42

BUY NOW

Swiss Alpine Military Chronograph SAM7078.9137 men's watch

Display Type: Analogue Strap Material: Stainless steel Strap Colour: Silver Case width [mm]: 46

BUY NOW

Swiss Alpine Military SAM7063.9835 men's watch

Display Type: Analogue Strap Material: Silicone Strap Colour: Blue Case width [mm]: 45