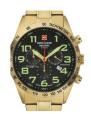

BUY NOW

Swiss Alpine Military Serie 7043 Day-Date SAM7043.1144 men's watch

Display Type: Analogue Strap Material: Stainless steel Strap Colour: Gold Case width [mm]: 42