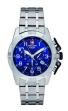

BUY NOW

Swiss Alpine Military SAM7058.1833 men's watch

Display Type: Analogue Strap Material: Silicone Strap Colour: White Case width [mm]: 43

BUY NOW

Swiss Alpine Military Uhr SAM7058.1835 men's watch

Display Type: Analogue Strap Material: Silicone Strap Colour: Blue Case width [mm]: 45