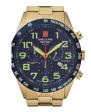

Swiss Alpine Military Turtle Chrono SAM7066.9672 men's

Swiss Alpine Military Uhr SAM7040.1852 men's watch

Display Type: Analogue Strap Material: Textile Strap Colour: White / Black Case width [mm]: 44

Strap Colour: Black Case width [mm]: 46