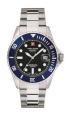

BUY NOW

Swiss Alpine Military Diver SAM7052.1135 men's watch

Display Type: Analogue Strap Material: Stainless steel Strap Colour: Silver Case width [mm]: 42