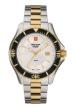

| PRODUCT                                                                                                                                                                                                                                                                                                                                                                                                                                                                                                                                                                                                                                                                                                                                                                                                                                                                                                                                                                                                                                                                                                                                                                                                                                                                                                                                                                                                                                                                                                                                                                                                                                                                                                                                                                                                                                                                                                                                                                                                                                                                                                                        |                                                      | DETAILS                                                                                          |         |
|--------------------------------------------------------------------------------------------------------------------------------------------------------------------------------------------------------------------------------------------------------------------------------------------------------------------------------------------------------------------------------------------------------------------------------------------------------------------------------------------------------------------------------------------------------------------------------------------------------------------------------------------------------------------------------------------------------------------------------------------------------------------------------------------------------------------------------------------------------------------------------------------------------------------------------------------------------------------------------------------------------------------------------------------------------------------------------------------------------------------------------------------------------------------------------------------------------------------------------------------------------------------------------------------------------------------------------------------------------------------------------------------------------------------------------------------------------------------------------------------------------------------------------------------------------------------------------------------------------------------------------------------------------------------------------------------------------------------------------------------------------------------------------------------------------------------------------------------------------------------------------------------------------------------------------------------------------------------------------------------------------------------------------------------------------------------------------------------------------------------------------|------------------------------------------------------|--------------------------------------------------------------------------------------------------|---------|
| The state of the s | Swiss Alpine Military SAM7055.1833 men's watch       | Display Type: Analogue<br>Strap Material: Silicone<br>Strap Colour: Black<br>Case width [mm]: 43 | BUY NOW |
|                                                                                                                                                                                                                                                                                                                                                                                                                                                                                                                                                                                                                                                                                                                                                                                                                                                                                                                                                                                                                                                                                                                                                                                                                                                                                                                                                                                                                                                                                                                                                                                                                                                                                                                                                                                                                                                                                                                                                                                                                                                                                                                                | Swiss Alnine Military I lhr SAM7040 1852 men's watch | Display Type: Analogue<br>Strap Material: Silicone                                               | BUY NOW |