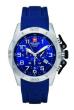

Display Type: Analogue Strap Material: Stainless steel Strap Colour: Silver Case width [mm]: 46

BUY NOW

Swiss Alpine Military SAM7063.9835 men's watch

Display Type: Analogue Strap Material: Silicone Strap Colour: Blue Case width [mm]: 45