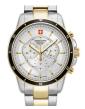

Display Type: Analogue Strap Material: Stainless steel Strap Colour: Bicolor Case width [mm]: 41