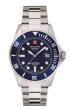

BUY NOW

Swiss Alpine Military GMT Diver SAM7052.1132 men's

Display Type: Analogue Strap Material: Stainless steel Strap Colour: Silver Case width [mm]: 42

BUY NOW

Swiss Alpine Military Diver SAM7040.1134 men's watch