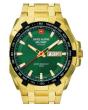

## Swiss Alpine Military watches for men Catalog

**PRODUCT** 

DETAILS

Swiss Alpine Military SAM7055.1835 men's watch

Display Type: Analogue Strap Material: Silicone Strap Colour: Blue Case width [mm]: 43

BUY NOW