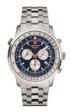

Display Type: Analogue Strap Material: Stainless steel Strap Colour: Silver Case width [mm]: 43

BUY NOW

Swiss Alpine Military Chrono SAM1746.9135 men's watch

Display Type: Analogue Strap Material: Stainless steel Strap Colour: Silver Case width [mm]: 43