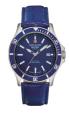

BUY NOW

Swiss Alpine Military Uhr SAM7022.1575 men's watch

Display Type: Analogue Strap Material: Real leather Strap Colour: Blue Case width [mm]: 41

BUY NOW

Swiss Alpine Military Uhr SAM7011.1117 men's watch