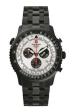

| PRODUCT                                                                                                                                                                                                                                                                                                                                                                                                                                                                                                                                                                                                                                                                                                                                                                                                                                                                                                                                                                                                                                                                                                                                                                                                                                                                                                                                                                                                                                                                                                                                                                                                                                                                                                                                                                                                                                                                                                                                                                                                                                                                                                                        |                                                      | DETAILS                                                                                          |         |
|--------------------------------------------------------------------------------------------------------------------------------------------------------------------------------------------------------------------------------------------------------------------------------------------------------------------------------------------------------------------------------------------------------------------------------------------------------------------------------------------------------------------------------------------------------------------------------------------------------------------------------------------------------------------------------------------------------------------------------------------------------------------------------------------------------------------------------------------------------------------------------------------------------------------------------------------------------------------------------------------------------------------------------------------------------------------------------------------------------------------------------------------------------------------------------------------------------------------------------------------------------------------------------------------------------------------------------------------------------------------------------------------------------------------------------------------------------------------------------------------------------------------------------------------------------------------------------------------------------------------------------------------------------------------------------------------------------------------------------------------------------------------------------------------------------------------------------------------------------------------------------------------------------------------------------------------------------------------------------------------------------------------------------------------------------------------------------------------------------------------------------|------------------------------------------------------|--------------------------------------------------------------------------------------------------|---------|
| The state of the s | Swiss Alpine Military SAM7055.1833 men's watch       | Display Type: Analogue<br>Strap Material: Silicone<br>Strap Colour: Black<br>Case width [mm]: 43 | BUY NOW |
|                                                                                                                                                                                                                                                                                                                                                                                                                                                                                                                                                                                                                                                                                                                                                                                                                                                                                                                                                                                                                                                                                                                                                                                                                                                                                                                                                                                                                                                                                                                                                                                                                                                                                                                                                                                                                                                                                                                                                                                                                                                                                                                                | Swiss Alnine Military I lhr SAM7040 1852 men's watch | Display Type: Analogue<br>Strap Material: Silicone                                               | BUY NOW |