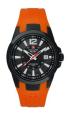

Swiss Alpine Military Turtle Chrono SAM7066.9672 men's

Swiss Alpine Military Uhr SAM7040.1852 men's watch

Display Type: Analogue Strap Material: Textile Strap Colour: White / Black Case width [mm]: 44

Strap Colour: Black Case width [mm]: 46