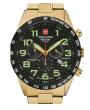

BUY NOW

Swiss Alpine Military Uhr SAM7052.1114 men's watch

Display Type: Analogue Strap Material: Stainless steel Strap Colour: Gold Case width [mm]: 42

BUY NOW

Swiss Alpine Military SAM7040.9852 men's watch