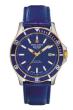

Swiss Alpine Military SAM7055.1837 men's watch

Display Type: Analogue Strap Material: Silicone Strap Colour: Black Case width [mm]: 43

BUY NOW

Swiss Alpine Military Uhr SAM7011.1515 men's watch

Display Type: Analogue Strap Material: Real leather Strap Colour: Blue Case width [mm]: 41