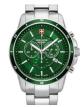

Swiss Alpine Military Turtle Chrono SAM7066.9672 men's

Swiss Alpine Military Uhr SAM7040.1852 men's watch

Display Type: Analogue Strap Material: Textile Strap Colour: White / Black Case width [mm]: 44

Strap Colour: Black Case width [mm]: 46