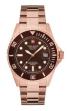

BUY NOW

Swiss Alpine Military Uhr SAM7022.1535 men's watch

Display Type: Analogue Strap Material: Real leather Strap Colour: Blue Case width [mm]: 41

BUY NOW

Swiss Alpine Military Uhr SAM7053.1167 men's watch

Display Type: Analogue Strap Material: Stainless steel Strap Colour: Rose gold Case width [mm]: 42

BUY NOW

Swiss Alpine Military Uhr SAM7053.1166 men's watch

Display Type: Analogue Strap Material: Stainless steel Strap Colour: Rose gold Case width [mm]: 42