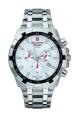

Display Type: Analogue Strap Material: Stainless steel Strap Colour: Silver Case width [mm]: 43

BUY NOW

Swiss Alpine Military Chrono SAM1746.9135 men's watch

Display Type: Analogue Strap Material: Stainless steel Strap Colour: Silver Case width [mm]: 43