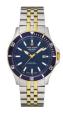

| PRODUCT                                                                                                                                                                                                                                                                                                                                                                                                                                                                                                                                                                                                                                                                                                                                                                                                                                                                                                                                                                                                                                                                                                                                                                                                                                                                                                                                                                                                                                                                                                                                                                                                                                                                                                                                                                                                                                                                                                                                                                                                                                                                                                                        |                                                      | DETAILS                                                                                          |         |
|--------------------------------------------------------------------------------------------------------------------------------------------------------------------------------------------------------------------------------------------------------------------------------------------------------------------------------------------------------------------------------------------------------------------------------------------------------------------------------------------------------------------------------------------------------------------------------------------------------------------------------------------------------------------------------------------------------------------------------------------------------------------------------------------------------------------------------------------------------------------------------------------------------------------------------------------------------------------------------------------------------------------------------------------------------------------------------------------------------------------------------------------------------------------------------------------------------------------------------------------------------------------------------------------------------------------------------------------------------------------------------------------------------------------------------------------------------------------------------------------------------------------------------------------------------------------------------------------------------------------------------------------------------------------------------------------------------------------------------------------------------------------------------------------------------------------------------------------------------------------------------------------------------------------------------------------------------------------------------------------------------------------------------------------------------------------------------------------------------------------------------|------------------------------------------------------|--------------------------------------------------------------------------------------------------|---------|
| The state of the s | Swiss Alpine Military SAM7055.1833 men's watch       | Display Type: Analogue<br>Strap Material: Silicone<br>Strap Colour: Black<br>Case width [mm]: 43 | BUY NOW |
|                                                                                                                                                                                                                                                                                                                                                                                                                                                                                                                                                                                                                                                                                                                                                                                                                                                                                                                                                                                                                                                                                                                                                                                                                                                                                                                                                                                                                                                                                                                                                                                                                                                                                                                                                                                                                                                                                                                                                                                                                                                                                                                                | Swiss Alnine Military I lhr SAM7040 1852 men's watch | Display Type: Analogue<br>Strap Material: Silicone                                               | BUY NOW |