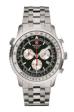

| PRODUCT                                                                                                                                                                                                                                                                                                                                                                                                                                                                                                                                                                                                                                                                                                                                                                                                                                                                                                                                                                                                                                                                                                                                                                                                                                                                                                                                                                                                                                                                                                                                                                                                                                                                                                                                                                                                                                                                                                                                                                                                                                                                                                                        |                                                      | DETAILS                                                                                          |         |
|--------------------------------------------------------------------------------------------------------------------------------------------------------------------------------------------------------------------------------------------------------------------------------------------------------------------------------------------------------------------------------------------------------------------------------------------------------------------------------------------------------------------------------------------------------------------------------------------------------------------------------------------------------------------------------------------------------------------------------------------------------------------------------------------------------------------------------------------------------------------------------------------------------------------------------------------------------------------------------------------------------------------------------------------------------------------------------------------------------------------------------------------------------------------------------------------------------------------------------------------------------------------------------------------------------------------------------------------------------------------------------------------------------------------------------------------------------------------------------------------------------------------------------------------------------------------------------------------------------------------------------------------------------------------------------------------------------------------------------------------------------------------------------------------------------------------------------------------------------------------------------------------------------------------------------------------------------------------------------------------------------------------------------------------------------------------------------------------------------------------------------|------------------------------------------------------|--------------------------------------------------------------------------------------------------|---------|
| The state of the s | Swiss Alpine Military SAM7055.1833 men's watch       | Display Type: Analogue<br>Strap Material: Silicone<br>Strap Colour: Black<br>Case width [mm]: 43 | BUY NOW |
|                                                                                                                                                                                                                                                                                                                                                                                                                                                                                                                                                                                                                                                                                                                                                                                                                                                                                                                                                                                                                                                                                                                                                                                                                                                                                                                                                                                                                                                                                                                                                                                                                                                                                                                                                                                                                                                                                                                                                                                                                                                                                                                                | Swiss Alnine Military I lhr SAM7040 1852 men's watch | Display Type: Analogue<br>Strap Material: Silicone                                               | BUY NOW |