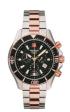

Swiss Alpine Military SAM7055.1837 men's watch

Display Type: Analogue Strap Material: Silicone Strap Colour: Black Case width [mm]: 43

BUY NOW

Swiss Alpine Military Uhr SAM7011.1515 men's watch

Display Type: Analogue Strap Material: Real leather Strap Colour: Blue Case width [mm]: 41

BUY NOW

Swiss Alpine Military Uhr SAM7011.1145 men's watch

Display Type: Analogue Strap Material: Stainless steel Strap Colour: Bicolor Case width [mm]: 41

BUY NOW

Swiss Alpine Military Uhr SAM7011.1147 men's watch