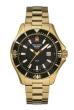

#### Swiss Alpine Military watches for men Catalog

**PRODUCT** 

**DETAILS** 

Swiss Alpine Military Uhr SAM7011.1112 men's watch

Display Type: Analogue Strap Material: Stainless steel Strap Colour: Gold Case width [mm]: 41