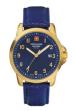

## Swiss Alpine Military watches for men Catalog

**PRODUCT** 

DETAILS

Swiss Alpine Military SAM7055.1835 men's watch

Display Type: Analogue Strap Material: Silicone Strap Colour: Blue Case width [mm]: 43

BUY NOW