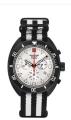

Swiss Alpine Military Turtle Chrono SAM7066.9672 men's

Swiss Alpine Military Uhr SAM7040.1852 men's watch

Display Type: Analogue Strap Material: Textile Strap Colour: White / Black Case width [mm]: 44

Strap Colour: Black Case width [mm]: 46