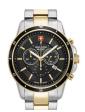

BUY NOW

Swiss Alpine Military Uhr SAM7011.1145 men's watch

Display Type: Analogue Strap Material: Stainless steel Strap Colour: Bicolor Case width [mm]: 41

BUY NOW

Swiss Alpine Military Uhr SAM7011.1147 men's watch