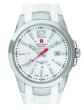

| PRODUCT                                                                                                                                                                                                                                                                                                                                                                                                                                                                                                                                                                                                                                                                                                                                                                                                                                                                                                                                                                                                                                                                                                                                                                                                                                                                                                                                                                                                                                                                                                                                                                                                                                                                                                                                                                                                                                                                                                                                                                                                                                                                                                                        |                                                      | DETAILS                                                                                          |         |
|--------------------------------------------------------------------------------------------------------------------------------------------------------------------------------------------------------------------------------------------------------------------------------------------------------------------------------------------------------------------------------------------------------------------------------------------------------------------------------------------------------------------------------------------------------------------------------------------------------------------------------------------------------------------------------------------------------------------------------------------------------------------------------------------------------------------------------------------------------------------------------------------------------------------------------------------------------------------------------------------------------------------------------------------------------------------------------------------------------------------------------------------------------------------------------------------------------------------------------------------------------------------------------------------------------------------------------------------------------------------------------------------------------------------------------------------------------------------------------------------------------------------------------------------------------------------------------------------------------------------------------------------------------------------------------------------------------------------------------------------------------------------------------------------------------------------------------------------------------------------------------------------------------------------------------------------------------------------------------------------------------------------------------------------------------------------------------------------------------------------------------|------------------------------------------------------|--------------------------------------------------------------------------------------------------|---------|
| The state of the s | Swiss Alpine Military SAM7055.1833 men's watch       | Display Type: Analogue<br>Strap Material: Silicone<br>Strap Colour: Black<br>Case width [mm]: 43 | BUY NOW |
|                                                                                                                                                                                                                                                                                                                                                                                                                                                                                                                                                                                                                                                                                                                                                                                                                                                                                                                                                                                                                                                                                                                                                                                                                                                                                                                                                                                                                                                                                                                                                                                                                                                                                                                                                                                                                                                                                                                                                                                                                                                                                                                                | Swiss Alnine Military I lhr SAM7040 1852 men's watch | Display Type: Analogue<br>Strap Material: Silicone                                               | BUY NOW |