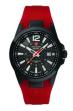

Display Type: Analogue Strap Material: Silicone Strap Colour: Blue Case width [mm]: 43

BUY NOW

Swiss Alpine Military Uhr SAM7058.1876 men's watch

Display Type: Analogue Strap Material: Silicone Strap Colour: Red Case width [mm]: 45