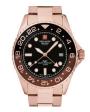

Display Type: Analogue Strap Material: Stainless steel Strap Colour: Gold Case width [mm]: 42

BUY NOW

Swiss Alpine Military 7043.1164 men's watch

Display Type: Analogue Strap Material: Stainless steel Strap Colour: Rose gold Case width [mm]: 42