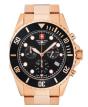

BUY NOW

Swiss Alpine Military Uhr SAM7022.1535 men's watch

Display Type: Analogue Strap Material: Real leather Strap Colour: Blue Case width [mm]: 41

BUY NOW

Swiss Alpine Military Uhr SAM7053.1167 men's watch

Display Type: Analogue Strap Material: Stainless steel Strap Colour: Rose gold Case width [mm]: 42

BUY NOW

Swiss Alpine Military Uhr SAM7053.1166 men's watch

Display Type: Analogue Strap Material: Stainless steel Strap Colour: Rose gold Case width [mm]: 42