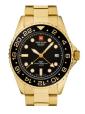

## Swiss Alpine Military watches for men Catalog

**PRODUCT** 

DETAILS

Swiss Alpine Military GMT Diver SAM7052.1167 men's watch

Display Type: Analogue Strap Material: Stainless steel Strap Colour: Rose gold Case width [mm]: 42