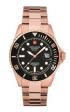

Display Type: Analogue Strap Material: Stainless steel Strap Colour: Rose gold Case width [mm]: 42

BUY NOW

Swiss Alpine Military Uhr SAM7053.1166 men's watch

Display Type: Analogue Strap Material: Stainless steel Strap Colour: Rose gold Case width [mm]: 42