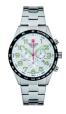

| PRODUCT                                                                                                                                                                                                                                                                                                                                                                                                                                                                                                                                                                                                                                                                                                                                                                                                                                                                                                                                                                                                                                                                                                                                                                                                                                                                                                                                                                                                                                                                                                                                                                                                                                                                                                                                                                                                                                                                                                                                                                                                                                                                                                                        |                                                      | DETAILS                                                                                          |         |
|--------------------------------------------------------------------------------------------------------------------------------------------------------------------------------------------------------------------------------------------------------------------------------------------------------------------------------------------------------------------------------------------------------------------------------------------------------------------------------------------------------------------------------------------------------------------------------------------------------------------------------------------------------------------------------------------------------------------------------------------------------------------------------------------------------------------------------------------------------------------------------------------------------------------------------------------------------------------------------------------------------------------------------------------------------------------------------------------------------------------------------------------------------------------------------------------------------------------------------------------------------------------------------------------------------------------------------------------------------------------------------------------------------------------------------------------------------------------------------------------------------------------------------------------------------------------------------------------------------------------------------------------------------------------------------------------------------------------------------------------------------------------------------------------------------------------------------------------------------------------------------------------------------------------------------------------------------------------------------------------------------------------------------------------------------------------------------------------------------------------------------|------------------------------------------------------|--------------------------------------------------------------------------------------------------|---------|
| The state of the s | Swiss Alpine Military SAM7055.1833 men's watch       | Display Type: Analogue<br>Strap Material: Silicone<br>Strap Colour: Black<br>Case width [mm]: 43 | BUY NOW |
|                                                                                                                                                                                                                                                                                                                                                                                                                                                                                                                                                                                                                                                                                                                                                                                                                                                                                                                                                                                                                                                                                                                                                                                                                                                                                                                                                                                                                                                                                                                                                                                                                                                                                                                                                                                                                                                                                                                                                                                                                                                                                                                                | Swiss Alnine Military I lhr SAM7040 1852 men's watch | Display Type: Analogue<br>Strap Material: Silicone                                               | BUY NOW |