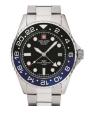

Swiss Alpine Military SAM7055.1837 men's watch

Display Type: Analogue Strap Material: Silicone Strap Colour: Black Case width [mm]: 43

BUY NOW

Swiss Alpine Military Uhr SAM7011.1515 men's watch

Display Type: Analogue Strap Material: Real leather Strap Colour: Blue Case width [mm]: 41