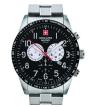

Display Type: Analogue Strap Material: Stainless steel Strap Colour: Silver Case width [mm]: 43

BUY NOW

Swiss Alpine Military Chrono SAM1746.9135 men's watch

Display Type: Analogue Strap Material: Stainless steel Strap Colour: Silver Case width [mm]: 43