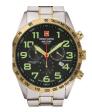

Swiss Alpine Military Turtle Chrono SAM7066.9672 men's

Swiss Alpine Military Uhr SAM7040.1852 men's watch

Display Type: Analogue Strap Material: Textile Strap Colour: White / Black Case width [mm]: 44

Strap Colour: Black Case width [mm]: 46