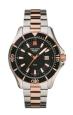

BUY NOW

Swiss Alpine Military Uhr SAM7011.1145 men's watch

Display Type: Analogue Strap Material: Stainless steel Strap Colour: Bicolor Case width [mm]: 41

BUY NOW

Swiss Alpine Military Uhr SAM7011.1147 men's watch

Display Type: Analogue Strap Material: Stainless steel Strap Colour: Bicolor Case width [mm]: 41