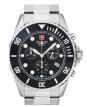

Display Type: Analogue Strap Material: Stainless steel Strap Colour: Silver Case width [mm]: 43

BUY NOW

Swiss Alpine Military Chrono SAM1746.9135 men's watch

Display Type: Analogue Strap Material: Stainless steel Strap Colour: Silver Case width [mm]: 43