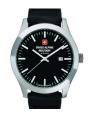

BUY NOW

Swiss Alpine Military Sport SAM7055.1873 men's watch

Display Type: Analogue Strap Material: Silicone Strap Colour: Black Case width [mm]: 43

BUY NOW

Swiss Alpine Military SAM7055.1875 men's watch

Display Type: Analogue Strap Material: Silicone Strap Colour: Blue Case width [mm]: 43

BUY NOW

Swiss Alpine Military SAM7055.1898 men's watch

Display Type: Analogue Strap Material: Silicone Strap Colour: Black Case width [mm]: 43

BUY NOW

Swiss Alpine Military SAM7055.1878 men's watch

Display Type: Analogue Strap Material: Silicone Strap Colour: Black Case width [mm]: 43