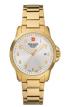

#### Swiss Alpine Military watches for men Catalog

**PRODUCT** 

**DETAILS** 

Swiss Alpine Military Uhr SAM7011.1112 men's watch

Display Type: Analogue Strap Material: Stainless steel Strap Colour: Gold Case width [mm]: 41