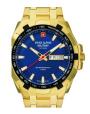

#### Swiss Alpine Military watches for men Catalog

**PRODUCT** 

**DETAILS** 

Swiss Alpine Military Uhr SAM7011.1112 men's watch

Display Type: Analogue Strap Material: Stainless steel Strap Colour: Gold Case width [mm]: 41

BUY NOW

Swiss Alpine Military SAM7058.1833 men's watch

Display Type: Analogue Strap Material: Silicone Strap Colour: White Case width [mm]: 43

BUY NOW

Swiss Alpine Military Uhr SAM7058.1835 men's watch

Display Type: Analogue Strap Material: Silicone Strap Colour: Blue Case width [mm]: 45