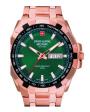

BUY NOW

Swiss Alpine Military Uhr SAM7052.1114 men's watch

Display Type: Analogue Strap Material: Stainless steel Strap Colour: Gold Case width [mm]: 42

BUY NOW

Swiss Alpine Military SAM7040.9852 men's watch

Display Type: Analogue Strap Material: Silicone Strap Colour: Black Case width [mm]: 45

BUY NOW

Swiss Alpine Military GMT Diver SAM7052.1165 men's watch

Display Type: Analogue Strap Material: Stainless steel Strap Colour: Rose gold Case width [mm]: 42