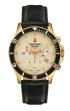

Swiss Alpine Military Turtle Chrono SAM7066.9672 men's

Swiss Alpine Military Uhr SAM7040.1852 men's watch

Display Type: Analogue Strap Material: Textile Strap Colour: White / Black Case width [mm]: 44

Strap Colour: Black Case width [mm]: 46