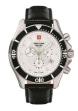

Display Type: Analogue Strap Material: Stainless steel Strap Colour: Silver Case width [mm]: 43

BUY NOW

Swiss Alpine Military Chrono SAM1746.9135 men's watch

Display Type: Analogue Strap Material: Stainless steel Strap Colour: Silver Case width [mm]: 43