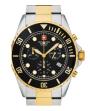

BUY NOW

Swiss Alpine Military Uhr SAM7011.1145 men's watch

Display Type: Analogue Strap Material: Stainless steel Strap Colour: Bicolor Case width [mm]: 41

BUY NOW

Swiss Alpine Military Uhr SAM7011.1147 men's watch

Display Type: Analogue Strap Material: Stainless steel Strap Colour: Bicolor Case width [mm]: 41