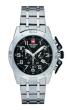

Swiss Alpine Military SAM7055.1837 men's watch

Display Type: Analogue Strap Material: Silicone Strap Colour: Black Case width [mm]: 43

BUY NOW

Swiss Alpine Military Uhr SAM7011.1515 men's watch

Display Type: Analogue Strap Material: Real leather Strap Colour: Blue Case width [mm]: 41