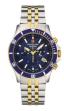

Swiss Alpine Military Turtle Chrono SAM7066.9672 men's

Swiss Alpine Military Uhr SAM7040.1852 men's watch

Display Type: Analogue Strap Material: Textile Strap Colour: White / Black Case width [mm]: 44

Strap Colour: Black Case width [mm]: 46