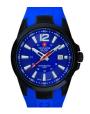

BUY NOW

Swiss Alpine Military Uhr SAM7040.1157 men's watch

Display Type: Analogue Strap Material: Stainless steel Strap Colour: Bicolor Case width [mm]: 46

BUY NOW

Swiss Alpine Military SAM7058.1875 men's watch

Display Type: Analogue Strap Material: Silicone Strap Colour: Blue Case width [mm]: 43

BUY NOW

Swiss Alpine Military Uhr SAM7058.1876 men's watch

Display Type: Analogue Strap Material: Silicone Strap Colour: Red Case width [mm]: 45