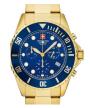

Swiss Alpine Military SAM7055.1837 men's watch

Display Type: Analogue Strap Material: Silicone Strap Colour: Black Case width [mm]: 43

BUY NOW

Swiss Alpine Military Uhr SAM7011.1515 men's watch

Display Type: Analogue Strap Material: Real leather Strap Colour: Blue Case width [mm]: 41