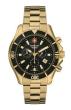

BUY NOW

Swiss Alpine Military Uhr SAM7052.1114 men's watch

Display Type: Analogue Strap Material: Stainless steel Strap Colour: Gold Case width [mm]: 42

BUY NOW

Swiss Alpine Military SAM7040.9852 men's watch