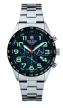

BUY NOW

Swiss Alpine Military Uhr SAM7011.1145 men's watch

Display Type: Analogue Strap Material: Stainless steel Strap Colour: Bicolor Case width [mm]: 41

BUY NOW

Swiss Alpine Military Uhr SAM7011.1147 men's watch

Display Type: Analogue Strap Material: Stainless steel Strap Colour: Bicolor Case width [mm]: 41