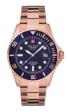

BUY NOW

Swiss Alpine Military Uhr SAM7022.1535 men's watch

Display Type: Analogue Strap Material: Real leather Strap Colour: Blue Case width [mm]: 41

BUY NOW

Swiss Alpine Military Uhr SAM7053.1167 men's watch

Display Type: Analogue Strap Material: Stainless steel Strap Colour: Rose gold Case width [mm]: 42

BUY NOW

Swiss Alpine Military Uhr SAM7053.1166 men's watch

Display Type: Analogue Strap Material: Stainless steel Strap Colour: Rose gold Case width [mm]: 42