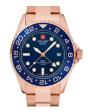

Display Type: Analogue Strap Material: Stainless steel Strap Colour: Rose gold Case width [mm]: 42

BUY NOW

Swiss Alpine Military Uhr SAM7053.1166 men's watch

Display Type: Analogue Strap Material: Stainless steel Strap Colour: Rose gold Case width [mm]: 42

BUY NOW

Swiss Alpine Military Uhr SAM7053.1165 men's watch

Display Type: Analogue Strap Material: Stainless steel Strap Colour: Rose gold Case width [mm]: 43