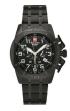

BUY NOW

Swiss Alpine Military Chrono SAM7043.9177 men's watch

Display Type: Analogue Strap Material: Stainless steel Strap Colour: Black Case width [mm]: 46

BUY NOW

Swiss Alpine Military Chronograph SAM7078.9172 men's watch

Display Type: Analogue Strap Material: Stainless steel Strap Colour: Black Case width [mm]: 46

BUY NOW

Swiss Alpine Military SAM7078.9175 men's watch

Display Type: Analogue Strap Material: Stainless steel Strap Colour: Black Case width [mm]: 46