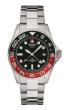

BUY NOW

Swiss Alpine Military GMT Diver SAM7052.1132 men's

Display Type: Analogue Strap Material: Stainless steel Strap Colour: Silver Case width [mm]: 42

BUY NOW

Swiss Alpine Military Diver SAM7040.1134 men's watch