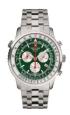

Display Type: Analogue Strap Material: Stainless steel Strap Colour: Silver Case width [mm]: 46

BUY NOW

Swiss Alpine Military SAM7063.9835 men's watch

Display Type: Analogue Strap Material: Silicone Strap Colour: Blue Case width [mm]: 45