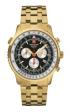

Swiss Alpine Military SAM7055.1837 men's watch

Display Type: Analogue Strap Material: Silicone Strap Colour: Black Case width [mm]: 43

BUY NOW

Swiss Alpine Military Uhr SAM7011.1515 men's watch

Display Type: Analogue Strap Material: Real leather Strap Colour: Blue Case width [mm]: 41