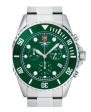

BUY NOW

Swiss Alpine Military SAM7053.1136 men's watch

Display Type: Analogue Strap Material: Stainless steel Strap Colour: Silver Case width [mm]: 42