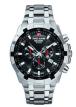

Swiss Alpine Military Turtle Chrono SAM7066.9672 men's

Swiss Alpine Military Uhr SAM7040.1852 men's watch

Display Type: Analogue Strap Material: Textile Strap Colour: White / Black Case width [mm]: 44

Strap Colour: Black Case width [mm]: 46