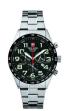

Swiss Alpine Military Turtle Chrono SAM7066.9672 men's

Swiss Alpine Military Uhr SAM7040.1852 men's watch

Display Type: Analogue Strap Material: Textile Strap Colour: White / Black Case width [mm]: 44

Strap Colour: Black Case width [mm]: 46