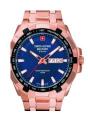

## Swiss Alpine Military watches for men Catalog

**PRODUCT** 

DETAILS

Swiss Alpine Military GMT Diver SAM7052.1167 men's watch

Display Type: Analogue Strap Material: Stainless steel Strap Colour: Rose gold Case width [mm]: 42

BUY NOW

Swiss Alpine Military Uhr SAM7052.1114 men's watch

Display Type: Analogue Strap Material: Stainless steel Strap Colour: Gold Case width [mm]: 42

BUY NOW

Swiss Alpine Military SAM7040.9852 men's watch