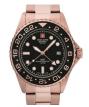

BUY NOW

Swiss Alpine Military Uhr SAM7052.1114 men's watch

Display Type: Analogue Strap Material: Stainless steel Strap Colour: Gold Case width [mm]: 42

BUY NOW

Swiss Alpine Military SAM7040.9852 men's watch

Display Type: Analogue Strap Material: Silicone Strap Colour: Black Case width [mm]: 45

BUY NOW

Swiss Alpine Military GMT Diver SAM7052.1165 men's watch

Display Type: Analogue Strap Material: Stainless steel Strap Colour: Rose gold Case width [mm]: 42