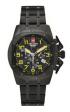

Swiss Alpine Military Turtle Chrono SAM7066.9672 men's

Swiss Alpine Military Uhr SAM7040.1852 men's watch

Display Type: Analogue Strap Material: Textile Strap Colour: White / Black Case width [mm]: 44

Strap Colour: Black Case width [mm]: 46