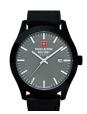

Swiss Alpine Military Turtle Chrono SAM7066.9672 men's

Swiss Alpine Military Uhr SAM7040.1852 men's watch

Display Type: Analogue Strap Material: Textile Strap Colour: White / Black Case width [mm]: 44

Strap Colour: Black Case width [mm]: 46