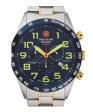

## Swiss Alpine Military watches for men Catalog

**PRODUCT** 

**DETAILS** 

Swiss Alpine Military Chrono SAM7043.9137 men's watch

Display Type: Analogue Strap Material: Stainless steel Strap Colour: Silver Case width [mm]: 47