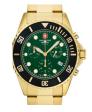

Swiss Alpine Military Turtle Chrono SAM7066.9672 men's

Swiss Alpine Military Uhr SAM7040.1852 men's watch

Display Type: Analogue Strap Material: Textile Strap Colour: White / Black Case width [mm]: 44

Strap Colour: Black Case width [mm]: 46