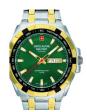

#### Swiss Alpine Military watches for men Catalog

**PRODUCT** 

**DETAILS** 

Swiss Alpine Military SAM7055.1876 men's watch

Display Type: Analogue Strap Material: Silicone Strap Colour: Brown Case width [mm]: 43