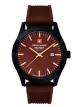

#### Swiss Alpine Military watches for men Catalog

**PRODUCT** 

**DETAILS** 

Swiss Alpine Military SAM7055.1876 men's watch

Display Type: Analogue Strap Material: Silicone Strap Colour: Brown Case width [mm]: 43