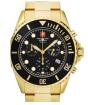

BUY NOW

Swiss Alpine Military Uhr SAM7052.1114 men's watch

Display Type: Analogue Strap Material: Stainless steel Strap Colour: Gold Case width [mm]: 42

BUY NOW

Swiss Alpine Military SAM7040.9852 men's watch