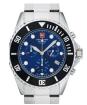

#### Swiss Alpine Military watches for men Catalog

**PRODUCT** 

**DETAILS** 

Swiss Alpine Military Uhr SAM7011.1112 men's watch

Display Type: Analogue Strap Material: Stainless steel Strap Colour: Gold Case width [mm]: 41

BUY NOW

Swiss Alpine Military SAM7058.1833 men's watch

Display Type: Analogue Strap Material: Silicone Strap Colour: White Case width [mm]: 43

BUY NOW

Swiss Alpine Military Uhr SAM7058.1835 men's watch

Display Type: Analogue Strap Material: Silicone Strap Colour: Blue Case width [mm]: 45