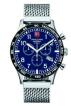

Display Type: Analogue Strap Material: Stainless steel Strap Colour: Silver Case width [mm]: 43

BUY NOW

Swiss Alpine Military Chrono SAM1746.9135 men's watch

Display Type: Analogue Strap Material: Stainless steel Strap Colour: Silver Case width [mm]: 43