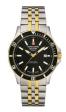

## Swiss Alpine Military watches for men Catalog

**PRODUCT** 

DETAILS

Swiss Alpine Military SAM7055.1835 men's watch

Display Type: Analogue Strap Material: Silicone Strap Colour: Blue Case width [mm]: 43

BUY NOW