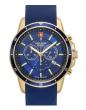

Swiss Alpine Military Turtle Chrono SAM7066.9672 men's

Swiss Alpine Military Uhr SAM7040.1852 men's watch

Display Type: Analogue Strap Material: Textile Strap Colour: White / Black Case width [mm]: 44

Strap Colour: Black Case width [mm]: 46