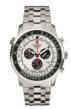

Display Type: Analogue Strap Material: Real leather Strap Colour: Black Case width [mm]: 43

BUY NOW

Swiss Alpine Military Chrono SAM7047.9115 men's watch

Display Type: Analogue Strap Material: Stainless steel Strap Colour: Gold Case width [mm]: 45