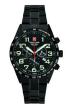

Swiss Alpine Military Turtle Chrono SAM7066.9672 men's

Swiss Alpine Military Uhr SAM7040.1852 men's watch

Display Type: Analogue Strap Material: Textile Strap Colour: White / Black Case width [mm]: 44

Strap Colour: Black Case width [mm]: 46