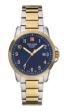

Swiss Alpine Military SAM7055.1837 men's watch

Display Type: Analogue Strap Material: Silicone Strap Colour: Black Case width [mm]: 43

BUY NOW

Swiss Alpine Military Uhr SAM7011.1515 men's watch

Display Type: Analogue Strap Material: Real leather Strap Colour: Blue Case width [mm]: 41

BUY NOW

Swiss Alpine Military Uhr SAM7011.1145 men's watch

Display Type: Analogue Strap Material: Stainless steel Strap Colour: Bicolor Case width [mm]: 41

BUY NOW

Swiss Alpine Military Uhr SAM7011.1147 men's watch