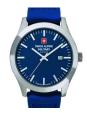

BUY NOW

Swiss Alpine Military Sport SAM7055.1873 men's watch

Display Type: Analogue Strap Material: Silicone Strap Colour: Black Case width [mm]: 43

BUY NOW

Swiss Alpine Military SAM7055.1875 men's watch

Display Type: Analogue Strap Material: Silicone Strap Colour: Blue Case width [mm]: 43