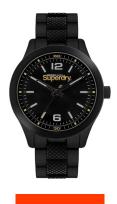

## Superdry men's watch SYG288BM Specifications

**BUY NOW** 

This document contains all the specifications for the Superdry SYG288BM men's watch. We at the DIALANDO® watch store offer a large selection of authentic watches from the best watch brands in the world.

| MATERIAL & COLOUR  |                 |
|--------------------|-----------------|
| Strap Material     | Stainless steel |
| Strap Colour       | Black           |
| Case Material      | Stainless steel |
| Colour of the dial | Black           |
| Glass              | Mineral glass   |
| DETAILS            |                 |
| Clasp              | Folding clasp   |
| Water resistant    | 5 ATM           |