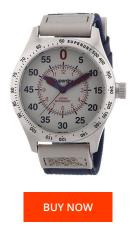

## Superdry men's watch SYG122E Specifications

This document contains all the specifications for the Superdry SYG122E men's watch. We at the DIALANDO<sup>®</sup> watch store offer a large selection of authentic watches from the best watch brands in the world. https://www.dialando.pl/

| PRODUCT INFORMATION |                  | MATERIAL & COLOUR  |                                                        |
|---------------------|------------------|--------------------|--------------------------------------------------------|
| EAN                 | 5024693102754    | Strap Material     | Textile                                                |
| Gender              | Men              | Strap Colour       | Blue                                                   |
| Warranty [years]    | 2                | Colour of the dial | White                                                  |
|                     |                  | Glass              | Mineral glass                                          |
|                     |                  |                    |                                                        |
| PRODUCT EXECUTION   |                  | DETAILS            |                                                        |
| Display Type        | Analogue         | Clasp              | Buckle                                                 |
| Movement type       | Quartz (Battery) | Water resistant    | (Please ask customer service or see the closing cover) |
| MEASURES            |                  |                    |                                                        |
| Case width [mm]     | 45               |                    |                                                        |