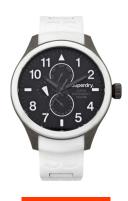

## Superdry men's watch SYG110W Specifications

**BUY NOW** 

This document contains all the specifications for the Superdry SYG110W men's watch. We at the DIALANDO® watch store offer a large selection of authentic watches from the best watch brands in the world.

| MATERIAL & COLOUR  |               |
|--------------------|---------------|
| Strap Material     | Silicone      |
| Strap Colour       | White         |
| Colour of the dial | Black         |
|                    |               |
| Glass              | Mineral glass |
| Glass              | Mineral glass |
| Glass              | Mineral glass |