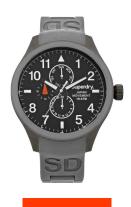

## Superdry men's watch SYG110E Specifications

**BUY NOW** 

This document contains all the specifications for the Superdry SYG110E men's watch. We at the DIALANDO® watch store offer a large selection of authentic watches from the best watch brands in the world.

| MATERIAL & COLOUR  |               |
|--------------------|---------------|
| Strap Material     | Silicone      |
| Strap Colour       | Grey          |
| Colour of the dial | Black         |
| Glass              | Mineral glass |
| DETAILS            |               |
|                    |               |
| Clasp              | Buckle        |