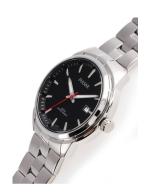

| PRODUCT EXECUTION |                               |
|-------------------|-------------------------------|
| Display Type      | Analogue                      |
| Movement type     | Quartz (Battery)              |
| Functions         | Minute / Date / Hour / Second |

| MEASURES                      |     |
|-------------------------------|-----|
| Case width [mm]               | 44  |
| Case thickness [mm]           | 12  |
| Lug width [mm]                | 22  |
| Max. wrist circumference [mm] | 210 |

| MATERIAL & COLOUR  |                   |
|--------------------|-------------------|
| Strap Material     | Stainless steel   |
| Strap Colour       | Silver            |
| Case Material      | Stainless steel   |
| Case Colour        | Silver            |
| Case Surface       | Polished / Matted |
| Colour of the dial | Black             |
| Glass              | Mineral glass     |
|                    |                   |
| DETAILS            |                   |
|                    |                   |