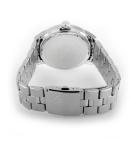

| MATERIAL & COLOUR  |                   |
|--------------------|-------------------|
| Strap Material     | Stainless steel   |
| Strap Colour       | Silver            |
| Case Material      | Stainless steel   |
| Case Colour        | Silver            |
| Case Surface       | Polished / Matted |
| Colour of the dial | Black             |
| Glass              | Mineral glass     |
|                    |                   |
| DETAILS            |                   |
|                    |                   |

| DETAILS         |                                  |
|-----------------|----------------------------------|
| Bezel           | Fixed                            |
| Case Bottom     | Stainless steel bottom (screwed) |
| Clasp           | Folding clasp                    |
| Lighting        | Luminous hands                   |
| Water resistant | 10 ATM                           |