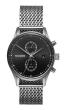

### MVMT watches for men Catalog

**PRODUCT** 

DETAILS

MVMT 40 Series MT01-S men's watch

Display Type: Analogue Strap Material: Stainless steel Strap Colour: Silver Case width [mm]: 40

BUY NOW

MVMT Element Chrono 28000043-D men's watch