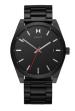

Display Type: Analogue Strap Material: Stainless steel Strap Colour: Black Case width [mm]: 43

BUY NOW

MVMT MV01-S2 men's watch

Display Type: Analogue Strap Material: Stainless steel Strap Colour: Silver Case width [mm]: 42