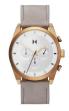

### MVMT watches for men Catalog

**PRODUCT** 

DETAILS

MVMT 40 Series MT01-S men's watch

Display Type: Analogue Strap Material: Stainless steel Strap Colour: Silver Case width [mm]: 40

BUY NOW

MVMT Element Chrono 28000043-D men's watch

Display Type: Analogue Strap Material: Real leather Strap Colour: Grey Case width [mm]: 44

BUY NOW

MVMT Rise D-TC01-BB men's watch

Display Type: Analogue Strap Material: Stainless steel Strap Colour: Black Case width [mm]: 39