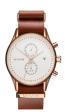

BUY NOW

MVMT Voyager D-MV01-RGM men's watch

Display Type: Analogue Strap Material: Stainless steel Strap Colour: Rose gold Case width [mm]: 42

BUY NOW

MVMT Voyager MV01-RGNA2 men's watch

Display Type: Analogue Strap Material: Real leather Strap Colour: Brown Case width [mm]: 42