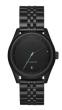

https://www.dialando.pl/

| PRODUCT                                 |                                      | DETAILS                                                                                              |         |
|-----------------------------------------|--------------------------------------|------------------------------------------------------------------------------------------------------|---------|
|                                         | MVMT Classic MM01-GML men's watch    | Display Type: Analogue<br>Strap Material: Real leather<br>Strap Colour: Beige<br>Case width [mm]: 45 | BUY NOW |
| 1 N N N N N N N N N N N N N N N N N N N | MVMT Element 28000040-D men's watch  | Display Type: Analogue<br>Strap Material: Real leather<br>Strap Colour: Beige<br>Case width [mm]: 43 | BUY NOW |
|                                         | MVMT Classic D-MM01-GRGR men's watch | Display Type: Analogue<br>Strap Material: Real leather<br>Strap Colour: Grey<br>Case width [mm]: 45  | BUY NOW |