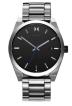

Display Type: Analogue Strap Material: Stainless steel Strap Colour: Black Case width [mm]: 43

BUY NOW

MVMT MV01-S2 men's watch

Display Type: Analogue Strap Material: Stainless steel Strap Colour: Silver Case width [mm]: 42