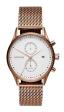

### MVMT watches for men Catalog

**PRODUCT** 

DETAILS

MVMT 40 Series MT01-S men's watch

Display Type: Analogue Strap Material: Stainless steel Strap Colour: Silver Case width [mm]: 40

BUY NOW

MVMT Element Chrono 28000043-D men's watch

Display Type: Analogue Strap Material: Real leather Strap Colour: Grey Case width [mm]: 44

BUY NOW

MVMT Rise D-TC01-BB men's watch

Display Type: Analogue Strap Material: Stainless steel Strap Colour: Black Case width [mm]: 39