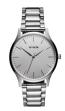

#### MVMT watches for men Catalog

**PRODUCT** 

DETAILS

MVMT Element 28000038-D men's watch

Display Type: Analogue Strap Material: Stainless steel Strap Colour: Silver Case width [mm]: 43

BUY NOW

MVMT Element 28000039-D men's watch

Display Type: Analogue Strap Material: Stainless steel Strap Colour: Black Case width [mm]: 43

BUY NOW

MVMT MV01-S2 men's watch

Display Type: Analogue Strap Material: Stainless steel Strap Colour: Silver Case width [mm]: 42