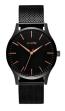

https://www.dialando.pl/

| PRODUCT                                 |                                      | DETAILS                                                                                              |         |
|-----------------------------------------|--------------------------------------|------------------------------------------------------------------------------------------------------|---------|
|                                         | MVMT Classic MM01-GML men's watch    | Display Type: Analogue<br>Strap Material: Real leather<br>Strap Colour: Beige<br>Case width [mm]: 45 | BUY NOW |
| 1 N N N N N N N N N N N N N N N N N N N | MVMT Element 28000040-D men's watch  | Display Type: Analogue<br>Strap Material: Real leather<br>Strap Colour: Beige<br>Case width [mm]: 43 | BUY NOW |
|                                         | MVMT Classic D-MM01-GRGR men's watch | Display Type: Analogue<br>Strap Material: Real leather<br>Strap Colour: Grey<br>Case width [mm]: 45  | BUY NOW |