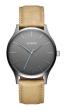

https://www.dialando.pl/

| PRODUCT                                 |                                      | DETAILS                                                                                              |         |
|-----------------------------------------|--------------------------------------|------------------------------------------------------------------------------------------------------|---------|
|                                         | MVMT Classic MM01-GML men's watch    | Display Type: Analogue<br>Strap Material: Real leather<br>Strap Colour: Beige<br>Case width [mm]: 45 | BUY NOW |
| 1 N N N N N N N N N N N N N N N N N N N | MVMT Element 28000040-D men's watch  | Display Type: Analogue<br>Strap Material: Real leather<br>Strap Colour: Beige<br>Case width [mm]: 43 | BUY NOW |
|                                         | MVMT Classic D-MM01-GRGR men's watch | Display Type: Analogue<br>Strap Material: Real leather<br>Strap Colour: Grey<br>Case width [mm]: 45  | BUY NOW |