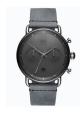

### MVMT watches for men Catalog

PRODUCT

**DETAILS** 

MVMT BT01-SGR men's watch

Display Type: Analogue Strap Material: Real leather Strap Colour: Grey Case width [mm]: 46

BUY NOW