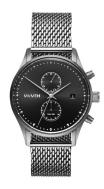

Clasp

Water resistant

| PRODUCT INFORMATION |               |  |
|---------------------|---------------|--|
| EAN                 | 7613272330176 |  |
| Gender              | Men           |  |
| Brand               | MVMT          |  |
| Collection          | Voyager       |  |
| Warranty [years]    | 2             |  |

| PRODUCT EXECUTION             |                                                            |
|-------------------------------|------------------------------------------------------------|
| Display Type                  | Analogue                                                   |
| Movement type                 | Quartz (Battery)                                           |
| Movement Name                 | Miyota                                                     |
| Functions                     | Second / Minute / Date / 24-Hour / Second time zone / Hour |
| MEASURES                      |                                                            |
| Case width [mm]               | 42                                                         |
| Case thickness [mm]           | 11                                                         |
| Lug width [mm]                | 21                                                         |
| Max. wrist circumference [mm] | 230                                                        |

| MATERIAL & COLOUR  |                                  |
|--------------------|----------------------------------|
| Strap Material     | Stainless steel                  |
| Strap Colour       | Silver                           |
| Case Material      | Stainless steel                  |
| Case Colour        | Silver                           |
| Case Surface       | Polished / Matted                |
| Colour of the dial | Black                            |
| Glass              | Mineral glass                    |
| DETAILS            |                                  |
| Bezel              | Fixed                            |
| Case Bottom        | Stainless steel bottom (pressed) |
|                    |                                  |