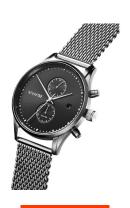

Clasp

Water resistant

| PRODUCT INFORMATION |               |  |
|---------------------|---------------|--|
| EAN                 | 7613272330176 |  |
| Gender              | Men           |  |
| Brand               | MVMT          |  |
| Collection          | Voyager       |  |
| Warranty [years]    | 2             |  |

| PRODUCT EXECUTION             |                                                            |
|-------------------------------|------------------------------------------------------------|
| Display Type                  | Analogue                                                   |
| Movement type                 | Quartz (Battery)                                           |
| Movement Name                 | Miyota                                                     |
| Functions                     | Second / Minute / Date / 24-Hour / Second time zone / Hour |
| MEASURES                      |                                                            |
| Case width [mm]               | 42                                                         |
| Case thickness [mm]           | 11                                                         |
| Lug width [mm]                | 21                                                         |
| Max. wrist circumference [mm] | 230                                                        |

| MATERIAL & COLOUR  |                                  |
|--------------------|----------------------------------|
| Strap Material     | Stainless steel                  |
| Strap Colour       | Silver                           |
| Case Material      | Stainless steel                  |
| Case Colour        | Silver                           |
| Case Surface       | Polished / Matted                |
| Colour of the dial | Black                            |
| Glass              | Mineral glass                    |
| DETAILS            |                                  |
| Bezel              | Fixed                            |
| Case Bottom        | Stainless steel bottom (pressed) |
|                    |                                  |