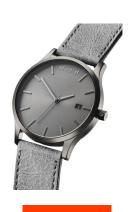

| PRODUCT INFORMATION |               |  |
|---------------------|---------------|--|
| EAN                 | 7613272351102 |  |
| Gender              | Men           |  |
| Brand               | MVMT          |  |
| Collection          | Classic 45 mm |  |
| Warranty [years]    | 2             |  |

| PRODUCT EXECUTION         |                               |
|---------------------------|-------------------------------|
| Display Type              | Analogue                      |
| Movement type             | Quartz (Battery)              |
| Movement Name             | Miyota                        |
| Functions                 | Hour / Second / Minute / Date |
|                           |                               |
| MEASURES                  |                               |
| MEASURES  Case width [mm] | 45                            |
|                           | 45<br>10                      |
| Case width [mm]           | · <del>·</del>                |

| MATERIAL & COLOUR  |                 |
|--------------------|-----------------|
| Strap Material     | Real leather    |
| Strap Colour       | Grey            |
| Case Material      | Stainless steel |
| Case Colour        | Grey            |
| Case Surface       | Matted          |
| Colour of the dial | Grey            |
| Glass              | Mineral glass   |
|                    |                 |
| DETAILS            |                 |
| Dozel              | Fixed           |

| DETAILS         |                                  |
|-----------------|----------------------------------|
| Bezel           | Fixed                            |
| Case Bottom     | Stainless steel bottom (pressed) |
| Clasp           | Pin buckle                       |
| Water resistant | 3 ATM                            |