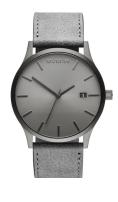

| PRODUCT INFORMATION |               |  |
|---------------------|---------------|--|
| EAN                 | 7613272351102 |  |
| Gender              | Men           |  |
| Brand               | MVMT          |  |
| Collection          | Classic 45 mm |  |
| Warranty [years]    | 2             |  |

| PRODUCT EXECUTION         |                               |
|---------------------------|-------------------------------|
| Display Type              | Analogue                      |
| Movement type             | Quartz (Battery)              |
| Movement Name             | Miyota                        |
| Functions                 | Hour / Second / Minute / Date |
|                           |                               |
| MEASURES                  |                               |
| MEASURES  Case width [mm] | 45                            |
|                           | 45<br>10                      |
| Case width [mm]           | · <del>·</del>                |

| MATERIAL & COLOUR  |                 |
|--------------------|-----------------|
| Strap Material     | Real leather    |
| Strap Colour       | Grey            |
| Case Material      | Stainless steel |
| Case Colour        | Grey            |
| Case Surface       | Matted          |
| Colour of the dial | Grey            |
| Glass              | Mineral glass   |
|                    |                 |
| DETAILS            |                 |
| Dozel              | Fixed           |

| DETAILS         |                                  |
|-----------------|----------------------------------|
| Bezel           | Fixed                            |
| Case Bottom     | Stainless steel bottom (pressed) |
| Clasp           | Pin buckle                       |
| Water resistant | 3 ATM                            |