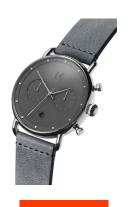

## MVMT men's watch BT01-SGR Specifications

**BUY NOW** 

This document contains all the specifications for the MVMT BT01-SGR men's watch. We at the DIALANDO® watch store offer a large selection of authentic watches from the best watch brands in the world.

| PRODUCT EXECUTION                    |                                             |
|--------------------------------------|---------------------------------------------|
| Display Type                         | Analogue                                    |
| Movement type                        | Quartz (Battery)                            |
| Movement Name                        | Miyota                                      |
| Functions                            | Minute / Date / Chronograph / Hour / Second |
| MEASURES                             |                                             |
|                                      |                                             |
| Case width [mm]                      | 46                                          |
| Case width [mm]  Case thickness [mm] | 46<br>13                                    |
|                                      | · <del>·</del>                              |

| MATERIAL & COLOUR  |                   |
|--------------------|-------------------|
| Strap Material     | Real leather      |
| Strap Colour       | Grey              |
| Case Material      | Stainless steel   |
| Case Colour        | Silver            |
| Case Surface       | Polished / Matted |
| Colour of the dial | Grey              |
| Glass              | Mineral glass     |
|                    |                   |
| DETAILS            |                   |
| D                  | Phose al          |

| DETAILS         |                                  |
|-----------------|----------------------------------|
| Bezel           | Fixed                            |
| Case Bottom     | Stainless steel bottom (screwed) |
| Clasp           | Pin buckle                       |
| Water resistant | 10 ATM                           |