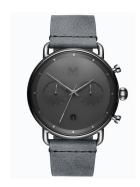

## MVMT men's watch BT01-SGR Specifications

**BUY NOW** 

This document contains all the specifications for the MVMT BT01-SGR men's watch. We at the DIALANDO® watch store offer a large selection of authentic watches from the best watch brands in the world.

| PRODUCT EXECUTION                    |                                             |
|--------------------------------------|---------------------------------------------|
| Display Type                         | Analogue                                    |
| Movement type                        | Quartz (Battery)                            |
| Movement Name                        | Miyota                                      |
| Functions                            | Minute / Date / Chronograph / Hour / Second |
| MEASURES                             |                                             |
|                                      |                                             |
| Case width [mm]                      | 46                                          |
| Case width [mm]  Case thickness [mm] | 46<br>13                                    |
|                                      | · <del>·</del>                              |

| MATERIAL & COLOUR  |                   |
|--------------------|-------------------|
| Strap Material     | Real leather      |
| Strap Colour       | Grey              |
| Case Material      | Stainless steel   |
| Case Colour        | Silver            |
| Case Surface       | Polished / Matted |
| Colour of the dial | Grey              |
| Glass              | Mineral glass     |
|                    |                   |
| DETAILS            |                   |
| D                  | Phose al          |

| DETAILS         |                                  |
|-----------------|----------------------------------|
| Bezel           | Fixed                            |
| Case Bottom     | Stainless steel bottom (screwed) |
| Clasp           | Pin buckle                       |
| Water resistant | 10 ATM                           |