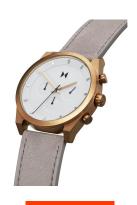

## MVMT men's watch 28000043-D Specifications

**BUY NOW** 

This document contains all the specifications for the MVMT Element Chrono 28000043-D men's watch. We at the DIALANDO® watch store offer a large selection of authentic watches from the best watch brands in the world.

https://www.dialando.pl/

| PRODUCT INFORMATION |                      |  |
|---------------------|----------------------|--|
| EAN                 | 7613272376990        |  |
| Gender              | Men                  |  |
| Brand               | MVMT                 |  |
| Collection          | Element Chrono 44 mm |  |
| Warranty [years]    | 2                    |  |

| MATERIAL & COLOUR  |                 |
|--------------------|-----------------|
| Strap Material     | Real leather    |
| Strap Colour       | Grey            |
| Case Material      | Stainless steel |
| Case Colour        | Bronze          |
| Case Surface       | Matted          |
| Colour of the dial | White           |
| Glass              | Mineral glass   |
| DETAILS            |                 |