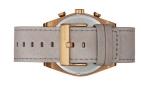

| MATERIAL & COLOUR  |                 |
|--------------------|-----------------|
| Strap Material     | Real leather    |
| Strap Colour       | Grey            |
| Case Material      | Stainless steel |
| Case Colour        | Bronze          |
| Case Surface       | Matted          |
| Colour of the dial | White           |
| Glass              | Mineral glass   |
| DETAILS            |                 |

| DETAILS         |                                  |
|-----------------|----------------------------------|
| Bezel           | Fixed                            |
| Case Bottom     | Stainless steel bottom (screwed) |
| Clasp           | Pin buckle                       |
| Water resistant | 5 ATM                            |