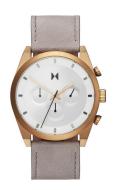

## MVMT men's watch 28000043-D Specifications

**BUY NOW** 

This document contains all the specifications for the MVMT Element Chrono 28000043-D men's watch. We at the DIALANDO® watch store offer a large selection of authentic watches from the best watch brands in the world.

https://www.dialando.pl/

| PRODUCT INFORMATION |                      |  |
|---------------------|----------------------|--|
| EAN                 | 7613272376990        |  |
| Gender              | Men                  |  |
| Brand               | MVMT                 |  |
| Collection          | Element Chrono 44 mm |  |
| Warranty [years]    | 2                    |  |

| MATERIAL & COLOUR  |                 |
|--------------------|-----------------|
| Strap Material     | Real leather    |
| Strap Colour       | Grey            |
| Case Material      | Stainless steel |
| Case Colour        | Bronze          |
| Case Surface       | Matted          |
| Colour of the dial | White           |
| Glass              | Mineral glass   |
| DETAILS            |                 |