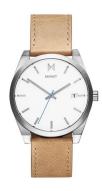

https://www.dialando.pl/

Clasp

Water resistant

| PRODUCT INFORMATION |               |
|---------------------|---------------|
| EAN                 | 7613272375245 |
| Gender              | Men           |
| Brand               | MVMT          |
| Collection          | Element 43 mm |
| Warranty [vears]    | 2             |

| PRODUCT EXECUTION         |                               |
|---------------------------|-------------------------------|
| Display Type              | Analogue                      |
| Movement type             | Quartz (Battery)              |
| Movement Name             | Miyota                        |
| Functions                 | Minute / Date / Hour / Second |
|                           |                               |
|                           |                               |
| MEASURES                  |                               |
| MEASURES  Case width [mm] | 43                            |
|                           | 43<br>10                      |
| Case width [mm]           |                               |

| MATERIAL & COLOUR  |                                  |
|--------------------|----------------------------------|
| Strap Material     | Real leather                     |
| Strap Colour       | Beige                            |
| Case Material      | Stainless steel                  |
| Case Colour        | Silver                           |
| Case Surface       | Matted                           |
| Colour of the dial | White                            |
| Glass              | Mineral glass                    |
| DETAILS            |                                  |
| Bezel              | Fixed                            |
| Case Bottom        | Stainless steel hottom (screwed) |