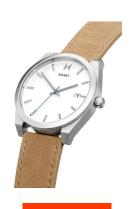

https://www.dialando.pl/

Clasp

Water resistant

| PRODUCT INFORMATION |               |
|---------------------|---------------|
| EAN                 | 7613272375245 |
| Gender              | Men           |
| Brand               | MVMT          |
| Collection          | Element 43 mm |
| Warranty [vears]    | 2             |

| PRODUCT EXECUTION         |                               |
|---------------------------|-------------------------------|
| Display Type              | Analogue                      |
| Movement type             | Quartz (Battery)              |
| Movement Name             | Miyota                        |
| Functions                 | Minute / Date / Hour / Second |
|                           |                               |
|                           |                               |
| MEASURES                  |                               |
| MEASURES  Case width [mm] | 43                            |
|                           | 43<br>10                      |
| Case width [mm]           |                               |

| MATERIAL & COLOUR  |                                  |
|--------------------|----------------------------------|
| Strap Material     | Real leather                     |
| Strap Colour       | Beige                            |
| Case Material      | Stainless steel                  |
| Case Colour        | Silver                           |
| Case Surface       | Matted                           |
| Colour of the dial | White                            |
| Glass              | Mineral glass                    |
| DETAILS            |                                  |
| Bezel              | Fixed                            |
| Case Bottom        | Stainless steel hottom (screwed) |