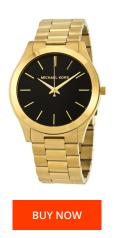

## ladies' watch MK8621 Specifications

This document contains all the specifications for the Michael Kors MK8621 ladies' watch. We at the DIALANDO® watch store offer a large selection of authentic watches from the best watch brands in the world.

| MATERIAL & COLOUR  |                   |
|--------------------|-------------------|
| Strap Material     | Stainless steel   |
| Strap Colour       | Gold              |
| Colour of the dial | Black             |
| Glass              | Mineral glass     |
| Glass              | Will let at glass |
|                    | willer al giass   |
| DETAILS            | willer al giass   |