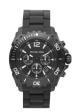

#### Michael Kors watches for men Catalog

**PRODUCT** 

DETAILS

Michael Kors MK8183 men's watch

Display Type: Analogue Strap Material: Rubber Strap Colour: Black Case width [mm]: 45

BUY NOW

Michael Kors MK8215 men's watch