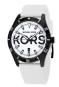

#### Michael Kors watches for men Catalog

**PRODUCT** 

DETAILS

Michael Kors MK8165 men's watch

Display Type: Analogue Strap Material: Stainless steel Strap Colour: Black Case width [mm]: 46

BUY NOW

Michael Kors MK8893 men's watch

Display Type: Analogue Strap Material: Silicone Strap Colour: White Case width [mm]: 44

BUY NOW

Michael Kors MK7052 men's watch

Display Type: Analogue Strap Material: Stainless steel Strap Colour: Silver Case width [mm]: 45