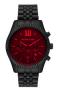

#### Michael Kors watches for men Catalog

**PRODUCT** 

DETAILS

Michael Kors MK8183 men's watch

Display Type: Analogue Strap Material: Rubber Strap Colour: Black Case width [mm]: 45

BUY NOW

Michael Kors MK8215 men's watch

Display Type: Analogue Strap Material: Real leather Strap Colour: Black Case width [mm]: 45

BUY NOW

Michael Kors MK8181 ladies' watch

Display Type: Analogue Strap Material: Stainless steel Strap Colour: Black Case width [mm]: 45