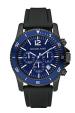

#### Michael Kors watches for men Catalog

**PRODUCT** 

DETAILS

Michael Kors MK8183 men's watch

Display Type: Analogue Strap Material: Rubber Strap Colour: Black Case width [mm]: 45

BUY NOW

Michael Kors MK8215 men's watch