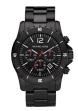

#### Michael Kors watches for men Catalog

**PRODUCT** 

DETAILS

Michael Kors MK8183 men's watch

Display Type: Analogue Strap Material: Rubber Strap Colour: Black Case width [mm]: 45

BUY NOW

Michael Kors MK8215 men's watch