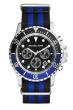

#### Michael Kors watches for men Catalog

PRODUCT

Michael Kors MK8398 men's watch

Display Type: Analogue Strap Material: Nylon Strap Colour: Blue / Black Case width [mm]: 45

**DETAILS** 

BUY NOW

Michael Kors MK8233 men's watch