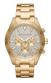

https://www.dialando.pl/

| PRODUCT |                                 | DETAILS                                                                                                  | DETAILS |  |
|---------|---------------------------------|----------------------------------------------------------------------------------------------------------|---------|--|
| E A     | Michael Kors MK8123 men's watch | Display Type: Analogue<br>Strap Material: Stainless steel<br>Strap Colour: Silver<br>Case width [mm]: 45 | BUY NOW |  |
|         | Michael Kors MK8153 men's watch | Display Type: Analogue<br>Strap Material: Rubber<br>Strap Colour: White<br>Case width [mm]: 45           | BUY NOW |  |
|         | Michael Kors MK8115 men's watch | Display Type: Analogue<br>Strap Material: Stainless steel<br>Strap Colour: Brown<br>Case width [mm]: 45  | BUY NOW |  |