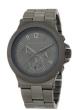

BUY NOW

Michael Kors MK7151 men's watch

Display Type: Analogue Strap Material: Stainless steel Strap Colour: Grey Case width [mm]: 42

BUY NOW

Michael Kors MK8621 ladies' watch

Display Type: Analogue Strap Material: Stainless steel Strap Colour: Gold Case width [mm]: 44