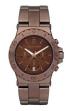

BUY NOW

Michael Kors MK5519 men's watch

Display Type: Analogue Strap Material: Stainless steel Strap Colour: Brown Case width [mm]: 45

BUY NOW

Michael Kors MK8205 men's watch

Display Type: Analogue Strap Material: Stainless steel Strap Colour: Gun Metal Case width [mm]: 45