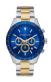

BUY NOW

Michael Kors MK7064 men's watch

Display Type: Analogue Strap Material: Stainless steel Strap Colour: Gold / Silver Case width [mm]: 45

BUY NOW

Michael Kors MK8129 men's watch

Display Type: Analogue Strap Material: Rubber Strap Colour: Brown Case width [mm]: 45