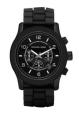

#### Michael Kors watches for men Catalog

**PRODUCT** 

DETAILS

Michael Kors MK8183 men's watch

Display Type: Analogue Strap Material: Rubber Strap Colour: Black Case width [mm]: 45

BUY NOW

Michael Kors MK8215 men's watch

Display Type: Analogue Strap Material: Real leather Strap Colour: Black Case width [mm]: 45

BUY NOW

Michael Kors MK8181 ladies' watch

Display Type: Analogue Strap Material: Stainless steel Strap Colour: Black Case width [mm]: 45