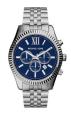

BUY NOW

Michael Kors MK8131 men's watch

Display Type: Analogue Strap Material: Stainless steel Strap Colour: Silver Case width [mm]: 47

BUY NOW

Michael Kors MK8169 men's watch

Display Type: Analogue Strap Material: Rubber Strap Colour: Red Case width [mm]: 48