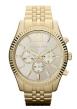

BUY NOW

Michael Kors MK7064 men's watch

Display Type: Analogue Strap Material: Stainless steel Strap Colour: Gold / Silver Case width [mm]: 45

BUY NOW

Michael Kors MK8129 men's watch

Display Type: Analogue Strap Material: Rubber Strap Colour: Brown Case width [mm]: 45