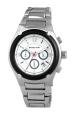

https://www.dialando.pl/

| PRODUCT |                                 | DETAILS                                                                                                  | DETAILS |  |
|---------|---------------------------------|----------------------------------------------------------------------------------------------------------|---------|--|
| E A     | Michael Kors MK8123 men's watch | Display Type: Analogue<br>Strap Material: Stainless steel<br>Strap Colour: Silver<br>Case width [mm]: 45 | BUY NOW |  |
|         | Michael Kors MK8153 men's watch | Display Type: Analogue<br>Strap Material: Rubber<br>Strap Colour: White<br>Case width [mm]: 45           | BUY NOW |  |
|         | Michael Kors MK8115 men's watch | Display Type: Analogue<br>Strap Material: Stainless steel<br>Strap Colour: Brown<br>Case width [mm]: 45  | BUY NOW |  |