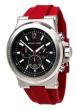

BUY NOW

Michael Kors MK8131 men's watch

Display Type: Analogue Strap Material: Stainless steel Strap Colour: Silver Case width [mm]: 47

BUY NOW

Michael Kors MK8169 men's watch

Display Type: Analogue Strap Material: Rubber Strap Colour: Red Case width [mm]: 48