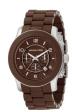

#### Michael Kors watches for men Catalog

**PRODUCT** 

DETAILS

Michael Kors MK8183 men's watch

Display Type: Analogue Strap Material: Rubber Strap Colour: Black Case width [mm]: 45

BUY NOW

Michael Kors MK8215 men's watch

Display Type: Analogue Strap Material: Real leather Strap Colour: Black Case width [mm]: 45

BUY NOW

Michael Kors MK8181 ladies' watch

Display Type: Analogue Strap Material: Stainless steel Strap Colour: Black Case width [mm]: 45