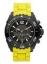

#### Michael Kors watches for men Catalog

**PRODUCT** 

DETAILS

Michael Kors MK8183 men's watch

Display Type: Analogue Strap Material: Rubber Strap Colour: Black Case width [mm]: 45

BUY NOW

Michael Kors MK8215 men's watch