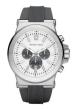

#### Michael Kors watches for men Catalog

**PRODUCT** 

DETAILS

Michael Kors MK8183 men's watch

Display Type: Analogue Strap Material: Rubber Strap Colour: Black Case width [mm]: 45

BUY NOW

Michael Kors MK8215 men's watch