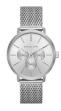

BUY NOW

Michael Kors MK8677 men's watch

Display Type: Analogue Strap Material: Stainless steel Strap Colour: Silver Case width [mm]: 42

BUY NOW

Michael Kors MK5543 ladies' watch

Display Type: Analogue Strap Material: Stainless steel Strap Colour: Brown Case width [mm]: 45