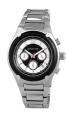

Display Type: Analogue Strap Material: Silicone Strap Colour: White Case width [mm]: 44

BUY NOW

Michael Kors MK7052 men's watch

Display Type: Analogue Strap Material: Stainless steel Strap Colour: Silver Case width [mm]: 45

BUY NOW

Michael Kors MK8131 men's watch

Display Type: Analogue Strap Material: Stainless steel Strap Colour: Silver Case width [mm]: 47

BUY NOW

Michael Kors MK8169 men's watch

Display Type: Analogue Strap Material: Rubber Strap Colour: Red Case width [mm]: 48