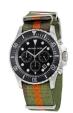

Display Type: Analogue Strap Material: Rubber Strap Colour: Blue Case width [mm]: 47

BUY NOW

Michael Kors MK8399 men's watch

Display Type: Analogue Strap Material: Nylon Strap Colour: Green / Red Case width [mm]: 45