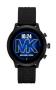

Display Type: Analogue Strap Material: Stainless steel Strap Colour: Black Case width [mm]: 44

BUY NOW

Michael Kors MK8230 men's watch

Display Type: Analogue Strap Material: Stainless steel Strap Colour: Silver Case width [mm]: 47

BUY NOW

Michael Kors MKT5072 ladies' watch

Display Type: Digital Strap Material: Silicone Strap Colour: Black Case width [mm]: 43

BUY NOW

Michael Kors MK8873 men's watch

Display Type: Analogue Strap Material: Stainless steel Strap Colour: Gold Case width [mm]: 46