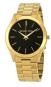

BUY NOW

Michael Kors MK7151 men's watch

Display Type: Analogue Strap Material: Stainless steel Strap Colour: Grey Case width [mm]: 42

BUY NOW

Michael Kors MK8621 ladies' watch

Display Type: Analogue Strap Material: Stainless steel Strap Colour: Gold Case width [mm]: 44