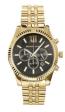

BUY NOW

Michael Kors MK7151 men's watch

Display Type: Analogue Strap Material: Stainless steel Strap Colour: Grey Case width [mm]: 42

BUY NOW

Michael Kors MK8621 ladies' watch

Display Type: Analogue Strap Material: Stainless steel Strap Colour: Gold Case width [mm]: 44