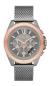

#### Michael Kors watches for men Catalog

PRODUCT DETAILS

Michael Kors MK8825 men's watch

Display Type: Analogue Strap Material: Stainless steel Strap Colour: Grey Case width [mm]: 45

BUY NOW

Michael Kors MK8219 ladies' watch

Display Type: Analogue Strap Material: Stainless steel Strap Colour: Black Case width [mm]: 44

BUY NOW

Michael Kors MK8230 men's watch

Display Type: Analogue Strap Material: Stainless steel Strap Colour: Silver Case width [mm]: 47