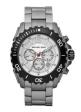

#### Michael Kors watches for men Catalog

PRODUCT

DETAILS

Michael Kors MK8161 men's watch

Display Type: Analogue Strap Material: Stainless steel Strap Colour: Black Case width [mm]: 45

BUY NOW

Michael Kors MK8101 men's watch

Display Type: Analogue Strap Material: Stainless steel Strap Colour: Silver Case width [mm]: 46

BUY NOW

Michael Kors MK8102 men's watch

Display Type: Analogue Strap Material: Stainless steel Strap Colour: Silver Case width [mm]: 46