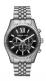

https://www.dialando.pl/

| PRODUCT |                                 | DETAILS                                                                                                  | DETAILS |  |
|---------|---------------------------------|----------------------------------------------------------------------------------------------------------|---------|--|
| E A     | Michael Kors MK8123 men's watch | Display Type: Analogue<br>Strap Material: Stainless steel<br>Strap Colour: Silver<br>Case width [mm]: 45 | BUY NOW |  |
|         | Michael Kors MK8153 men's watch | Display Type: Analogue<br>Strap Material: Rubber<br>Strap Colour: White<br>Case width [mm]: 45           | BUY NOW |  |
|         | Michael Kors MK8115 men's watch | Display Type: Analogue<br>Strap Material: Stainless steel<br>Strap Colour: Brown<br>Case width [mm]: 45  | BUY NOW |  |