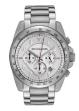

BUY NOW

Michael Kors MK8131 men's watch

Display Type: Analogue Strap Material: Stainless steel Strap Colour: Silver Case width [mm]: 47

BUY NOW

Michael Kors MK8169 men's watch

Display Type: Analogue Strap Material: Rubber Strap Colour: Red Case width [mm]: 48