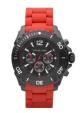

BUY NOW

Michael Kors MK8131 men's watch

Display Type: Analogue Strap Material: Stainless steel Strap Colour: Silver Case width [mm]: 47

BUY NOW

Michael Kors MK8169 men's watch

Display Type: Analogue Strap Material: Rubber Strap Colour: Red Case width [mm]: 48