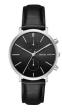

#### Michael Kors watches for men Catalog

**PRODUCT** 

DETAILS

Michael Kors MK8183 men's watch

Display Type: Analogue Strap Material: Rubber Strap Colour: Black Case width [mm]: 45

BUY NOW

Michael Kors MK8215 men's watch

Display Type: Analogue Strap Material: Real leather Strap Colour: Black Case width [mm]: 45

BUY NOW

Michael Kors MK8181 ladies' watch

Display Type: Analogue Strap Material: Stainless steel Strap Colour: Black Case width [mm]: 45