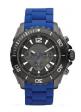

Display Type: Analogue Strap Material: Rubber Strap Colour: Blue Case width [mm]: 47

BUY NOW

Michael Kors MK8399 men's watch

Display Type: Analogue Strap Material: Nylon Strap Colour: Green / Red Case width [mm]: 45