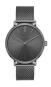

#### Michael Kors watches for men Catalog

**PRODUCT** 

DETAILS

Michael Kors MK8183 men's watch

Display Type: Analogue Strap Material: Rubber Strap Colour: Black Case width [mm]: 45

BUY NOW

Michael Kors MK8215 men's watch

Display Type: Analogue Strap Material: Real leather Strap Colour: Black Case width [mm]: 45

BUY NOW

Michael Kors MK8181 ladies' watch

Display Type: Analogue Strap Material: Stainless steel Strap Colour: Black Case width [mm]: 45