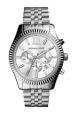

https://www.dialando.pl/

| PRODUCT |                                 | DETAILS                                                                                                  | DETAILS |  |
|---------|---------------------------------|----------------------------------------------------------------------------------------------------------|---------|--|
| E A     | Michael Kors MK8123 men's watch | Display Type: Analogue<br>Strap Material: Stainless steel<br>Strap Colour: Silver<br>Case width [mm]: 45 | BUY NOW |  |
|         | Michael Kors MK8153 men's watch | Display Type: Analogue<br>Strap Material: Rubber<br>Strap Colour: White<br>Case width [mm]: 45           | BUY NOW |  |
|         | Michael Kors MK8115 men's watch | Display Type: Analogue<br>Strap Material: Stainless steel<br>Strap Colour: Brown<br>Case width [mm]: 45  | BUY NOW |  |