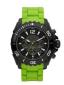

#### Michael Kors watches for men Catalog

PRODUCT DETAILS

Michael Kors MK8236 men's watch

Display Type: Analogue Strap Material: Stainless steel Strap Colour: Green Case width [mm]: 47

BUY NOW

Michael Kors MK8561 men's watch