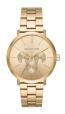

Display Type: Analogue Strap Material: Stainless steel Strap Colour: Gold / Silver Case width [mm]: 45

BUY NOW

Michael Kors MK8702 men's watch

Display Type: Analogue Strap Material: Stainless steel Strap Colour: Gold Case width [mm]: 42