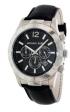

#### Michael Kors watches for men Catalog

PRODUCT

DETAILS

Michael Kors MK8161 men's watch

Display Type: Analogue Strap Material: Stainless steel Strap Colour: Black Case width [mm]: 45

BUY NOW

Michael Kors MK8101 men's watch