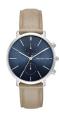

Display Type: Analogue Strap Material: Real leather Strap Colour: Beige Case width [mm]: 42

BUY NOW

Michael Kors MK5595 ladies' watch

Display Type: Analogue Strap Material: Stainless steel Strap Colour: Silver Case width [mm]: 43