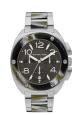

Display Type: Analogue Strap Material: Stainless steel Strap Colour: Silver Case width [mm]: 46

BUY NOW

Michael Kors MK8102 men's watch

Display Type: Analogue Strap Material: Stainless steel Strap Colour: Silver Case width [mm]: 46