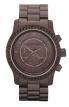

BUY NOW

Michael Kors MK7151 men's watch

Display Type: Analogue Strap Material: Stainless steel Strap Colour: Grey Case width [mm]: 42

BUY NOW

Michael Kors MK8621 ladies' watch

Display Type: Analogue Strap Material: Stainless steel Strap Colour: Gold Case width [mm]: 44