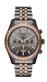

BUY NOW

Michael Kors MK7064 men's watch

Display Type: Analogue Strap Material: Stainless steel Strap Colour: Gold / Silver Case width [mm]: 45

BUY NOW

Michael Kors MK8129 men's watch

Display Type: Analogue Strap Material: Rubber Strap Colour: Brown Case width [mm]: 45