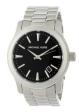

#### Michael Kors watches for men Catalog

PRODUCT

DETAILS

Michael Kors MK8161 men's watch

Display Type: Analogue Strap Material: Stainless steel Strap Colour: Black Case width [mm]: 45

BUY NOW

Michael Kors MK8101 men's watch

Display Type: Analogue Strap Material: Stainless steel Strap Colour: Silver Case width [mm]: 46

BUY NOW

Michael Kors MK8102 men's watch

Display Type: Analogue Strap Material: Stainless steel Strap Colour: Silver Case width [mm]: 46