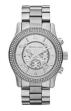

https://www.dialando.pl/

| PRODUCT |                                 | DETAILS                                                                                                  | DETAILS |  |
|---------|---------------------------------|----------------------------------------------------------------------------------------------------------|---------|--|
| E A     | Michael Kors MK8123 men's watch | Display Type: Analogue<br>Strap Material: Stainless steel<br>Strap Colour: Silver<br>Case width [mm]: 45 | BUY NOW |  |
|         | Michael Kors MK8153 men's watch | Display Type: Analogue<br>Strap Material: Rubber<br>Strap Colour: White<br>Case width [mm]: 45           | BUY NOW |  |
|         | Michael Kors MK8115 men's watch | Display Type: Analogue<br>Strap Material: Stainless steel<br>Strap Colour: Brown<br>Case width [mm]: 45  | BUY NOW |  |