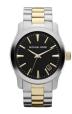

BUY NOW

Michael Kors MK7151 men's watch

Display Type: Analogue Strap Material: Stainless steel Strap Colour: Grey Case width [mm]: 42

BUY NOW

Michael Kors MK8621 ladies' watch

Display Type: Analogue Strap Material: Stainless steel Strap Colour: Gold Case width [mm]: 44