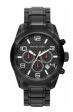

#### Michael Kors watches for men Catalog

**PRODUCT** 

DETAILS

Michael Kors MK8183 men's watch

Display Type: Analogue Strap Material: Rubber Strap Colour: Black Case width [mm]: 45

BUY NOW

Michael Kors MK8215 men's watch

Display Type: Analogue Strap Material: Real leather Strap Colour: Black Case width [mm]: 45

BUY NOW

Michael Kors MK8181 ladies' watch

Display Type: Analogue Strap Material: Stainless steel Strap Colour: Black Case width [mm]: 45