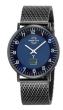

Display Type: Analogue / Digital Strap Material: Titanium Strap Colour: Silver Case width [mm]: 42

BUY NOW

Master Time Funk Advanced Series MTGS-10559-32M men's watch

Display Type: Analogue / Digital Strap Material: Stainless steel Strap Colour: Blue Case width [mm]: 42