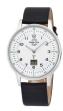

### Master Time watches for men Catalog

**PRODUCT** 

DETAILS

Master Time MTGA-10816-21L men's watch

Display Type: Analogue Strap Material: Real leather Strap Colour: Black Case width [mm]: 41

BUY NOW

Master Time Funk Basic Series MTGA-10298-13L men's