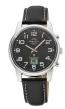

### Master Time watches for men Catalog

**PRODUCT** 

DETAILS

Master Time MTGA-10816-21L men's watch

Display Type: Analogue Strap Material: Real leather Strap Colour: Black Case width [mm]: 41

BUY NOW

Master Time Funk Basic Series MTGA-10298-13L men's

Display Type: Analogue / Digital Strap Material: Real leather Strap Colour: Brown Case width [mm]: 41

BUY NOW

Master Time Funk Basic Series MTGA-10306-12M men's watch

Display Type: Analogue / Digital Strap Material: Stainless steel Strap Colour: Silver Case width [mm]: 41