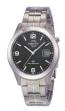

Display Type: Analogue / Digital Strap Material: Real leather Strap Colour: Brown Case width [mm]: 41

BUY NOW

Master Time Funk Basic Series MTGA-10306-12M men's watch

Display Type: Analogue / Digital Strap Material: Stainless steel Strap Colour: Silver Case width [mm]: 41

BUY NOW

Master Time Funk Basic Series MTGA-10489-32M men's watch

Display Type: Analogue / Digital Strap Material: Stainless steel Strap Colour: Silver Case width [mm]: 41

BUY NOW

Master Time Funk Basic Series MTGA-10300-12M men's watch