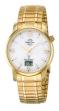

Display Type: Analogue / Digital Strap Material: Stainless steel Strap Colour: Gold Case width [mm]: 41