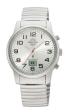

BUY NOW

Master Time Funk Basic Series MTGA-10489-32M men's watch

Display Type: Analogue / Digital Strap Material: Stainless steel Strap Colour: Silver Case width [mm]: 41

BUY NOW

Master Time Funk Basic Series MTGA-10300-12M men's watch

Display Type: Analogue / Digital Strap Material: Stainless steel Strap Colour: Silver Case width [mm]: 41