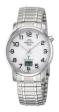

Display Type: Analogue / Digital Strap Material: Real leather Strap Colour: Brown Case width [mm]: 41

BUY NOW

Master Time Funk Basic Series MTGA-10306-12M men's watch

Display Type: Analogue / Digital Strap Material: Stainless steel Strap Colour: Silver Case width [mm]: 41