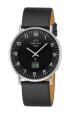

### Master Time watches for men Catalog

**PRODUCT** 

**DETAILS** 

Master Time Funk Advanced Series MTGS-10560-22L men's watch

Display Type: Analogue / Digital Strap Material: Real leather Strap Colour: Black Case width [mm]: 40