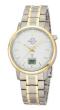

BUY NOW

Master Time Funk Basic Series MTGA-10310-13M men's watch

Display Type: Analogue / Digital Strap Material: Stainless steel Strap Colour: Gold / Silver Case width [mm]: 41