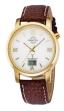

https://www.dialando.pl/

| DETAILS |
|---------|
|         |

Master Time Funk Basic Series MTGA-10294-12L men's

Display Type: Analogue / Digital Strap Material: Real leather Strap Colour: Black Case width [mm]: 41