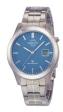

Display Type: Analogue / Digital Strap Material: Titanium Strap Colour: Silver Case width [mm]: 42

BUY NOW

Master Time Funk Advanced Series MTGS-10559-32M men's watch

Display Type: Analogue / Digital Strap Material: Stainless steel Strap Colour: Blue Case width [mm]: 42