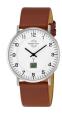

### Master Time watches for men Catalog

**PRODUCT** 

DETAILS

Master Time MTGA-10816-21L men's watch

Display Type: Analogue Strap Material: Real leather Strap Colour: Black Case width [mm]: 41

BUY NOW

Master Time Funk Basic Series MTGA-10298-13L men's