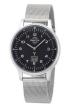

### Master Time watches for men Catalog

PRODUCT

Master Time Funk Slim II Series MTGS-10656-61M men's watch

Display Type: Analogue / Digital Strap Material: Stainless steel Strap Colour: Silver Case width [mm]: 42

DETAILS

BUY NOW

Master Time Funk Titan Series MTGT-10651-50M men's

Display Type: Analogue / Digital Strap Material: Titanium Strap Colour: Silver Case width [mm]: 41