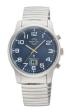

BUY NOW

Master Time Funk Advanced Series MTGS-10557-22M men's watch

Display Type: Analogue / Digital Strap Material: Stainless steel Strap Colour: Silver Case width [mm]: 42

BUY NOW

Master Time Funk Expert Titan Series MTGT-10351-31M men's watch

Display Type: Analogue / Digital Strap Material: Titanium Strap Colour: Silver Case width [mm]: 42

BUY NOW

Master Time Funk Advanced Series MTGS-10559-32M men's watch

Display Type: Analogue / Digital Strap Material: Stainless steel Strap Colour: Blue Case width [mm]: 42