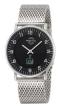

Display Type: Analogue / Digital Strap Material: Real leather Strap Colour: Brown Case width [mm]: 41

BUY NOW

Master Time Funk Basic Series MTGA-10306-12M men's watch

Display Type: Analogue / Digital Strap Material: Stainless steel Strap Colour: Silver Case width [mm]: 41