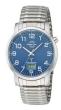

Display Type: Analogue / Digital Strap Material: Titanium Strap Colour: Silver Case width [mm]: 42

BUY NOW

Master Time Funk Advanced Series MTGS-10559-32M men's watch

Display Type: Analogue / Digital Strap Material: Stainless steel Strap Colour: Blue Case width [mm]: 42