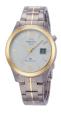

Display Type: Analogue / Digital Strap Material: Real leather Strap Colour: Brown Case width [mm]: 41

BUY NOW

Master Time Funk Basic Series MTGA-10306-12M men's watch

Display Type: Analogue / Digital Strap Material: Stainless steel Strap Colour: Silver Case width [mm]: 41

BUY NOW

Master Time Funk Basic Series MTGA-10489-32M men's watch

Display Type: Analogue / Digital Strap Material: Stainless steel Strap Colour: Silver Case width [mm]: 41

BUY NOW

Master Time Funk Basic Series MTGA-10300-12M men's watch