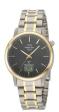

Display Type: Analogue / Digital Strap Material: Titanium Strap Colour: Silver Case width [mm]: 42

BUY NOW

Master Time Titan Basic II MTGT-10751-51M men's watch

Display Type: Analogue / Digital Strap Material: Titanium Strap Colour: Gold / Silver Case width [mm]: 41