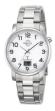

BUY NOW

Master Time MTGA-10822-42M men's watch

Display Type: Analogue Strap Material: Stainless steel Strap Colour: Silver Case width [mm]: 41

BUY NOW

Master Time MTGA-10823-32M men's watch

Display Type: Analogue Strap Material: Stainless steel Strap Colour: Silver Case width [mm]: 41