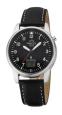

### Master Time watches for men Catalog

**PRODUCT** 

DETAILS

Master Time MTGA-10816-21L men's watch

Display Type: Analogue Strap Material: Real leather Strap Colour: Black Case width [mm]: 41

BUY NOW

Master Time Funk Basic Series MTGA-10298-13L men's