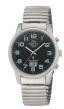

Display Type: Analogue / Digital Strap Material: Real leather Strap Colour: Brown Case width [mm]: 41

BUY NOW

Master Time Funk Basic Series MTGA-10306-12M men's watch

Display Type: Analogue / Digital Strap Material: Stainless steel Strap Colour: Silver Case width [mm]: 41

BUY NOW

Master Time Funk Basic Series MTGA-10489-32M men's watch

Display Type: Analogue / Digital Strap Material: Stainless steel Strap Colour: Silver Case width [mm]: 41

BUY NOW

Master Time Funk Basic Series MTGA-10300-12M men's watch