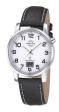

https://www.dialando.pl/

| DETAILS |
|---------|
|         |

Master Time Funk Basic Series MTGA-10294-12L men's

Display Type: Analogue / Digital Strap Material: Real leather Strap Colour: Black Case width [mm]: 41