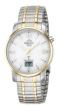

BUY NOW

Master Time Funk Basic Series MTGA-10310-13M men's watch

Display Type: Analogue / Digital Strap Material: Stainless steel Strap Colour: Gold / Silver Case width [mm]: 41