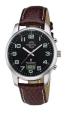

Master Time Funk Basic Series MTGA-10426-22L men's watch

Display Type: Analogue / Digital Strap Material: Real leather Strap Colour: Brown Case width [mm]: 41

Master Time Funk Basic Series MTGA-10715-61L men's watch