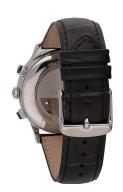

| MEASURES            |    |  |
|---------------------|----|--|
| Case width [mm]     | 42 |  |
| Case thickness [mm] | 14 |  |

| MATERIAL & COLOUR  |                                |
|--------------------|--------------------------------|
| Strap Material     | Calf leather                   |
| Strap Colour       | Black                          |
| Case Material      | Stainless steel                |
| Case Colour        | Silver                         |
| Case Surface       | Matted / Polished              |
| Colour of the dial | Silver                         |
| Glass              | Hardened glass / Mineral glass |

| DETAILS         |                                   |
|-----------------|-----------------------------------|
| Bezel           | Fixed                             |
| Case Bottom     | Stainless steel bottom / Pressed  |
| Crown           | Screwed                           |
| Clasp           | Buckle                            |
| Lighting        | Luminous hands / Luminous indexes |
| Water resistant | 5 ATM                             |