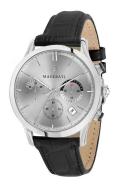

## Maserati men's watch R8871633001 Specifications

**BUY NOW** 

This document contains all the specifications for the Maserati Ricordo Chrono R8871633001 men's watch. We at the DIALANDO® watch store offer a large selection of authentic watches from the best watch brands in the world.

| PRODUCT EXECUTION |                                                          |
|-------------------|----------------------------------------------------------|
| Display Type      | Analogue                                                 |
| Movement type     | Quartz (Battery)                                         |
| Functions         | 24-Hour / Second / Minute / Hour / Date /<br>Chronograph |

| MEASURES            |    |  |
|---------------------|----|--|
| Case width [mm]     | 42 |  |
| Case thickness [mm] | 14 |  |

| MATERIAL & COLOUR  |                                |
|--------------------|--------------------------------|
| Strap Material     | Calf leather                   |
| Strap Colour       | Black                          |
| Case Material      | Stainless steel                |
| Case Colour        | Silver                         |
| Case Surface       | Matted / Polished              |
| Colour of the dial | Silver                         |
| Glass              | Hardened glass / Mineral glass |

| DETAILS         |                                   |
|-----------------|-----------------------------------|
| Bezel           | Fixed                             |
| Case Bottom     | Stainless steel bottom / Pressed  |
| Crown           | Screwed                           |
| Clasp           | Buckle                            |
| Lighting        | Luminous hands / Luminous indexes |
| Water resistant | 5 ATM                             |