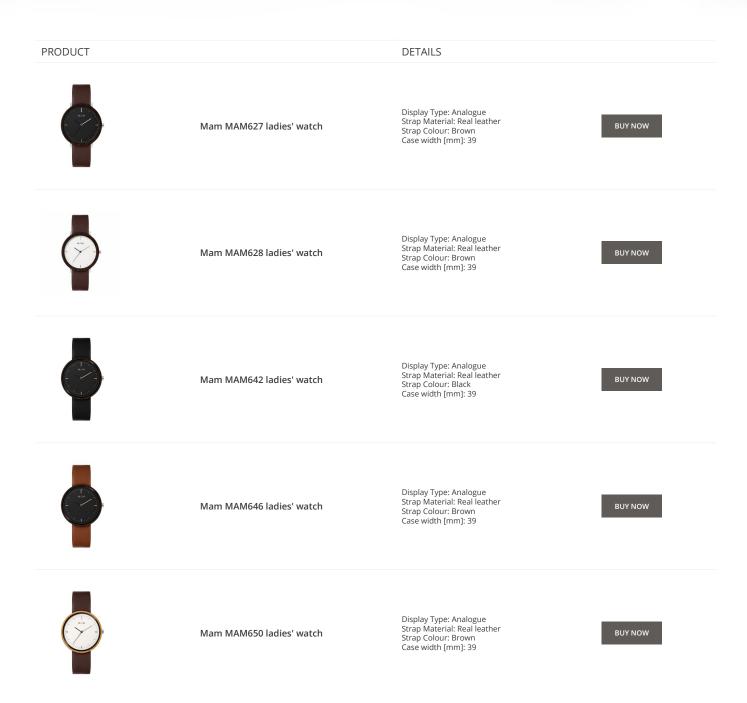

| PRODUCT |                          | DETAILS                                                                                                 |         |
|---------|--------------------------|---------------------------------------------------------------------------------------------------------|---------|
|         | Mam MAM605 ladies' watch | Display Type: Analogue<br>Strap Material: Wood<br>Strap Colour: Grey<br>Case width [mm]: 34             | BUY NOW |
| L BO    | Mam MAM620 ladies' watch | Display Type: Analogue<br>Strap Material: Real leather<br>Strap Colour: Brown<br>Case width [mm]: 40    | BUY NOW |
|         | Mam MAM621 ladies' watch | Display Type: Analogue<br>Strap Material: Stainless steel<br>Strap Colour: Black<br>Case width [mm]: 39 | BUY NOW |