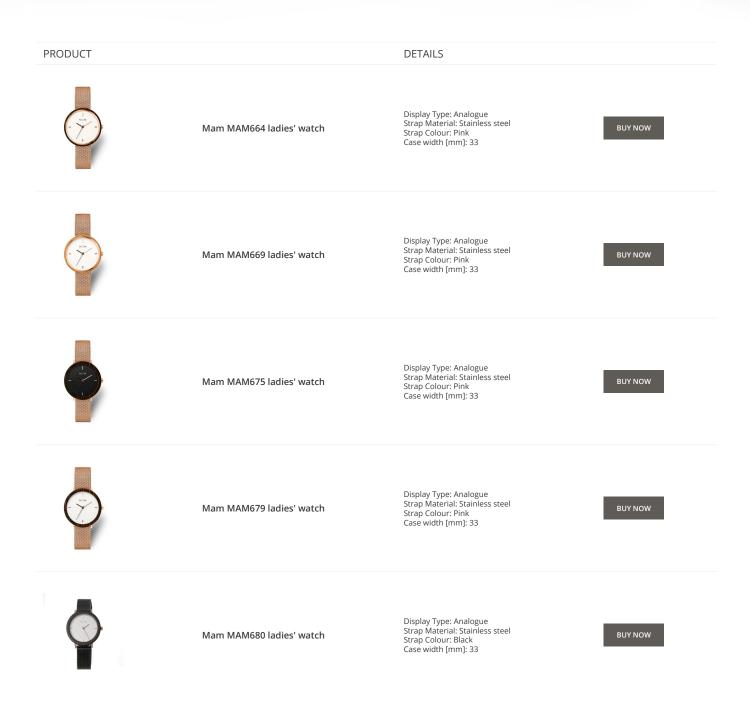

| PRODUCT |                          | DETAILS                                                                                                 |         |
|---------|--------------------------|---------------------------------------------------------------------------------------------------------|---------|
|         | Mam MAM605 ladies' watch | Display Type: Analogue<br>Strap Material: Wood<br>Strap Colour: Grey<br>Case width [mm]: 34             | BUY NOW |
| L BO    | Mam MAM620 ladies' watch | Display Type: Analogue<br>Strap Material: Real leather<br>Strap Colour: Brown<br>Case width [mm]: 40    | BUY NOW |
|         | Mam MAM621 ladies' watch | Display Type: Analogue<br>Strap Material: Stainless steel<br>Strap Colour: Black<br>Case width [mm]: 39 | BUY NOW |