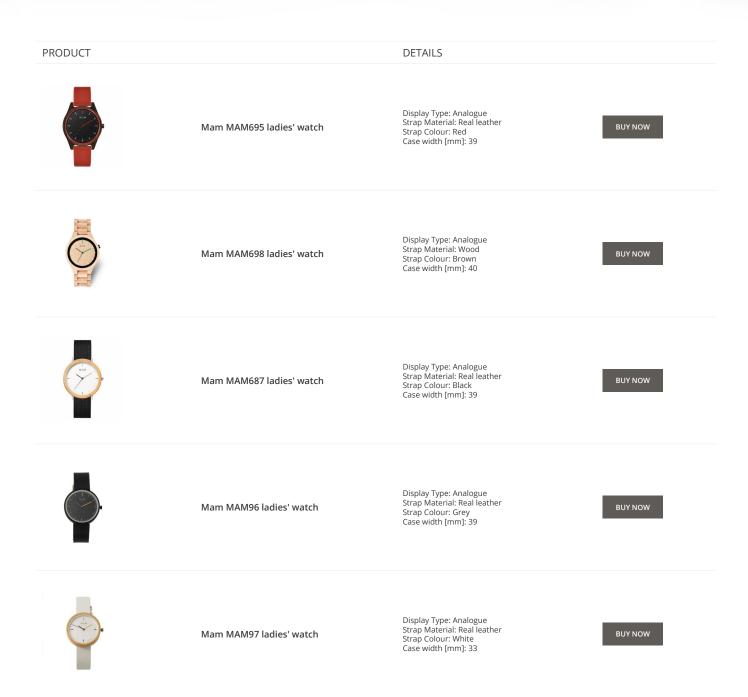

| PRODUCT |                          | DETAILS                                                                                                 |         |
|---------|--------------------------|---------------------------------------------------------------------------------------------------------|---------|
|         | Mam MAM605 ladies' watch | Display Type: Analogue<br>Strap Material: Wood<br>Strap Colour: Grey<br>Case width [mm]: 34             | BUY NOW |
| L BO    | Mam MAM620 ladies' watch | Display Type: Analogue<br>Strap Material: Real leather<br>Strap Colour: Brown<br>Case width [mm]: 40    | BUY NOW |
|         | Mam MAM621 ladies' watch | Display Type: Analogue<br>Strap Material: Stainless steel<br>Strap Colour: Black<br>Case width [mm]: 39 | BUY NOW |