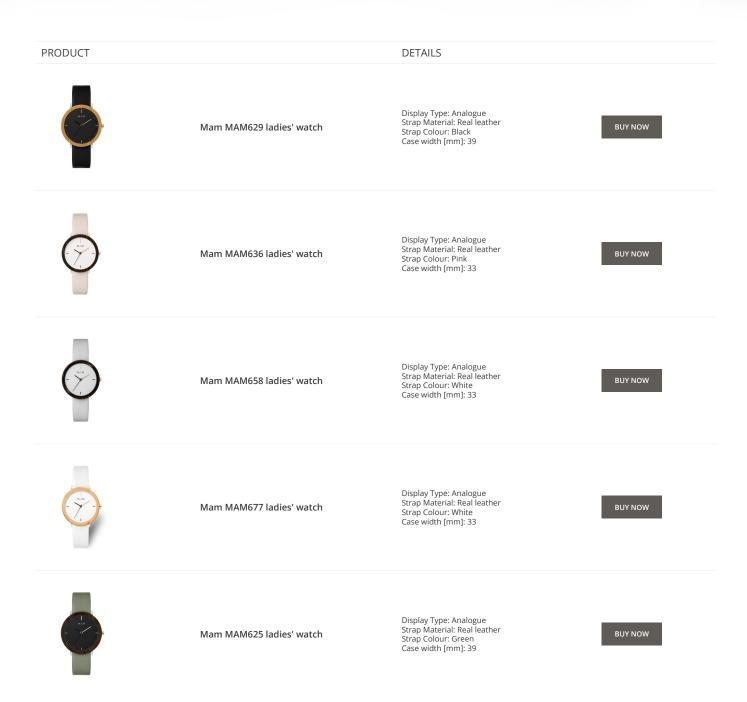

| PRODUCT |                          | DETAILS                                                                                                 |         |
|---------|--------------------------|---------------------------------------------------------------------------------------------------------|---------|
|         | Mam MAM605 ladies' watch | Display Type: Analogue<br>Strap Material: Wood<br>Strap Colour: Grey<br>Case width [mm]: 34             | BUY NOW |
| L BO    | Mam MAM620 ladies' watch | Display Type: Analogue<br>Strap Material: Real leather<br>Strap Colour: Brown<br>Case width [mm]: 40    | BUY NOW |
|         | Mam MAM621 ladies' watch | Display Type: Analogue<br>Strap Material: Stainless steel<br>Strap Colour: Black<br>Case width [mm]: 39 | BUY NOW |