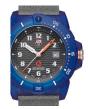

r exclusive collection of Luminox watches for men. All our products are original. We at the DIALANDO® watch store are committed to helping you find the perfect watch. https://www.dialando.pl/

| DETAILS |
|---------|
|         |



Luminox Sea - Leatherback Sea Turtle XS.0301.L ladies'

Display Type: Analogue Strap Material: Silicone Strap Colour: Black Case width [mm]: 39

BUY NOW



Luminox Sea - Leatherback Sea Turtle XS.0307.WO ladies' watch

Display Type: Analogue Strap Material: Silicone Strap Colour: White Case width [mm]: 39

BUY NOW



Luminox Sea - Leatherback Sea Turtle Giant XS.0321.BO.L men's watch

Display Type: Analogue Strap Material: Silicone Strap Colour: Black Case width [mm]: 44

BUY NOW

## **DIALANDO**°

## Luminox watches for men Catalog

**PRODUCT** 

**DETAILS** 



Luminox #tide Eco XS.8902.ECO men's watch

Display Type: Analogue Strap Material: Plastic Strap Colour: Grey Case width [mm]: 46

BUY NOW



Luminox Sea - Navy Seal 3500 Serie XS.3501.F men's

Display Type: Analogue Strap Material: Silicone Strap Colour: Black Case width [mm]: 45

**BUY NOW** 



Luminox Sea - Navy Seal 3500 Serie XS.3501.BO.F men's

Display Type: Analogue Strap Material: Silicone Strap Colour: Black Case width [mm]: 45

BUY NOW