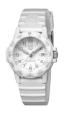

| DETAILS |
|---------|
|         |

Luminox Sea - Leatherback Sea Turtle XS.0301.L ladies'

Display Type: Analogue Strap Material: Silicone Strap Colour: Black Case width [mm]: 39

BUY NOW

Luminox Sea - Leatherback Sea Turtle XS.0307.WO ladies' watch

Display Type: Analogue Strap Material: Silicone Strap Colour: White Case width [mm]: 39

BUY NOW

Luminox Sea - Leatherback Sea Turtle Giant XS.0321.BO.L men's watch

Display Type: Analogue Strap Material: Silicone Strap Colour: Black Case width [mm]: 44