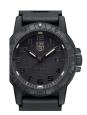

## Luminox watches for men Catalog

**PRODUCT** 

**DETAILS** 

Luminox #tide Eco XS.8902.ECO men's watch

Display Type: Analogue Strap Material: Plastic Strap Colour: Grey Case width [mm]: 46

BUY NOW

Luminox Sea - Navy Seal 3500 Serie XS.3501.F men's