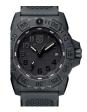

Display Type: Analogue Strap Material: Silicone Strap Colour: Black Case width [mm]: 45

**BUY NOW** 

Luminox Sea - Navy Seal 3500 Serie XS.3501.BO.F men's

Display Type: Analogue Strap Material: Silicone Strap Colour: Black Case width [mm]: 45