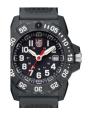

## Luminox watches for men Catalog

**PRODUCT** 

**DETAILS** 

Luminox #tide Eco XS.8902.ECO men's watch

Display Type: Analogue Strap Material: Plastic Strap Colour: Grey Case width [mm]: 46

BUY NOW

Luminox Sea - Navy Seal 3500 Serie XS.3501.F men's

Display Type: Analogue Strap Material: Silicone Strap Colour: Black Case width [mm]: 45

**BUY NOW** 

Luminox Sea - Navy Seal 3500 Serie XS.3501.BO.F men's

Display Type: Analogue Strap Material: Silicone Strap Colour: Black Case width [mm]: 45