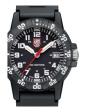

## Luminox watches for men Catalog

**PRODUCT** 

**DETAILS** 

Luminox #tide Eco XS.8902.ECO men's watch

Display Type: Analogue Strap Material: Plastic Strap Colour: Grey Case width [mm]: 46

BUY NOW

Luminox Sea - Navy Seal 3500 Serie XS.3501.F men's

Display Type: Analogue Strap Material: Silicone Strap Colour: Black Case width [mm]: 45

**BUY NOW** 

Luminox Sea - Navy Seal 3500 Serie XS.3501.BO.F men's

Display Type: Analogue Strap Material: Silicone Strap Colour: Black Case width [mm]: 45