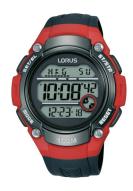

## Lorus men's watch R2335MX9 Specifications

**BUY NOW** 

This document contains all the specifications for the Lorus R2335MX9 men's watch. We at the DIALANDO® watch store offer a large selection of authentic watches from the best watch brands in the world.

| PRODUCT EXECUTION |                                                        |
|-------------------|--------------------------------------------------------|
| Display Type      | Digital                                                |
| Movement type     | Quartz (Battery)                                       |
| Functions         | Alarm / Hour / Second / Minute / Date /<br>Chronograph |
| MEASURES          |                                                        |
| Case width [mm]   | 46                                                     |

15

23

220

| MATERIAL & COLOUR  |                                  |
|--------------------|----------------------------------|
| Strap Material     | Silicone                         |
| Strap Colour       | Silver                           |
| Case Material      | Plastic                          |
| Case Colour        | Red                              |
| Case Surface       | Polished / Matted                |
| Colour of the dial | Black                            |
| Glass              | Mineral glass                    |
|                    |                                  |
| DETAILS            |                                  |
| Bezel              | Fixed                            |
| Case Bottom        | Stainless steel bottom (screwed) |
| Clasp              | Pin buckle                       |
| Water resistant    | 10 ATM                           |