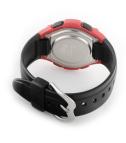

15

23

220

| MATERIAL & COLOUR  |                                  |
|--------------------|----------------------------------|
| Strap Material     | Silicone                         |
| Strap Colour       | Silver                           |
| Case Material      | Plastic                          |
| Case Colour        | Red                              |
| Case Surface       | Polished / Matted                |
| Colour of the dial | Black                            |
| Glass              | Mineral glass                    |
|                    |                                  |
| DETAILS            |                                  |
| Bezel              | Fixed                            |
| Case Bottom        | Stainless steel bottom (screwed) |
| Clasp              | Pin buckle                       |
| Water resistant    | 10 ATM                           |