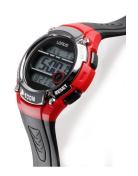

## Lorus men's watch R2335MX9 Specifications

**BUY NOW** 

This document contains all the specifications for the Lorus R2335MX9 men's watch. We at the DIALANDO® watch store offer a large selection of authentic watches from the best watch brands in the world.

| PRODUCT EXECUTION |                                                        |
|-------------------|--------------------------------------------------------|
| Display Type      | Digital                                                |
| Movement type     | Quartz (Battery)                                       |
| Functions         | Alarm / Hour / Second / Minute / Date /<br>Chronograph |
| MEASURES          |                                                        |
| Case width [mm]   | 46                                                     |

15

23

220

| MATERIAL & COLOUR  |                                  |
|--------------------|----------------------------------|
| Strap Material     | Silicone                         |
| Strap Colour       | Silver                           |
| Case Material      | Plastic                          |
| Case Colour        | Red                              |
| Case Surface       | Polished / Matted                |
| Colour of the dial | Black                            |
| Glass              | Mineral glass                    |
|                    |                                  |
| DETAILS            |                                  |
| Bezel              | Fixed                            |
| Case Bottom        | Stainless steel bottom (screwed) |
| Clasp              | Pin buckle                       |
| Water resistant    | 10 ATM                           |