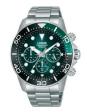

BUY NOW

Lorus Solar RX308AX9 men's watch

Display Type: Analogue Strap Material: Stainless steel Strap Colour: Gold Case width [mm]: 43

BUY NOW

Lorus Sport Chrono RW646AX9 men's watch

Display Type: Analogue Strap Material: Stainless steel Strap Colour: Gold Case width [mm]: 46