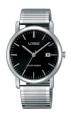

### Lorus watches for men Catalog

**PRODUCT** 

DETAILS

Lorus Klassik RG217MX9 men's watch

Display Type: Analogue Strap Material: Stainless steel Strap Colour: Silver Case width [mm]: 40

BUY NOW

Lorus RH947PX9 men's watch