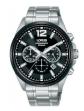

### Lorus watches for men Catalog

**PRODUCT** 

DETAILS

Lorus Sport RM327HX9 men's watch

Display Type: Analogue Strap Material: Stainless steel Strap Colour: Silver Case width [mm]: 44

BUY NOW

Lorus Chrono RT341JX9 men's watch

Display Type: Analogue Strap Material: Stainless steel Strap Colour: Silver Case width [mm]: 43

BUY NOW

Lorus Chrono RT363JX9 men's watch

Display Type: Analogue Strap Material: Stainless steel Strap Colour: Silver Case width [mm]: 45