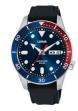

BUY NOW

Lorus Chrono RT385JX9 men's watch

Display Type: Analogue Strap Material: Stainless steel Strap Colour: Silver Case width [mm]: 43

BUY NOW

Lorus Sport RM333HX9 men's watch

Display Type: Analogue Strap Material: Real leather Strap Colour: Black Case width [mm]: 44