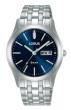

### Lorus watches for men Catalog

**PRODUCT** 

DETAILS

Lorus Klassik RG217MX9 men's watch

Display Type: Analogue Strap Material: Stainless steel Strap Colour: Silver Case width [mm]: 40

BUY NOW

Lorus RH947PX9 men's watch

Display Type: Analogue Strap Material: Stainless steel Strap Colour: Silver Case width [mm]: 42

BUY NOW

Lorus RH991NX9 men's watch

Display Type: Analogue Strap Material: Stainless steel Strap Colour: Silver Case width [mm]: 44