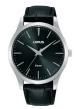

BUY NOW

Lorus R2327PX9 men's watch

Display Type: Digital Strap Material: Silicone Strap Colour: Black Case width [mm]: 40

BUY NOW

Lorus RRX73HX9 men's watch

Display Type: Analogue Strap Material: Real leather Strap Colour: Black Case width [mm]: 40