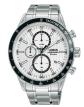

Display Type: Analogue Strap Material: Calf leather Strap Colour: Black Case width [mm]: 43

BUY NOW

Lorus Chrono RT383JX9 men's watch

Display Type: Analogue Strap Material: Stainless steel Strap Colour: Silver Case width [mm]: 43