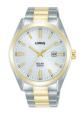

### Lorus watches for men Catalog

**PRODUCT** 

DETAILS

Lorus Klassik RG217MX9 men's watch

Display Type: Analogue Strap Material: Stainless steel Strap Colour: Silver Case width [mm]: 40

BUY NOW

Lorus RH947PX9 men's watch