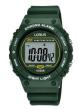

Lorus Sport Digital R2383NX9 men's watch

Display Type: Digital Strap Material: Silicone Strap Colour: Blue Case width [mm]: 45

Lorus RG857CX5 men's watch

Display Type: Analogue Strap Material: Stainless steel Strap Colour: Silver Case width [mm]: 38