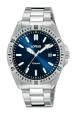

Lorus Sport Digital R2383NX9 men's watch

Display Type: Digital Strap Material: Silicone Strap Colour: Blue Case width [mm]: 45

Lorus RG857CX5 men's watch

Display Type: Analogue Strap Material: Stainless steel Strap Colour: Silver Case width [mm]: 38