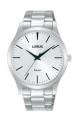

Display Type: Analogue Strap Material: Stainless steel Strap Colour: Silver Case width [mm]: 40

BUY NOW

Lorus Classic RH905PX9 men's watch

Display Type: Analogue Strap Material: Stainless steel Strap Colour: Silver Case width [mm]: 42