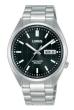

Lorus Sport Digital R2383NX9 men's watch

Display Type: Digital Strap Material: Silicone Strap Colour: Blue Case width [mm]: 45

Lorus RG857CX5 men's watch

Display Type: Analogue Strap Material: Stainless steel Strap Colour: Silver Case width [mm]: 38