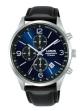

BUY NOW

Lorus Chrono RT385JX9 men's watch

Display Type: Analogue Strap Material: Stainless steel Strap Colour: Silver Case width [mm]: 43

BUY NOW

Lorus Sport RM333HX9 men's watch

Display Type: Analogue Strap Material: Real leather Strap Colour: Black Case width [mm]: 44