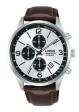

Display Type: Analogue Strap Material: Calf leather Strap Colour: Black Case width [mm]: 43

BUY NOW

Lorus Chrono RT383JX9 men's watch

Display Type: Analogue Strap Material: Stainless steel Strap Colour: Silver Case width [mm]: 43