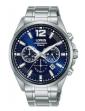

### Lorus watches for men Catalog

**PRODUCT** 

**DETAILS** 

Lorus Chrono RM305HX9 men's watch

Display Type: Analogue Strap Material: Stainless steel Strap Colour: Silver Case width [mm]: 45

BUY NOW

Lorus Uhr RH918NX9 men's watch