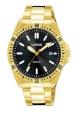

Display Type: Analogue Strap Material: Stainless steel Strap Colour: Gold Case width [mm]: 40

BUY NOW

Lorus RXN76DX9 men's watch

Display Type: Analogue Strap Material: Stainless steel Strap Colour: Gold Case width [mm]: 37