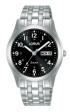

BUY NOW

Lorus Sport RH347AX9 men's watch

Display Type: Analogue Strap Material: Stainless steel Strap Colour: Silver Case width [mm]: 40

BUY NOW

Lorus RS975CX9 men's watch

Display Type: Analogue Strap Material: Stainless steel Strap Colour: Silver Case width [mm]: 38