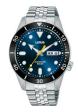

### Lorus watches for men Catalog

**PRODUCT** 

**DETAILS** 

Lorus RH913PX9 men's watch

Display Type: Analogue Strap Material: Real leather Strap Colour: Black Case width [mm]: 42

BUY NOW

Lorus Klassik RH991JX9 men's watch