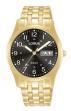

Display Type: Analogue Strap Material: Stainless steel Strap Colour: Gold Case width [mm]: 40

BUY NOW

Lorus RXN76DX9 men's watch

Display Type: Analogue Strap Material: Stainless steel Strap Colour: Gold Case width [mm]: 37