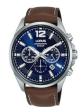

Display Type: Analogue Strap Material: Calf leather Strap Colour: Brown Case width [mm]: 43

BUY NOW

Lorus Chrono RT381JX9 men's watch

Display Type: Analogue Strap Material: Stainless steel Strap Colour: Silver Case width [mm]: 43