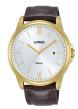

https://www.dialando.pl/

| PRODUCT | DETAILS |
|---------|---------|
|         |         |

Lorus R2325PX9 men's watch

Display Type: Digital Strap Material: Silicone Strap Colour: Black Case width [mm]: 40