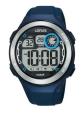

Lorus Sport Digital R2383NX9 men's watch

Display Type: Digital Strap Material: Silicone Strap Colour: Blue Case width [mm]: 45

Lorus RG857CX5 men's watch

Display Type: Analogue Strap Material: Stainless steel Strap Colour: Silver Case width [mm]: 38