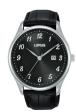

Display Type: Analogue Strap Material: Stainless steel Strap Colour: Silver Case width [mm]: 40

BUY NOW

Lorus Classic RH905PX9 men's watch

Display Type: Analogue Strap Material: Stainless steel Strap Colour: Silver Case width [mm]: 42