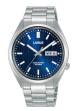

Display Type: Analogue Strap Material: Stainless steel Strap Colour: Silver Case width [mm]: 40

BUY NOW

Lorus Uhr RH939MX9 men's watch

Display Type: Analogue Strap Material: Stainless steel Strap Colour: Silver Case width [mm]: 40