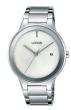

https://www.dialando.pl/

| PRODUCT | DETAILS |
|---------|---------|
|         |         |

Lorus R2325PX9 men's watch

Display Type: Digital Strap Material: Silicone Strap Colour: Black Case width [mm]: 40