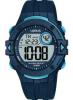

https://www.dialando.pl/

| PRODUCT | DETAILS |
|---------|---------|
|         |         |

Lorus R2325PX9 men's watch

Display Type: Digital Strap Material: Silicone Strap Colour: Black Case width [mm]: 40