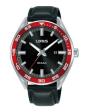

BUY NOW

Lorus R2327PX9 men's watch

Display Type: Digital Strap Material: Silicone Strap Colour: Black Case width [mm]: 40

BUY NOW

Lorus RRX73HX9 men's watch

Display Type: Analogue Strap Material: Real leather Strap Colour: Black Case width [mm]: 40