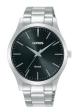

Display Type: Analogue Strap Material: Stainless steel Strap Colour: Silver Case width [mm]: 40

BUY NOW

Lorus Classic RH905PX9 men's watch

Display Type: Analogue Strap Material: Stainless steel Strap Colour: Silver Case width [mm]: 42