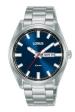

### Lorus watches for men Catalog

**PRODUCT** 

**DETAILS** 

Lorus RRX71HX9 men's watch

Display Type: Analogue Strap Material: Real leather Strap Colour: Black Case width [mm]: 40

BUY NOW

Lorus RRX63HX9 men's watch