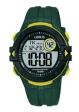

### Lorus watches for men Catalog

**PRODUCT** 

DETAILS

Lorus R2309PX9 men's watch

Display Type: Digital Strap Material: Silicone Strap Colour: Green Case width [mm]: 40

BUY NOW

Lorus R2313PX9 men's watch

Display Type: Digital Strap Material: Silicone Strap Colour: Black Case width [mm]: 40