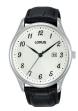

BUY NOW

Lorus Sport RH347AX9 men's watch

Display Type: Analogue Strap Material: Stainless steel Strap Colour: Silver Case width [mm]: 40

BUY NOW

Lorus RS975CX9 men's watch

Display Type: Analogue Strap Material: Stainless steel Strap Colour: Silver Case width [mm]: 38