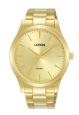

Display Type: Analogue Strap Material: Stainless steel Strap Colour: Gold Case width [mm]: 40

BUY NOW

Lorus RXN76DX9 men's watch

Display Type: Analogue Strap Material: Stainless steel Strap Colour: Gold Case width [mm]: 37

Display Type: Analogue Strap Material: Silicone Strap Colour: Blue Case width [mm]: 46

BUY NOW

Lorus RX336AX9 men's watch

Display Type: Analogue Strap Material: Stainless steel Strap Colour: Gold Case width [mm]: 42