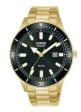

Display Type: Analogue Strap Material: Stainless steel Strap Colour: Gold Case width [mm]: 40

BUY NOW

Lorus RXN76DX9 men's watch

Display Type: Analogue Strap Material: Stainless steel Strap Colour: Gold Case width [mm]: 37