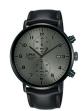

Display Type: Analogue Strap Material: Stainless steel Strap Colour: Silver Case width [mm]: 43

BUY NOW

Lorus Chrono RT363JX9 men's watch

Display Type: Analogue Strap Material: Stainless steel Strap Colour: Silver Case width [mm]: 45