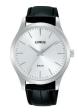

BUY NOW

Lorus RH903PX9 men's watch

Display Type: Analogue Strap Material: Stainless steel Strap Colour: Silver Case width [mm]: 42

BUY NOW

Lorus RH911PX9 men's watch

Display Type: Analogue Strap Material: Real leather Strap Colour: Black Case width [mm]: 42

### Lorus watches for men Catalog

**PRODUCT** 

**DETAILS** 

Lorus RH913PX9 men's watch

Display Type: Analogue Strap Material: Real leather Strap Colour: Black Case width [mm]: 42

BUY NOW

Lorus Klassik RH991JX9 men's watch