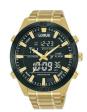

BUY NOW

Lorus Solar RX308AX9 men's watch

Display Type: Analogue Strap Material: Stainless steel Strap Colour: Gold Case width [mm]: 43

BUY NOW

Lorus Sport Chrono RW646AX9 men's watch

Display Type: Analogue Strap Material: Stainless steel Strap Colour: Gold Case width [mm]: 46