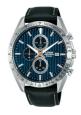

Display Type: Analogue Strap Material: Calf leather Strap Colour: Black Case width [mm]: 43

BUY NOW

Lorus Chrono RT383JX9 men's watch

Display Type: Analogue Strap Material: Stainless steel Strap Colour: Silver Case width [mm]: 43