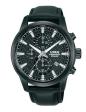

### Lorus watches for men Catalog

**PRODUCT** 

DETAILS

Lorus Chrono RT347JX9 men's watch

Display Type: Analogue Strap Material: Silicone Strap Colour: Black Case width [mm]: 43

BUY NOW

Lorus RW647AX9 men's watch