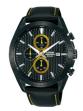

BUY NOW

Lorus Chrono RT385JX9 men's watch

Display Type: Analogue Strap Material: Stainless steel Strap Colour: Silver Case width [mm]: 43

BUY NOW

Lorus Sport RM333HX9 men's watch

Display Type: Analogue Strap Material: Real leather Strap Colour: Black Case width [mm]: 44