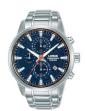

### Lorus watches for men Catalog

**PRODUCT** 

**DETAILS** 

Lorus Chrono RM305HX9 men's watch

Display Type: Analogue Strap Material: Stainless steel Strap Colour: Silver Case width [mm]: 45

BUY NOW

Lorus Uhr RH918NX9 men's watch