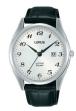

Display Type: Analogue Strap Material: Stainless steel Strap Colour: Silver Case width [mm]: 40

BUY NOW

Lorus Classic RH905PX9 men's watch

Display Type: Analogue Strap Material: Stainless steel Strap Colour: Silver Case width [mm]: 42