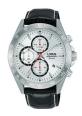

### Lorus watches for men Catalog

**PRODUCT** 

**DETAILS** 

Lorus Chrono RM305HX9 men's watch

Display Type: Analogue Strap Material: Stainless steel Strap Colour: Silver Case width [mm]: 45

BUY NOW

Lorus Uhr RH918NX9 men's watch