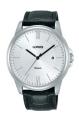

### Lorus watches for men Catalog

**PRODUCT** 

DETAILS

Lorus R2309PX9 men's watch

Display Type: Digital Strap Material: Silicone Strap Colour: Green Case width [mm]: 40

BUY NOW

Lorus R2313PX9 men's watch

Display Type: Digital Strap Material: Silicone Strap Colour: Black Case width [mm]: 40