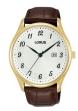

BUY NOW

Lorus R2327PX9 men's watch

Display Type: Digital Strap Material: Silicone Strap Colour: Black Case width [mm]: 40

BUY NOW

Lorus RRX73HX9 men's watch

Display Type: Analogue Strap Material: Real leather Strap Colour: Black Case width [mm]: 40