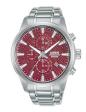

BUY NOW

Lorus Sport RH347AX9 men's watch

Display Type: Analogue Strap Material: Stainless steel Strap Colour: Silver Case width [mm]: 40

BUY NOW

Lorus RS975CX9 men's watch

Display Type: Analogue Strap Material: Stainless steel Strap Colour: Silver Case width [mm]: 38