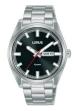

### Lorus watches for men Catalog

**PRODUCT** 

DETAILS

Lorus Klassik RG217MX9 men's watch

Display Type: Analogue Strap Material: Stainless steel Strap Colour: Silver Case width [mm]: 40

BUY NOW

Lorus RH947PX9 men's watch