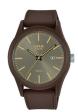

https://www.dialando.pl/

| PRODUCT | DETAILS |
|---------|---------|
|         |         |

Lorus R2325PX9 men's watch

Display Type: Digital Strap Material: Silicone Strap Colour: Black Case width [mm]: 40