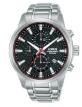

### Lorus watches for men Catalog

**PRODUCT** 

**DETAILS** 

Lorus Chrono RM305HX9 men's watch

Display Type: Analogue Strap Material: Stainless steel Strap Colour: Silver Case width [mm]: 45

BUY NOW

Lorus Uhr RH918NX9 men's watch