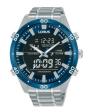

Lorus Sport Digital R2383NX9 men's watch

Display Type: Digital Strap Material: Silicone Strap Colour: Blue Case width [mm]: 45

Lorus RG857CX5 men's watch

Display Type: Analogue Strap Material: Stainless steel Strap Colour: Silver Case width [mm]: 38