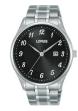

Lorus Sport Digital R2383NX9 men's watch

Display Type: Digital Strap Material: Silicone Strap Colour: Blue Case width [mm]: 45

Lorus RG857CX5 men's watch

Display Type: Analogue Strap Material: Stainless steel Strap Colour: Silver Case width [mm]: 38