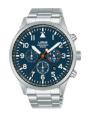

BUY NOW

Lorus Chrono RT365JX9 men's watch

Display Type: Analogue Strap Material: Stainless steel Strap Colour: Silver Case width [mm]: 45

BUY NOW

Lorus Chrono RM311HX9 men's watch

Display Type: Analogue Strap Material: Calf leather Strap Colour: Black Case width [mm]: 45