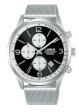

BUY NOW

Lorus Chrono RT365JX9 men's watch

Display Type: Analogue Strap Material: Stainless steel Strap Colour: Silver Case width [mm]: 45

BUY NOW

Lorus Chrono RM311HX9 men's watch

Display Type: Analogue Strap Material: Calf leather Strap Colour: Black Case width [mm]: 45