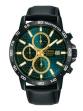

Display Type: Analogue Strap Material: Calf leather Strap Colour: Brown Case width [mm]: 43

BUY NOW

Lorus Chrono RT381JX9 men's watch

Display Type: Analogue Strap Material: Stainless steel Strap Colour: Silver Case width [mm]: 43