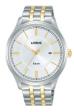

### Lorus watches for men Catalog

**PRODUCT** 

DETAILS

Lorus Klassik RG217MX9 men's watch

Display Type: Analogue Strap Material: Stainless steel Strap Colour: Silver Case width [mm]: 40

BUY NOW

Lorus RH947PX9 men's watch