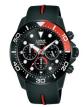

### Lorus watches for men Catalog

**PRODUCT** 

DETAILS

Lorus Chrono RT347JX9 men's watch

Display Type: Analogue Strap Material: Silicone Strap Colour: Black Case width [mm]: 43

BUY NOW

Lorus RW647AX9 men's watch