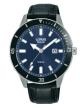

Lorus Sport Digital R2383NX9 men's watch

Display Type: Digital Strap Material: Silicone Strap Colour: Blue Case width [mm]: 45

Lorus RG857CX5 men's watch

Display Type: Analogue Strap Material: Stainless steel Strap Colour: Silver Case width [mm]: 38