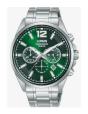

### Lorus watches for men Catalog

**PRODUCT** 

DETAILS

Lorus R2309PX9 men's watch

Display Type: Digital Strap Material: Silicone Strap Colour: Green Case width [mm]: 40

BUY NOW

Lorus R2313PX9 men's watch

Display Type: Digital Strap Material: Silicone Strap Colour: Black Case width [mm]: 40