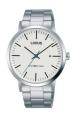

### Lorus watches for men Catalog

**PRODUCT** 

DETAILS

Lorus Klassik RG217MX9 men's watch

Display Type: Analogue Strap Material: Stainless steel Strap Colour: Silver Case width [mm]: 40

BUY NOW

Lorus RH947PX9 men's watch