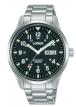

### Lorus watches for men Catalog

**PRODUCT** 

DETAILS

Lorus Klassik RG217MX9 men's watch

Display Type: Analogue Strap Material: Stainless steel Strap Colour: Silver Case width [mm]: 40

BUY NOW

Lorus RH947PX9 men's watch