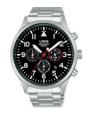

### Lorus watches for men Catalog

**PRODUCT** 

DETAILS

Lorus Chronograph RM331GX9 men's watch

Display Type: Analogue Strap Material: Stainless steel Strap Colour: Silver Case width [mm]: 45

BUY NOW

Lorus Chrono RT387JX9 men's watch