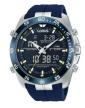

Display Type: Analogue Strap Material: Silicone Strap Colour: Blue Case width [mm]: 46

BUY NOW

Lorus RX336AX9 men's watch

Display Type: Analogue Strap Material: Stainless steel Strap Colour: Gold Case width [mm]: 42