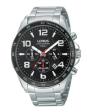

Display Type: Analogue Strap Material: Calf leather Strap Colour: Black Case width [mm]: 43

BUY NOW

Lorus Chrono RT383JX9 men's watch

Display Type: Analogue Strap Material: Stainless steel Strap Colour: Silver Case width [mm]: 43