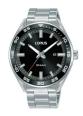

BUY NOW

Lorus RH935NX9 men's watch

Display Type: Analogue Strap Material: Stainless steel Strap Colour: Silver Case width [mm]: 44

BUY NOW

Lorus RH941NX9 men's watch

Display Type: Analogue Strap Material: Real leather Strap Colour: Black Case width [mm]: 44