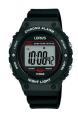

https://www.dialando.pl/

| PRODUCT | DETAILS |
|---------|---------|
|         |         |

Lorus R2325PX9 men's watch

Display Type: Digital Strap Material: Silicone Strap Colour: Black Case width [mm]: 40