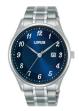

Display Type: Analogue Strap Material: Stainless steel Strap Colour: Gold Case width [mm]: 40

BUY NOW

Lorus RXN76DX9 men's watch

Display Type: Analogue Strap Material: Stainless steel Strap Colour: Gold Case width [mm]: 37