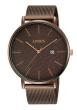

BUY NOW

Lorus Solar RX307AX9 men's watch

Display Type: Analogue Strap Material: Silicone Strap Colour: Brown Case width [mm]: 42