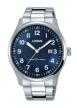

### Lorus watches for men Catalog

**PRODUCT** 

DETAILS

Lorus Klassik RG217MX9 men's watch

Display Type: Analogue Strap Material: Stainless steel Strap Colour: Silver Case width [mm]: 40

BUY NOW

Lorus RH947PX9 men's watch

Display Type: Analogue Strap Material: Stainless steel Strap Colour: Silver Case width [mm]: 42

BUY NOW

Lorus RH991NX9 men's watch

Display Type: Analogue Strap Material: Stainless steel Strap Colour: Silver Case width [mm]: 44