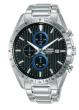

### Lorus watches for men Catalog

**PRODUCT** 

**DETAILS** 

Lorus Chrono RM305HX9 men's watch

Display Type: Analogue Strap Material: Stainless steel Strap Colour: Silver Case width [mm]: 45

BUY NOW

Lorus Uhr RH918NX9 men's watch