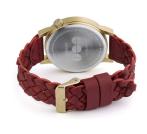

| MATERIAL & COLOUR    |               |
|----------------------|---------------|
| Strap Material       | Real leather  |
| Strap Colour         | Red           |
| Colour of the dial   | Gold          |
| Glass                | Mineral glass |
|                      |               |
| DETAILS              |               |
| <b>DETAILS</b> Clasp | Buckle        |