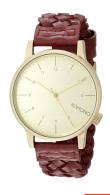

## Komono men's watch KOM-W2030 Specifications

**BUY NOW** 

This document contains all the specifications for the Komono KOM-W2030 men's watch. We at the DIALANDO® watch store offer a large selection of authentic watches from the best watch brands in the world.

| MATERIAL & COLOUR    |               |
|----------------------|---------------|
| Strap Material       | Real leather  |
| Strap Colour         | Red           |
| Colour of the dial   | Gold          |
| Glass                | Mineral glass |
|                      |               |
| DETAILS              |               |
| <b>DETAILS</b> Clasp | Buckle        |