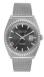

https://www.dialando.pl/

| PRODUCT |                                | DETAILS                                                                                                |         |
|---------|--------------------------------|--------------------------------------------------------------------------------------------------------|---------|
|         | Jason Hyde JH10004 men's watch | Display Type: Analogue<br>Strap Material: Textile<br>Strap Colour: White<br>Case width [mm]: 40        | BUY NOW |
|         | Jason Hyde JH10002 men's watch | Display Type: Analogue<br>Strap Material: Textile<br>Strap Colour: Grey<br>Case width [mm]: 40         | BUY NOW |
|         | Jason Hyde JH10005 men's watch | Display Type: Analogue<br>Strap Material: Stainless steel<br>Strap Colour: Grey<br>Case width [mm]: 40 | BUY NOW |