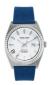

#### Jason Hyde watches for men Catalog

PRODUCT DETAILS

Jason Hyde JH10030 men's watch

Display Type: Analogue Strap Material: Textile Strap Colour: Blue Case width [mm]: 40

BUY NOW

Jason Hyde JH10010 ladies' watch