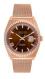

Display Type: Analogue Strap Material: Textile Strap Colour: Brown Case width [mm]: 40

BUY NOW

Jason Hyde JH10011 ladies' watch

Display Type: Analogue Strap Material: Stainless steel Strap Colour: Grey Case width [mm]: 40