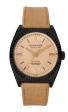

https://www.dialando.pl/

| PRODUCT |                                | DETAILS                                                                                                |         |
|---------|--------------------------------|--------------------------------------------------------------------------------------------------------|---------|
|         | Jason Hyde JH10004 men's watch | Display Type: Analogue<br>Strap Material: Textile<br>Strap Colour: White<br>Case width [mm]: 40        | BUY NOW |
|         | Jason Hyde JH10002 men's watch | Display Type: Analogue<br>Strap Material: Textile<br>Strap Colour: Grey<br>Case width [mm]: 40         | BUY NOW |
|         | Jason Hyde JH10005 men's watch | Display Type: Analogue<br>Strap Material: Stainless steel<br>Strap Colour: Grey<br>Case width [mm]: 40 | BUY NOW |