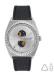

Display Type: Analogue Strap Material: Textile Strap Colour: Brown Case width [mm]: 40

BUY NOW

Jason Hyde JH10011 ladies' watch

Display Type: Analogue Strap Material: Stainless steel Strap Colour: Grey Case width [mm]: 40