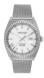

#### Jason Hyde watches for men Catalog

PRODUCT DETAILS

Jason Hyde JH10030 men's watch

Display Type: Analogue Strap Material: Textile Strap Colour: Blue Case width [mm]: 40

BUY NOW

Jason Hyde JH10010 ladies' watch

Display Type: Analogue Strap Material: Textile Strap Colour: Brown Case width [mm]: 40

BUY NOW

Jason Hyde JH10011 ladies' watch

Display Type: Analogue Strap Material: Stainless steel Strap Colour: Grey Case width [mm]: 40