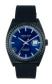

#### Jason Hyde watches for men Catalog

PRODUCT DETAILS

Jason Hyde JH10030 men's watch

Display Type: Analogue Strap Material: Textile Strap Colour: Blue Case width [mm]: 40

BUY NOW

Jason Hyde JH10010 ladies' watch