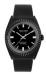

#### Jason Hyde watches for men Catalog

PRODUCT DETAILS

Jason Hyde JH10017 ladies' watch

Display Type: Analogue Strap Material: Textile Strap Colour: Grey Case width [mm]: 40

BUY NOW

Jason Hyde JH30000 men's watch