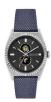

#### Jason Hyde watches for men Catalog

PRODUCT DETAILS

Jason Hyde JH30010 men's watch

Display Type: Analogue Strap Material: Textile Strap Colour: Blue Case width [mm]: 40

BUY NOW

Jason Hyde JH10006 men's watch