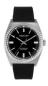

https://www.dialando.pl/

| PRODUCT |                                | DETAILS                                                                                                |         |
|---------|--------------------------------|--------------------------------------------------------------------------------------------------------|---------|
|         | Jason Hyde JH10004 men's watch | Display Type: Analogue<br>Strap Material: Textile<br>Strap Colour: White<br>Case width [mm]: 40        | BUY NOW |
|         | Jason Hyde JH10002 men's watch | Display Type: Analogue<br>Strap Material: Textile<br>Strap Colour: Grey<br>Case width [mm]: 40         | BUY NOW |
|         | Jason Hyde JH10005 men's watch | Display Type: Analogue<br>Strap Material: Stainless steel<br>Strap Colour: Grey<br>Case width [mm]: 40 | BUY NOW |