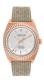

Display Type: Analogue Strap Material: Textile Strap Colour: Brown Case width [mm]: 40

BUY NOW

Jason Hyde JH10011 ladies' watch

Display Type: Analogue Strap Material: Stainless steel Strap Colour: Grey Case width [mm]: 40