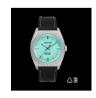

BUY NOW

Jason Hyde JH41000 men's watch

Display Type: Analogue Strap Material: Polycarbonate Strap Colour: Blue Case width [mm]: 40

BUY NOW

Jason Hyde JH41001 men's watch

Display Type: Analogue Strap Material: Polycarbonate Strap Colour: Blue Case width [mm]: 40