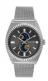

Display Type: Analogue Strap Material: Textile Strap Colour: Grey Case width [mm]: 40

BUY NOW

Jason Hyde JH30001 men's watch

Display Type: Analogue Strap Material: Textile Strap Colour: Grey Case width [mm]: 40

BUY NOW

Jason Hyde JH30003 men's watch

Display Type: Analogue Strap Material: Stainless steel Strap Colour: Grey Case width [mm]: 40

BUY NOW

Jason Hyde JH30004 men's watch

Display Type: Analogue Strap Material: Stainless steel Strap Colour: Grey Case width [mm]: 40