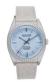

https://www.dialando.pl/

| PRODUCT |                                | DETAILS                                                                                                |         |
|---------|--------------------------------|--------------------------------------------------------------------------------------------------------|---------|
|         | Jason Hyde JH10004 men's watch | Display Type: Analogue<br>Strap Material: Textile<br>Strap Colour: White<br>Case width [mm]: 40        | BUY NOW |
|         | Jason Hyde JH10002 men's watch | Display Type: Analogue<br>Strap Material: Textile<br>Strap Colour: Grey<br>Case width [mm]: 40         | BUY NOW |
|         | Jason Hyde JH10005 men's watch | Display Type: Analogue<br>Strap Material: Stainless steel<br>Strap Colour: Grey<br>Case width [mm]: 40 | BUY NOW |