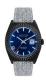

BUY NOW

Jason Hyde JH41000 men's watch

Display Type: Analogue Strap Material: Polycarbonate Strap Colour: Blue Case width [mm]: 40

BUY NOW

Jason Hyde JH41001 men's watch

Display Type: Analogue Strap Material: Polycarbonate Strap Colour: Blue Case width [mm]: 40