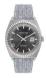

https://www.dialando.pl/

| PRODUCT |                                | DETAILS                                                                                                |         |
|---------|--------------------------------|--------------------------------------------------------------------------------------------------------|---------|
|         | Jason Hyde JH10004 men's watch | Display Type: Analogue<br>Strap Material: Textile<br>Strap Colour: White<br>Case width [mm]: 40        | BUY NOW |
|         | Jason Hyde JH10002 men's watch | Display Type: Analogue<br>Strap Material: Textile<br>Strap Colour: Grey<br>Case width [mm]: 40         | BUY NOW |
|         | Jason Hyde JH10005 men's watch | Display Type: Analogue<br>Strap Material: Stainless steel<br>Strap Colour: Grey<br>Case width [mm]: 40 | BUY NOW |