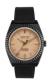

BUY NOW

Jason Hyde JH30003 men's watch

Display Type: Analogue Strap Material: Stainless steel Strap Colour: Grey Case width [mm]: 40

BUY NOW

Jason Hyde JH30004 men's watch

Display Type: Analogue Strap Material: Stainless steel Strap Colour: Grey Case width [mm]: 40