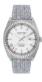

https://www.dialando.pl/

| PRODUCT |                                | DETAILS                                                                                                |         |
|---------|--------------------------------|--------------------------------------------------------------------------------------------------------|---------|
|         | Jason Hyde JH10004 men's watch | Display Type: Analogue<br>Strap Material: Textile<br>Strap Colour: White<br>Case width [mm]: 40        | BUY NOW |
|         | Jason Hyde JH10002 men's watch | Display Type: Analogue<br>Strap Material: Textile<br>Strap Colour: Grey<br>Case width [mm]: 40         | BUY NOW |
|         | Jason Hyde JH10005 men's watch | Display Type: Analogue<br>Strap Material: Stainless steel<br>Strap Colour: Grey<br>Case width [mm]: 40 | BUY NOW |