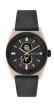

https://www.dialando.pl/

| PRODUCT |                                | DETAILS                                                                                                |         |
|---------|--------------------------------|--------------------------------------------------------------------------------------------------------|---------|
|         | Jason Hyde JH10004 men's watch | Display Type: Analogue<br>Strap Material: Textile<br>Strap Colour: White<br>Case width [mm]: 40        | BUY NOW |
|         | Jason Hyde JH10002 men's watch | Display Type: Analogue<br>Strap Material: Textile<br>Strap Colour: Grey<br>Case width [mm]: 40         | BUY NOW |
|         | Jason Hyde JH10005 men's watch | Display Type: Analogue<br>Strap Material: Stainless steel<br>Strap Colour: Grey<br>Case width [mm]: 40 | BUY NOW |