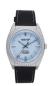

Display Type: Analogue Strap Material: Polycarbonate Strap Colour: Black Case width [mm]: 40

**BUY NOW** 

Jason Hyde JH10025 men's watch

Display Type: Analogue Strap Material: Textile Strap Colour: Black Case width [mm]: 40