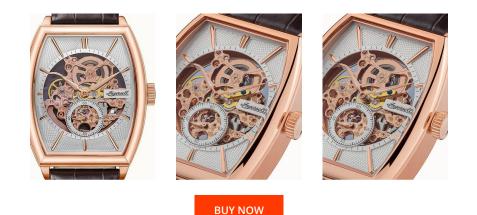

| MATERIAL & COLOUR    |                                 |
|----------------------|---------------------------------|
| Strap Material       | Calf leather                    |
| Strap Colour         | Brown                           |
| Case Material        | Stainless steel                 |
| Case Colour          | Rose gold                       |
| Case Surface         | Polished / Matted               |
| Colour of the dial   | Silver                          |
| Glass                | Mineral glass / Hardened glass  |
|                      |                                 |
| DETAILS              |                                 |
| DETAILS<br>Bezel     | Fixed                           |
|                      | Fixed<br>Screwed / Glass bottom |
| Bezel                |                                 |
| Bezel<br>Case Bottom | Screwed / Glass bottom          |

| M | =ASI | IR | Ξς |
|---|------|----|----|

PRODUCT EXECUTION

Display Type

Functions

Movement type

| ME/(SOILES          |    |  |  |
|---------------------|----|--|--|
| Case width [mm]     | 39 |  |  |
| Case thickness [mm] | 14 |  |  |