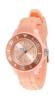

## Ice watches for men Catalog

PRODUCT

Ice SY.PH.M.S.14 ladies' watch

Display Type: Analogue Strap Material: Rubber Strap Colour: Pink Case width [mm]: 26

DETAILS

Display Type: Analogue Strap Material: Real leather Strap Colour: Black Case width [mm]: 44