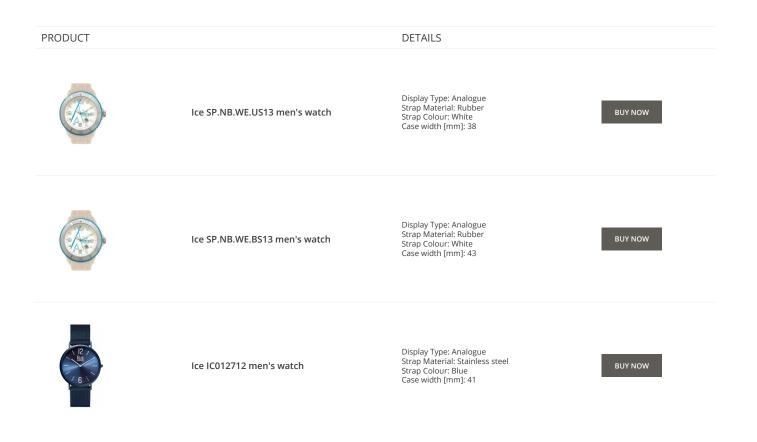

## Ice watches for men Catalog

PRODUCT

Ice SY.PH.M.S.14 ladies' watch

Display Type: Analogue Strap Material: Rubber Strap Colour: Pink Case width [mm]: 26

DETAILS

Display Type: Analogue Strap Material: Real leather Strap Colour: Black Case width [mm]: 44