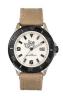

Ice VT.SD.B.L.13 men's watch

Ice VT.BK.B.L.13 men's watch

Display Type: Analogue Strap Material: Real leather Strap Colour: Brown Case width [mm]: 42

BUY NOW