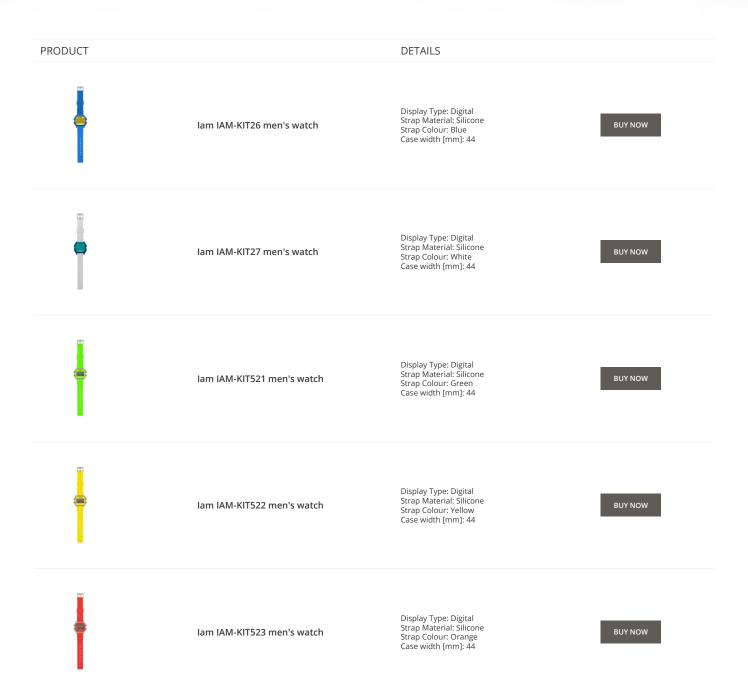

## lam watches for men Catalog

| PRODUCT       |                            | DETAILS                                                                                              |         |
|---------------|----------------------------|------------------------------------------------------------------------------------------------------|---------|
| RAME STANDING | lam IAM-KIT532 men's watch | Display Type: Digital<br>Strap Material: Silicone<br>Strap Colour: Camouflage<br>Case width [mm]: 44 | BUY NOW |
|               | lam IAM-KIT515 men's watch | Display Type: Digital<br>Strap Material: Silicone<br>Strap Colour: Blue<br>Case width [mm]: 44       | BUY NOW |
|               | lam IAM-KIT517 men's watch | Display Type: Digital<br>Strap Material: Silicone<br>Strap Colour: Blue<br>Case width [mm]: 44       | BUY NOW |
|               | lam IAM-KIT518 men's watch | Display Type: Digital<br>Strap Material: Silicone<br>Strap Colour: Grey<br>Case width [mm]: 44       | BUY NOW |
|               | lam IAM-KIT519 men's watch | Display Type: Digital<br>Strap Material: Silicone<br>Strap Colour: Grey<br>Case width [mm]: 44       | BUY NOW |