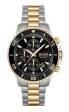

Display Type: Analogue Strap Material: Stainless steel Strap Colour: Silver Case width [mm]: 44

BUY NOW

Hugo Boss 1513703 men's watch

Display Type: Analogue Strap Material: Stainless steel Strap Colour: Gold Case width [mm]: 46