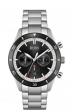

BUY NOW

Hugo Boss Santiago 1513862 men's watch

Display Type: Analogue Strap Material: Stainless steel Strap Colour: Silver Case width [mm]: 44

BUY NOW

Hugo Boss 1513756 men's watch

Display Type: Analogue Strap Material: Real leather Strap Colour: Brown Case width [mm]: 43