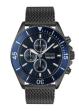

Display Type: Analogue Strap Material: Stainless steel Strap Colour: Black Case width [mm]: 43

BUY NOW

Hugo Boss Hero 1513757 men's watch

Display Type: Analogue Strap Material: Stainless steel Strap Colour: Silver / Rose gold Case width [mm]: 43