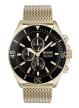

Display Type: Analogue Strap Material: Stainless steel Strap Colour: Silver Case width [mm]: 44

BUY NOW

Hugo Boss 1513703 men's watch

Display Type: Analogue Strap Material: Stainless steel Strap Colour: Gold Case width [mm]: 46