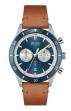

BUY NOW

Hugo Boss Santiago 1513863 men's watch

Display Type: Analogue Strap Material: Stainless steel Strap Colour: Grey Case width [mm]: 44

BUY NOW

Hugo Boss Santiago 1513865 men's watch

Display Type: Analogue Strap Material: Stainless steel Strap Colour: Blue Case width [mm]: 44