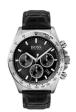

https://www.dialando.pl/

| PRODUCT | DETAILS |
|---------|---------|
|---------|---------|

Hugo Boss 1513752 men's watch

Display Type: Analogue Strap Material: Real leather Strap Colour: Black Case width [mm]: 43