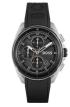

Display Type: Analogue Strap Material: Stainless steel Strap Colour: Silver Case width [mm]: 43

BUY NOW

Hugo Boss 1513511 men's watch

Display Type: Analogue Strap Material: Stainless steel Strap Colour: Silver Case width [mm]: 45