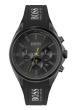

Display Type: Analogue Strap Material: Silicone Strap Colour: Black Case width [mm]: 46

BUY NOW

Hugo Boss Distinct Chronograph 1513859 men's watch

Display Type: Analogue Strap Material: Silicone Strap Colour: Black Case width [mm]: 46