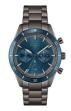

BUY NOW

Hugo Boss Santiago 1513863 men's watch

Display Type: Analogue Strap Material: Stainless steel Strap Colour: Grey Case width [mm]: 44

BUY NOW

Hugo Boss Santiago 1513865 men's watch

Display Type: Analogue Strap Material: Stainless steel Strap Colour: Blue Case width [mm]: 44