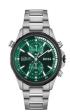

Display Type: Analogue Strap Material: Silicone Strap Colour: Black Case width [mm]: 46

BUY NOW

Hugo Boss Distinct Chronograph 1513859 men's watch

Display Type: Analogue Strap Material: Silicone Strap Colour: Black Case width [mm]: 46