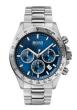

BUY NOW

Hugo Boss Santiago 1513862 men's watch

Display Type: Analogue Strap Material: Stainless steel Strap Colour: Silver Case width [mm]: 44

BUY NOW

Hugo Boss 1513756 men's watch

Display Type: Analogue Strap Material: Real leather Strap Colour: Brown Case width [mm]: 43