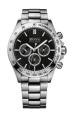

#### Hugo Boss watches for men Catalog

**PRODUCT** 

DETAILS

Hugo Boss 1513704 men's watch

Display Type: Analogue Strap Material: Stainless steel Strap Colour: Silver Case width [mm]: 46

BUY NOW

Hugo Boss 1513754 men's watch

Display Type: Analogue Strap Material: Stainless steel Strap Colour: Black Case width [mm]: 43

BUY NOW

Hugo Boss Hero 1513757 men's watch

Display Type: Analogue Strap Material: Stainless steel Strap Colour: Silver / Rose gold Case width [mm]: 43