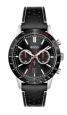

https://www.dialando.pl/

| PRODUCT | DETAILS |
|---------|---------|
|---------|---------|

Hugo Boss 1513752 men's watch

Display Type: Analogue Strap Material: Real leather Strap Colour: Black Case width [mm]: 43