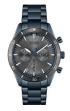

BUY NOW

Hugo Boss Santiago 1513863 men's watch

Display Type: Analogue Strap Material: Stainless steel Strap Colour: Grey Case width [mm]: 44

BUY NOW

Hugo Boss Santiago 1513865 men's watch

Display Type: Analogue Strap Material: Stainless steel Strap Colour: Blue Case width [mm]: 44