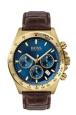

Display Type: Analogue Strap Material: Stainless steel Strap Colour: Silver Case width [mm]: 44

BUY NOW

Hugo Boss 1513703 men's watch

Display Type: Analogue Strap Material: Stainless steel Strap Colour: Gold Case width [mm]: 46