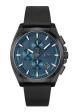

Display Type: Analogue Strap Material: Silicone Strap Colour: Black Case width [mm]: 46

BUY NOW

Hugo Boss Distinct Chronograph 1513859 men's watch

Display Type: Analogue Strap Material: Silicone Strap Colour: Black Case width [mm]: 46