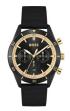

Hugo Boss 1513631 men's watch

Display Type: Analogue Strap Material: Stainless steel Strap Colour: Gold Case width [mm]: 44

BUY NOW

Hugo Boss 1513632 men's watch

Display Type: Analogue Strap Material: Stainless steel Strap Colour: Rose gold Case width [mm]: 44

BUY NOW

Hugo Boss Peak Chrono 1513814 men's watch

Display Type: Analogue Strap Material: Stainless steel Strap Colour: Black Case width [mm]: 44

BUY NOW

Hugo Boss 1513340 men's watch

Display Type: Analogue Strap Material: Stainless steel Strap Colour: Gold Case width [mm]: 44