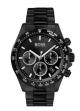

Display Type: Analogue Strap Material: Silicone Strap Colour: Black Case width [mm]: 46

BUY NOW

Hugo Boss Distinct Chronograph 1513859 men's watch

Display Type: Analogue Strap Material: Silicone Strap Colour: Black Case width [mm]: 46