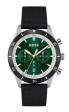

Display Type: Analogue Strap Material: Silicone Strap Colour: Black Case width [mm]: 46

BUY NOW

Hugo Boss Distinct Chronograph 1513859 men's watch

Display Type: Analogue Strap Material: Silicone Strap Colour: Black Case width [mm]: 46