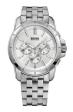

Display Type: Analogue Strap Material: Stainless steel Strap Colour: Silver Case width [mm]: 43

BUY NOW

Hugo Boss 1513511 men's watch

Display Type: Analogue Strap Material: Stainless steel Strap Colour: Silver Case width [mm]: 45