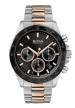

Display Type: Analogue Strap Material: Stainless steel Strap Colour: Black Case width [mm]: 43

BUY NOW

Hugo Boss Hero 1513757 men's watch

Display Type: Analogue Strap Material: Stainless steel Strap Colour: Silver / Rose gold Case width [mm]: 43