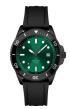

#### Hugo Boss watches for men Catalog

**PRODUCT** 

DETAILS

Hugo Boss 1513953 men's watch

Display Type: Analogue Strap Material: Silicone Strap Colour: Black Case width [mm]: 45

BUY NOW

Hugo Boss 1513931 men's watch

Display Type: Analogue Strap Material: Silicone Strap Colour: Black Case width [mm]: 46

BUY NOW

Hugo Boss Distinct Chronograph 1513859 men's watch

Display Type: Analogue Strap Material: Silicone Strap Colour: Black Case width [mm]: 46