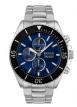

BUY NOW

Hugo Boss Santiago 1513863 men's watch

Display Type: Analogue Strap Material: Stainless steel Strap Colour: Grey Case width [mm]: 44

BUY NOW

Hugo Boss Santiago 1513865 men's watch

Display Type: Analogue Strap Material: Stainless steel Strap Colour: Blue Case width [mm]: 44