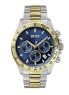

Display Type: Analogue Strap Material: Stainless steel Strap Colour: Silver Case width [mm]: 44

BUY NOW

Hugo Boss 1513703 men's watch

Display Type: Analogue Strap Material: Stainless steel Strap Colour: Gold Case width [mm]: 46