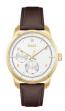

BUY NOW

Hugo Boss Santiago 1513860 men's watch

Display Type: Analogue Strap Material: Calf leather Strap Colour: Brown Case width [mm]: 44

BUY NOW

Hugo Boss Santiago 1513864 men's watch

Display Type: Analogue Strap Material: Calf leather Strap Colour: Black Case width [mm]: 44