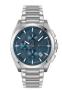

BUY NOW

Hugo Boss 1513922 men's watch

Display Type: Analogue Strap Material: Stainless steel Strap Colour: Silver Case width [mm]: 45

BUY NOW

Hugo Boss Globetrotter Chronograph 1513930 men's watch

Display Type: Analogue Strap Material: Stainless steel Strap Colour: Silver Case width [mm]: 46