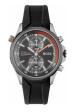

BUY NOW

Hugo Boss Peak Chrono 1513814 men's watch

Display Type: Analogue Strap Material: Stainless steel Strap Colour: Black Case width [mm]: 44

BUY NOW

Hugo Boss 1513340 men's watch

Display Type: Analogue Strap Material: Stainless steel Strap Colour: Gold Case width [mm]: 44