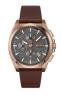

Hugo Boss 1513631 men's watch

Display Type: Analogue Strap Material: Stainless steel Strap Colour: Gold Case width [mm]: 44

BUY NOW

Hugo Boss 1513632 men's watch

Display Type: Analogue Strap Material: Stainless steel Strap Colour: Rose gold Case width [mm]: 44

BUY NOW

Hugo Boss Peak Chrono 1513814 men's watch

Display Type: Analogue Strap Material: Stainless steel Strap Colour: Black Case width [mm]: 44

BUY NOW

Hugo Boss 1513340 men's watch

Display Type: Analogue Strap Material: Stainless steel Strap Colour: Gold Case width [mm]: 44