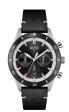

#### Hugo Boss watches for men Catalog

**PRODUCT** 

DETAILS

Hugo Boss 1513704 men's watch

Display Type: Analogue Strap Material: Stainless steel Strap Colour: Silver Case width [mm]: 46

BUY NOW

Hugo Boss 1513754 men's watch