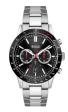

BUY NOW

Hugo Boss Santiago 1513862 men's watch

Display Type: Analogue Strap Material: Stainless steel Strap Colour: Silver Case width [mm]: 44

BUY NOW

Hugo Boss 1513756 men's watch

Display Type: Analogue Strap Material: Real leather Strap Colour: Brown Case width [mm]: 43