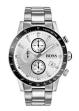

BUY NOW

Hugo Boss Santiago 1513863 men's watch

Display Type: Analogue Strap Material: Stainless steel Strap Colour: Grey Case width [mm]: 44

BUY NOW

Hugo Boss Santiago 1513865 men's watch

Display Type: Analogue Strap Material: Stainless steel Strap Colour: Blue Case width [mm]: 44