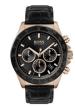

#### Hugo Boss watches for men Catalog

**PRODUCT** 

**DETAILS** 

Hugo Boss 1513753 men's watch

Display Type: Analogue Strap Material: Real leather Strap Colour: Black Case width [mm]: 43

BUY NOW

Hugo Boss Hero 1513755 men's watch