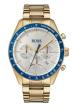

Display Type: Analogue Strap Material: Stainless steel Strap Colour: Silver Case width [mm]: 44

BUY NOW

Hugo Boss 1513703 men's watch

Display Type: Analogue Strap Material: Stainless steel Strap Colour: Gold Case width [mm]: 46