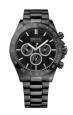

BUY NOW

Hugo Boss Santiago 1513862 men's watch

Display Type: Analogue Strap Material: Stainless steel Strap Colour: Silver Case width [mm]: 44

BUY NOW

Hugo Boss 1513756 men's watch

Display Type: Analogue Strap Material: Real leather Strap Colour: Brown Case width [mm]: 43