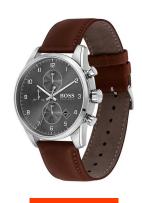

## Hugo Boss men's watch 1513787 Specifications

**BUY NOW** 

This document contains all the specifications for the Hugo Boss Skymaster 1513787 men's watch. We at the DIALANDO® watch store offer a large selection of authentic watches from the best watch brands in the world.

| PRODUCT EXECUTION |                                             |
|-------------------|---------------------------------------------|
| Display Type      | Analogue                                    |
| Movement type     | Quartz (Battery)                            |
| Movement Name     | Vr33 / Seiko                                |
| Functions         | Date / Chronograph / Second / Minute / Hour |

| MEASURES            |    |
|---------------------|----|
| Case width [mm]     | 44 |
| Case thickness [mm] | 11 |

| MATERIAL & COLOUR  |                                |
|--------------------|--------------------------------|
| Strap Material     | Calf leather                   |
| Strap Colour       | Brown                          |
| Case Material      | Stainless steel                |
| Case Colour        | Silver                         |
| Case Surface       | Polished / Matted              |
| Colour of the dial | Grey                           |
| Glass              | Mineral glass / Hardened glass |
|                    |                                |

| DETAILS         |                                  |
|-----------------|----------------------------------|
| Bezel           | Fixed                            |
| Case Bottom     | Stainless steel bottom / Pressed |
| Clasp           | Buckle                           |
| Lighting        | Luminous hands                   |
| Water resistant | 5 ATM                            |