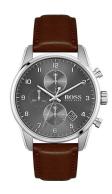

## Hugo Boss men's watch 1513787 Specifications

**BUY NOW** 

This document contains all the specifications for the Hugo Boss Skymaster 1513787 men's watch. We at the DIALANDO® watch store offer a large selection of authentic watches from the best watch brands in the world.

| PRODUCT EXECUTION |                                             |
|-------------------|---------------------------------------------|
| Display Type      | Analogue                                    |
| Movement type     | Quartz (Battery)                            |
| Movement Name     | Vr33 / Seiko                                |
| Functions         | Date / Chronograph / Second / Minute / Hour |

| MEASURES            |    |
|---------------------|----|
| Case width [mm]     | 44 |
| Case thickness [mm] | 11 |

| MATERIAL & COLOUR  |                                |
|--------------------|--------------------------------|
| Strap Material     | Calf leather                   |
| Strap Colour       | Brown                          |
| Case Material      | Stainless steel                |
| Case Colour        | Silver                         |
| Case Surface       | Polished / Matted              |
| Colour of the dial | Grey                           |
| Glass              | Mineral glass / Hardened glass |
|                    |                                |

| DETAILS         |                                  |
|-----------------|----------------------------------|
| Bezel           | Fixed                            |
| Case Bottom     | Stainless steel bottom / Pressed |
| Clasp           | Buckle                           |
| Lighting        | Luminous hands                   |
| Water resistant | 5 ATM                            |