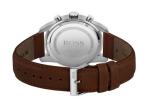

| DETAILS         |                                  |
|-----------------|----------------------------------|
| Bezel           | Fixed                            |
| Case Bottom     | Stainless steel bottom / Pressed |
| Clasp           | Buckle                           |
| Lighting        | Luminous hands                   |
| Water resistant | 5 ATM                            |