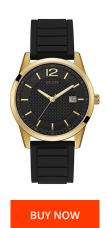

## Guess men's watch W0991G2 Specifications

This document contains all the specifications for the Guess W0991G2 men's watch. We at the DIALANDO® watch store offer a large selection of authentic watches from the best watch brands in the world.

| PRODUCT EXECUTION   |                  |
|---------------------|------------------|
| Display Type        | Analogue         |
| Movement type       | Quartz (Battery) |
| Functions           | Date             |
| MEASURES            |                  |
| Case width [mm]     | 42               |
| Case thickness [mm] | 8                |

| MATERIAL & COLOUR  |                   |
|--------------------|-------------------|
| Strap Material     | Silicone          |
| Strap Colour       | Black             |
| Case Material      | Stainless steel   |
| Case Colour        | Gold              |
| Case Surface       | Polished / Matted |
| Colour of the dial | Black             |
| Glass              | Mineral glass     |
|                    |                   |
| DETAILS            |                   |
| Clasp              | Pin buckle        |
| Water resistant    | 5 ATM             |
|                    |                   |