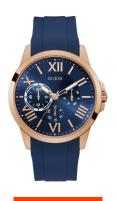

## Guess men's watch GW0012G3 Specifications

**BUY NOW** 

This document contains all the specifications for the Guess Orbit GW0012G3 men's watch. We at the DIALANDO® watch store offer a large selection of authentic watches from the best watch brands in the world.

| MATERIAL & COLOUR  |                   |
|--------------------|-------------------|
| Strap Material     | Silicone          |
| Strap Colour       | Blue              |
| Case Material      | Stainless steel   |
| Case Colour        | Rose gold         |
| Case Surface       | Polished / Matted |
| Colour of the dial | Blue              |
| Glass              | Mineral glass     |
| DETAILS            |                   |
| Clasp              | Pin buckle        |
| Water resistant    | 5 ATM             |