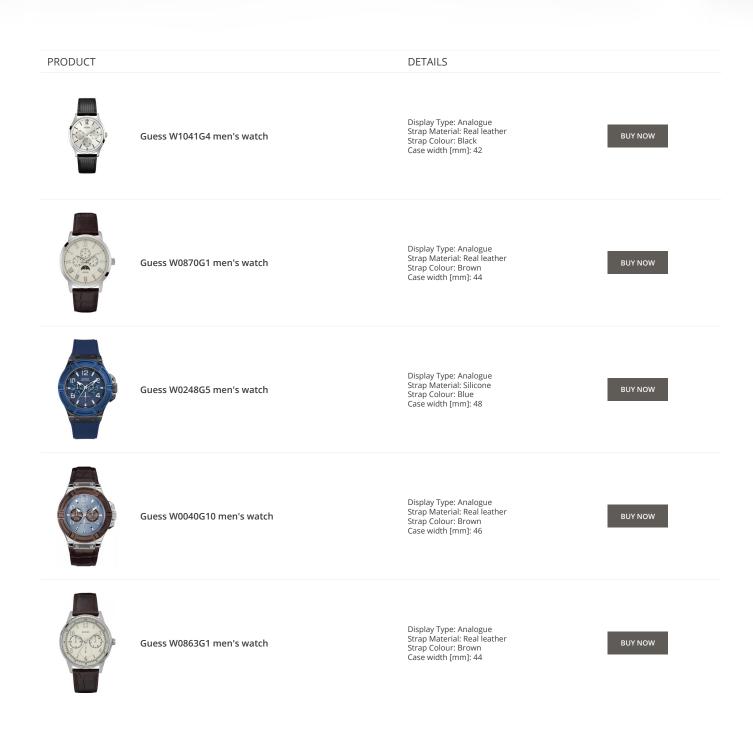

Guess watches for men Catalog

# GUESS

ONLINE CATALOG

This document contains our exclusive collection of Guess watches for men. All our products are original. We at the DIALANDO<sup>®</sup> watch store are committed to helping you find the perfect watch. https://www.dialando.pl/

PRODUCT



Guess V1011M2 men's watch

Guess W65014L4 ladies' watch

Display Type: Analogue Strap Material: Textile Strap Colour: Black Case width [mm]: 42

DETAILS

BUY NOW

BUY NOW



Guess W1164G1 men's watch

Display Type: Analogue Strap Material: Real leather Strap Colour: Brown Case width [mm]: 43

Display Type: Analogue Strap Material: Real leather

Strap Colour: Blue Case width [mm]: 40

BUY NOW

© DIALANDO® Aphrodonis Media Group Ltd































































#### Guess watches for men Catalog

PRODUCT

DETAILS



Guess X85009G1S ladies' watch

Display Type: Analogue Strap Material: Ceramics Strap Colour: White Case width [mm]: 44

Display Type: Analogue Strap Material: Ceramics Strap Colour: Black Case width [mm]: 45





Guess X84003G5S men's watch

Guess X85003G2S men's watch

Display Type: Analogue Strap Material: Real leather Strap Colour: Black Case width [mm]: 44

BUY NOW