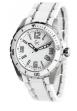

PRODUCT

Guess V1011M2 men's watch

Guess W65014L4 ladies' watch

Display Type: Analogue Strap Material: Textile Strap Colour: Black Case width [mm]: 42

DETAILS

BUY NOW

BUY NOW

Guess W1164G1 men's watch