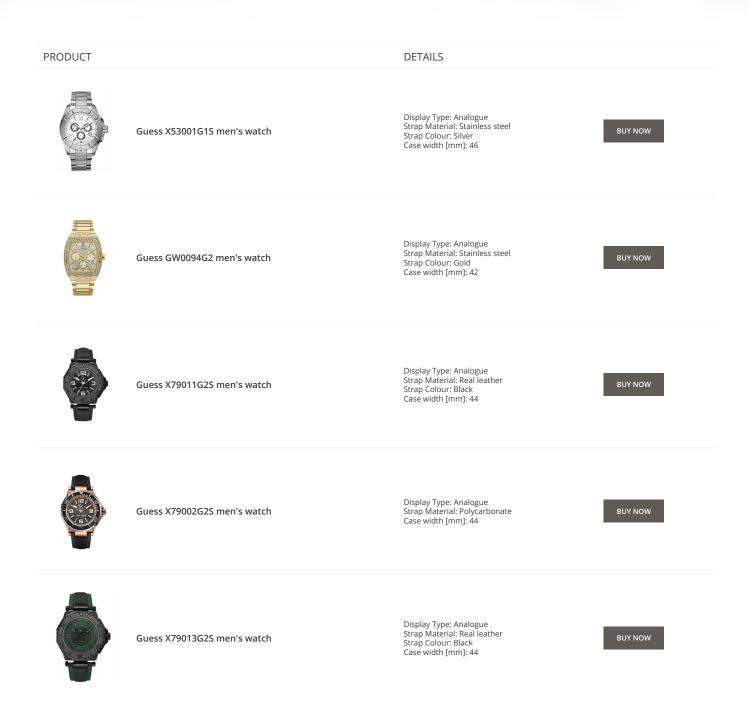

Guess watches for men Catalog

# GUESS

ONLINE CATALOG

This document contains our exclusive collection of Guess watches for men. All our products are original. We at the DIALANDO<sup>®</sup> watch store are committed to helping you find the perfect watch. https://www.dialando.pl/

PRODUCT



Guess V1011M2 men's watch

Guess W65014L4 ladies' watch

Display Type: Analogue Strap Material: Textile Strap Colour: Black Case width [mm]: 42

DETAILS

BUY NOW

BUY NOW



Guess W1164G1 men's watch

Display Type: Analogue Strap Material: Real leather Strap Colour: Brown Case width [mm]: 43

Display Type: Analogue Strap Material: Real leather

Strap Colour: Blue Case width [mm]: 40

BUY NOW

© DIALANDO® Aphrodonis Media Group Ltd































































#### Guess watches for men Catalog

PRODUCT

DETAILS



Guess X85009G1S ladies' watch

Display Type: Analogue Strap Material: Ceramics Strap Colour: White Case width [mm]: 44

Display Type: Analogue Strap Material: Ceramics Strap Colour: Black Case width [mm]: 45





Guess X84003G5S men's watch

Guess X85003G2S men's watch

Display Type: Analogue Strap Material: Real leather Strap Colour: Black Case width [mm]: 44

BUY NOW