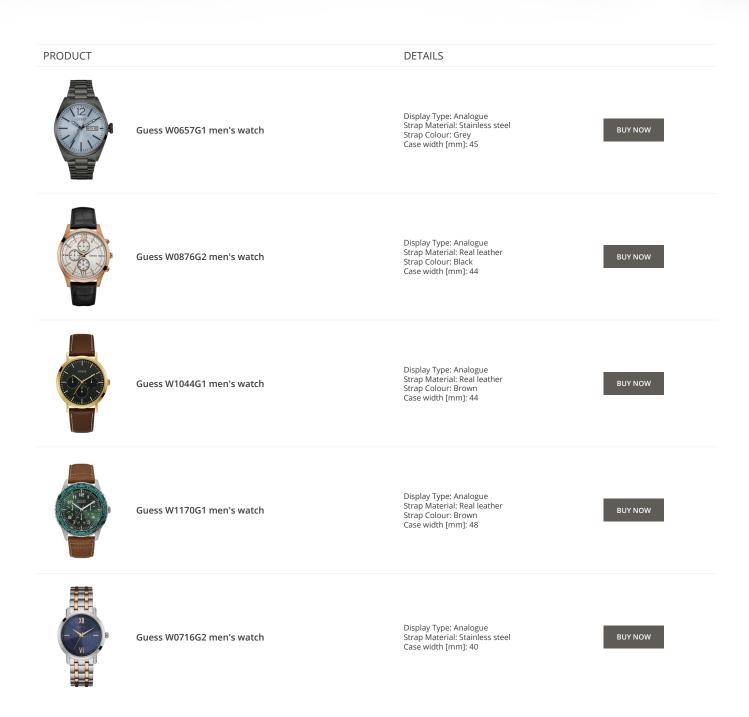

#### Guess watches for men Catalog

PRODUCT

DETAILS

Guess X85009G1S ladies' watch

Display Type: Analogue Strap Material: Ceramics Strap Colour: White Case width [mm]: 44

Display Type: Analogue Strap Material: Ceramics Strap Colour: Black Case width [mm]: 45

Guess X84003G5S men's watch

Guess X85003G2S men's watch

Display Type: Analogue Strap Material: Real leather Strap Colour: Black Case width [mm]: 44

BUY NOW