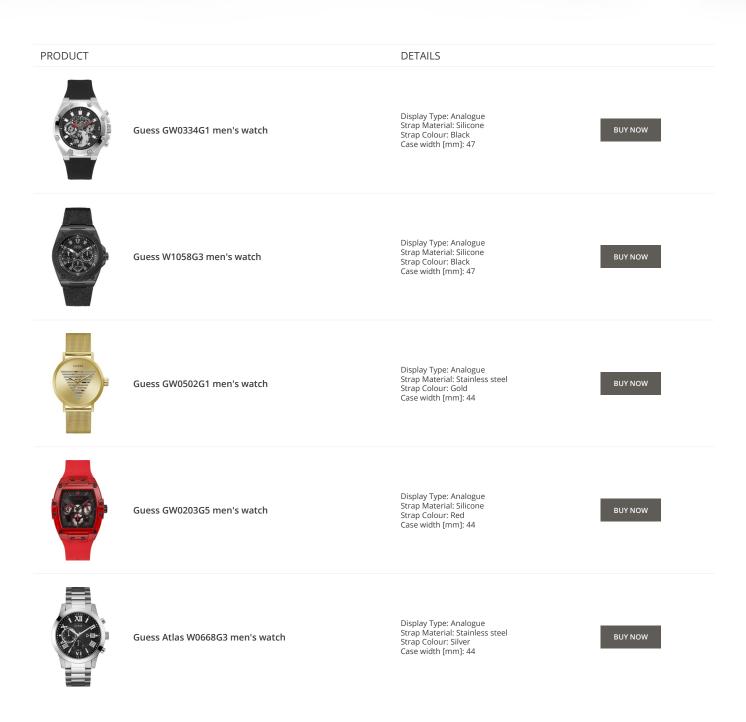

#### Guess watches for men Catalog

PRODUCT

DETAILS

Guess X85009G1S ladies' watch

Display Type: Analogue Strap Material: Ceramics Strap Colour: White Case width [mm]: 44

Display Type: Analogue Strap Material: Ceramics Strap Colour: Black Case width [mm]: 45

Guess X84003G5S men's watch

Guess X85003G2S men's watch

Display Type: Analogue Strap Material: Real leather Strap Colour: Black Case width [mm]: 44

BUY NOW