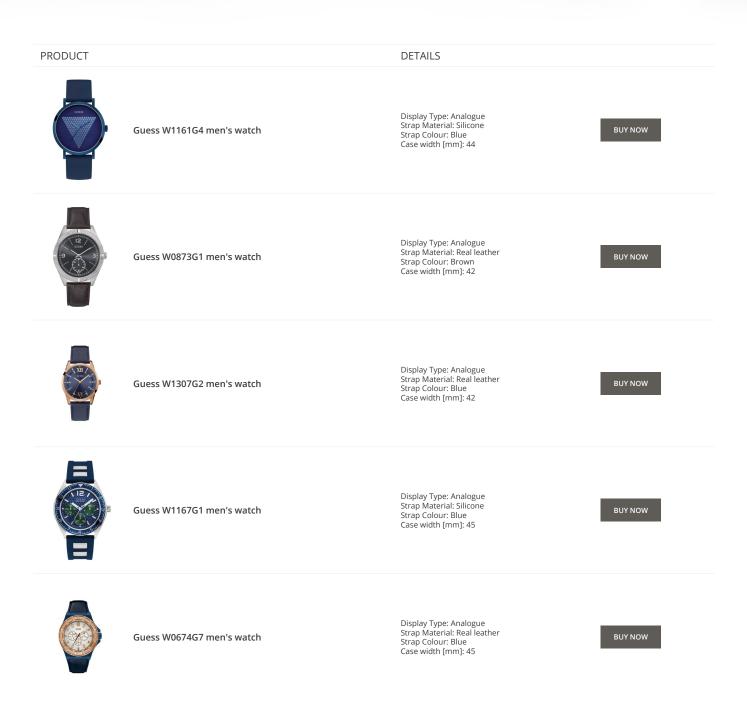

#### Guess watches for men Catalog

PRODUCT

DETAILS

Guess X85009G1S ladies' watch

Display Type: Analogue Strap Material: Ceramics Strap Colour: White Case width [mm]: 44

Display Type: Analogue Strap Material: Ceramics Strap Colour: Black Case width [mm]: 45

Guess X84003G5S men's watch

Guess X85003G2S men's watch

Display Type: Analogue Strap Material: Real leather Strap Colour: Black Case width [mm]: 44

BUY NOW