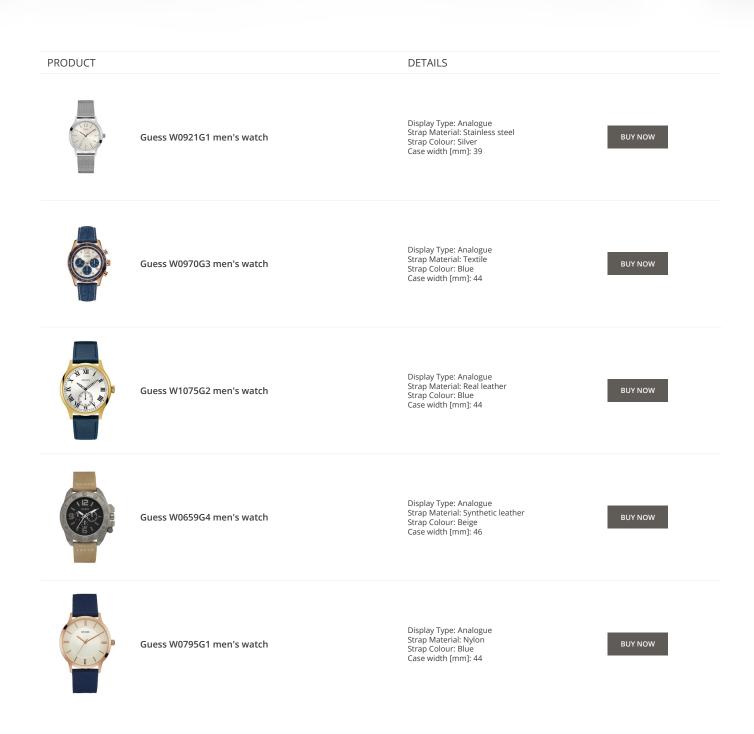

PRODUCT

Guess V1011M2 men's watch

Guess W65014L4 ladies' watch

Display Type: Analogue Strap Material: Textile Strap Colour: Black Case width [mm]: 42

DETAILS

BUY NOW

BUY NOW

Guess W1164G1 men's watch

Display Type: Analogue Strap Material: Real leather Strap Colour: Brown Case width [mm]: 43

Display Type: Analogue Strap Material: Real leather

Strap Colour: Blue Case width [mm]: 40

BUY NOW

© DIALANDO® Aphrodonis Media Group Ltd