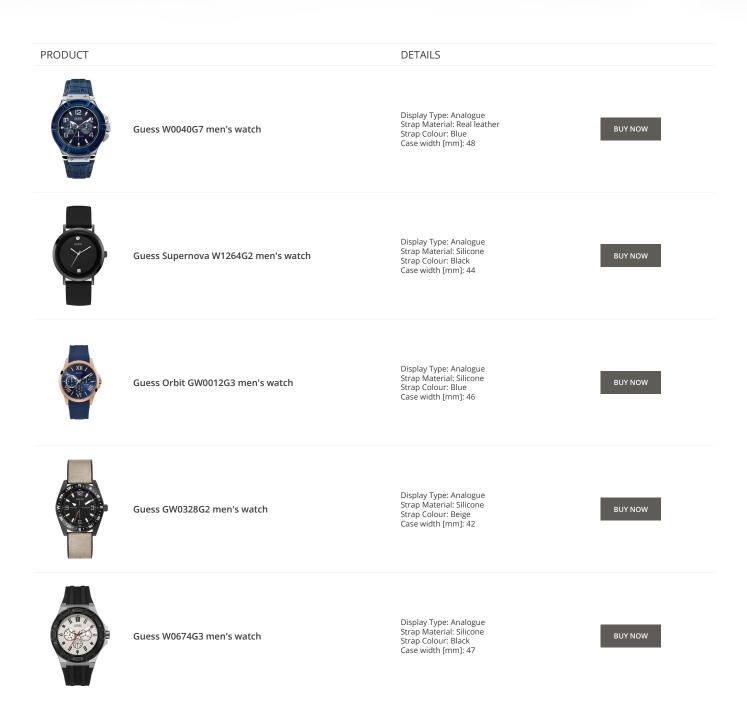

#### Guess watches for men Catalog

PRODUCT

DETAILS

Guess X85009G1S ladies' watch

Display Type: Analogue Strap Material: Ceramics Strap Colour: White Case width [mm]: 44

Display Type: Analogue Strap Material: Ceramics Strap Colour: Black Case width [mm]: 45

Guess X84003G5S men's watch

Guess X85003G2S men's watch

Display Type: Analogue Strap Material: Real leather Strap Colour: Black Case width [mm]: 44

BUY NOW