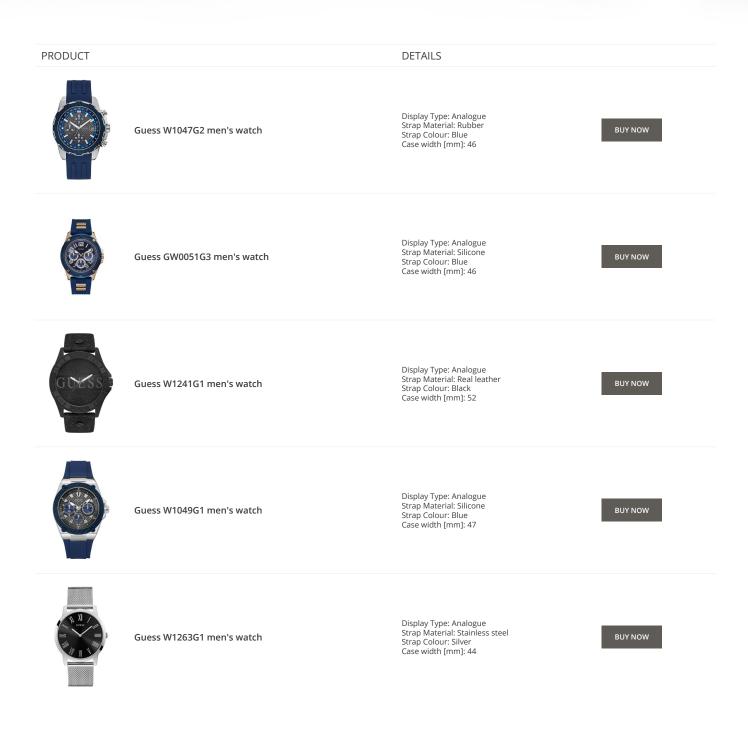

Guess watches for men Catalog

# GUESS

ONLINE CATALOG

This document contains our exclusive collection of Guess watches for men. All our products are original. We at the DIALANDO<sup>®</sup> watch store are committed to helping you find the perfect watch. https://www.dialando.pl/

PRODUCT



Guess V1011M2 men's watch

Guess W65014L4 ladies' watch

Display Type: Analogue Strap Material: Textile Strap Colour: Black Case width [mm]: 42

DETAILS

BUY NOW

BUY NOW



Guess W1164G1 men's watch

Display Type: Analogue Strap Material: Real leather Strap Colour: Brown Case width [mm]: 43

Display Type: Analogue Strap Material: Real leather

Strap Colour: Blue Case width [mm]: 40

BUY NOW

© DIALANDO® Aphrodonis Media Group Ltd































































#### Guess watches for men Catalog

PRODUCT

DETAILS



Guess X85009G1S ladies' watch

Display Type: Analogue Strap Material: Ceramics Strap Colour: White Case width [mm]: 44

Display Type: Analogue Strap Material: Ceramics Strap Colour: Black Case width [mm]: 45





Guess X84003G5S men's watch

Guess X85003G2S men's watch

Display Type: Analogue Strap Material: Real leather Strap Colour: Black Case width [mm]: 44

BUY NOW