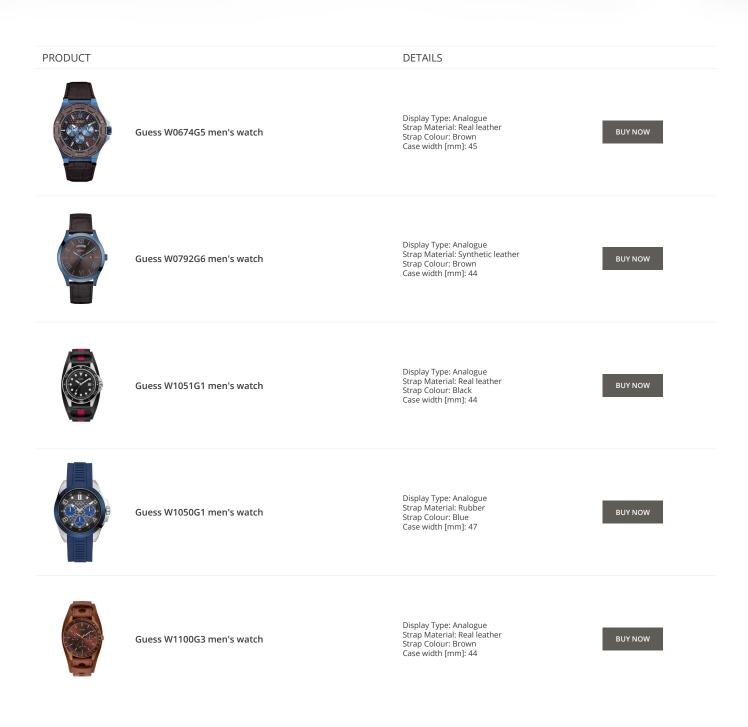

Guess watches for men Catalog

# GUESS

ONLINE CATALOG

This document contains our exclusive collection of Guess watches for men. All our products are original. We at the DIALANDO<sup>®</sup> watch store are committed to helping you find the perfect watch. https://www.dialando.pl/

PRODUCT



Guess V1011M2 men's watch

Guess W65014L4 ladies' watch

Display Type: Analogue Strap Material: Textile Strap Colour: Black Case width [mm]: 42

DETAILS

BUY NOW

BUY NOW



Guess W1164G1 men's watch

Display Type: Analogue Strap Material: Real leather Strap Colour: Brown Case width [mm]: 43

Display Type: Analogue Strap Material: Real leather

Strap Colour: Blue Case width [mm]: 40

BUY NOW

© DIALANDO® Aphrodonis Media Group Ltd































































#### Guess watches for men Catalog

PRODUCT

DETAILS



Guess X85009G1S ladies' watch

Display Type: Analogue Strap Material: Ceramics Strap Colour: White Case width [mm]: 44

Display Type: Analogue Strap Material: Ceramics Strap Colour: Black Case width [mm]: 45





Guess X84003G5S men's watch

Guess X85003G2S men's watch

Display Type: Analogue Strap Material: Real leather Strap Colour: Black Case width [mm]: 44

BUY NOW