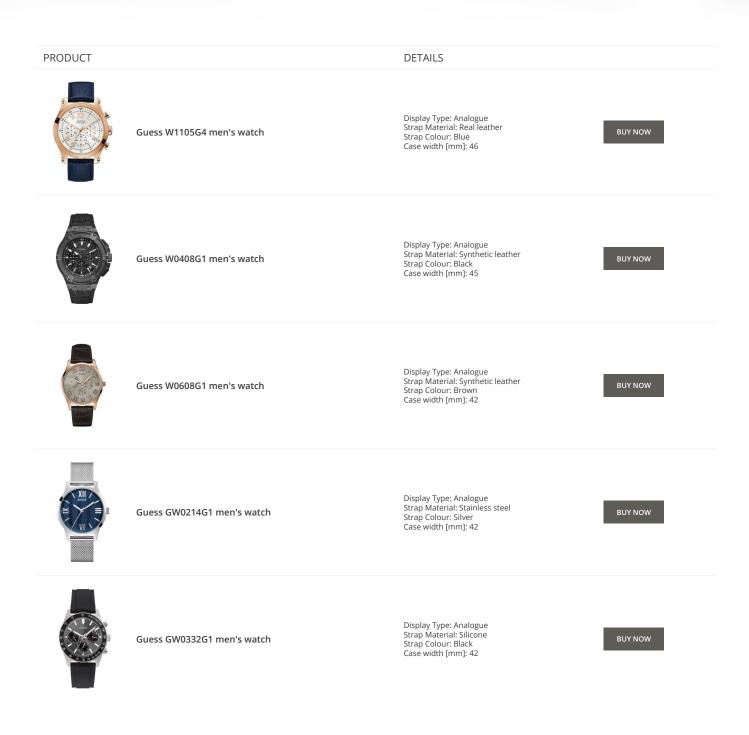

#### Guess watches for men Catalog

PRODUCT

DETAILS

Guess X85009G1S ladies' watch

Display Type: Analogue Strap Material: Ceramics Strap Colour: White Case width [mm]: 44

Display Type: Analogue Strap Material: Ceramics Strap Colour: Black Case width [mm]: 45

Guess X84003G5S men's watch

Guess X85003G2S men's watch

Display Type: Analogue Strap Material: Real leather Strap Colour: Black Case width [mm]: 44

BUY NOW