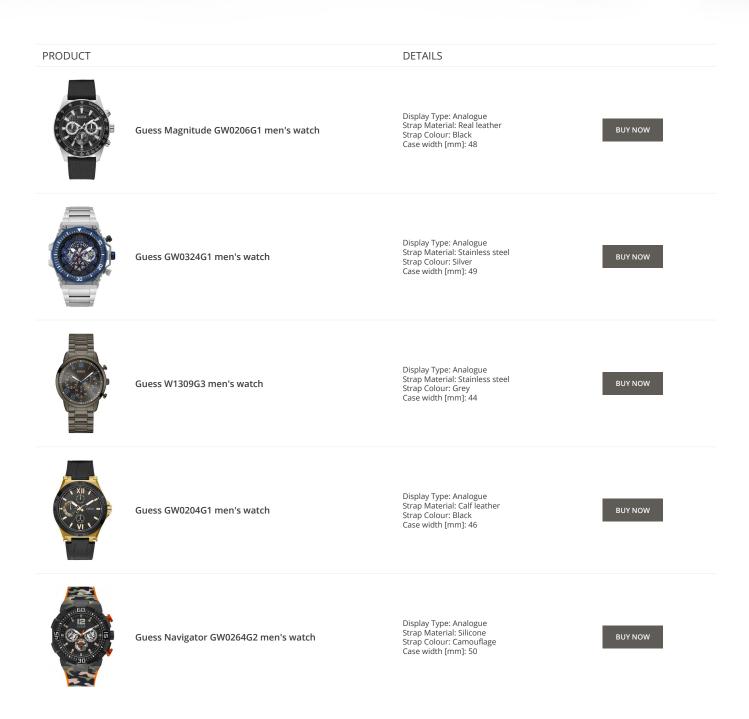

Guess watches for men Catalog

# GUESS

ONLINE CATALOG

This document contains our exclusive collection of Guess watches for men. All our products are original. We at the DIALANDO<sup>®</sup> watch store are committed to helping you find the perfect watch. https://www.dialando.pl/

PRODUCT



Guess V1011M2 men's watch

Guess W65014L4 ladies' watch

Display Type: Analogue Strap Material: Textile Strap Colour: Black Case width [mm]: 42

DETAILS

BUY NOW

BUY NOW



Guess W1164G1 men's watch

Display Type: Analogue Strap Material: Real leather Strap Colour: Brown Case width [mm]: 43

Display Type: Analogue Strap Material: Real leather

Strap Colour: Blue Case width [mm]: 40

BUY NOW

© DIALANDO® Aphrodonis Media Group Ltd































































#### Guess watches for men Catalog

PRODUCT

DETAILS



Guess X85009G1S ladies' watch

Display Type: Analogue Strap Material: Ceramics Strap Colour: White Case width [mm]: 44

Display Type: Analogue Strap Material: Ceramics Strap Colour: Black Case width [mm]: 45





Guess X84003G5S men's watch

Guess X85003G2S men's watch

Display Type: Analogue Strap Material: Real leather Strap Colour: Black Case width [mm]: 44

BUY NOW