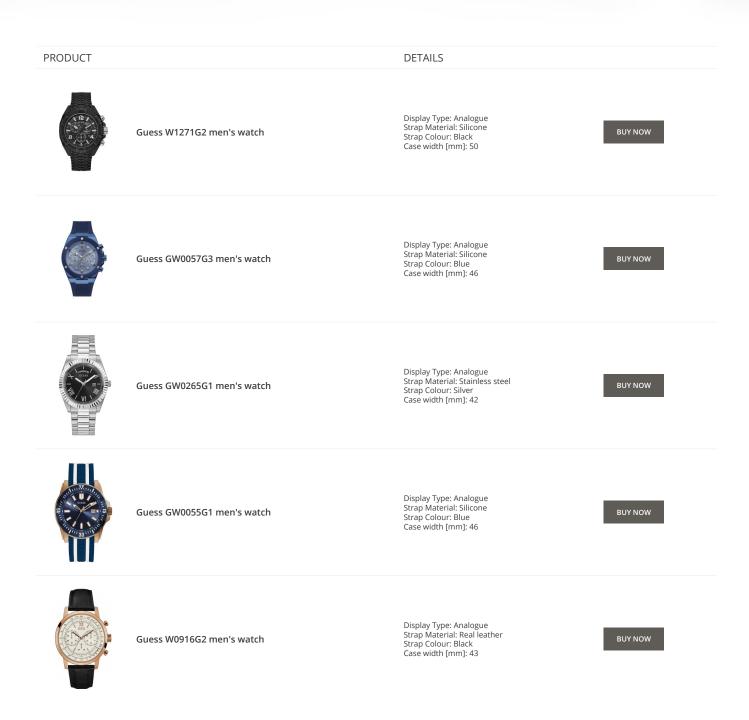

Guess watches for men Catalog

# GUESS

ONLINE CATALOG

This document contains our exclusive collection of Guess watches for men. All our products are original. We at the DIALANDO<sup>®</sup> watch store are committed to helping you find the perfect watch. https://www.dialando.pl/

PRODUCT



Guess V1011M2 men's watch

Guess W65014L4 ladies' watch

Display Type: Analogue Strap Material: Textile Strap Colour: Black Case width [mm]: 42

DETAILS

BUY NOW

BUY NOW



Guess W1164G1 men's watch

Display Type: Analogue Strap Material: Real leather Strap Colour: Brown Case width [mm]: 43

Display Type: Analogue Strap Material: Real leather

Strap Colour: Blue Case width [mm]: 40

BUY NOW

© DIALANDO® Aphrodonis Media Group Ltd































































#### Guess watches for men Catalog

PRODUCT

DETAILS



Guess X85009G1S ladies' watch

Display Type: Analogue Strap Material: Ceramics Strap Colour: White Case width [mm]: 44

Display Type: Analogue Strap Material: Ceramics Strap Colour: Black Case width [mm]: 45





Guess X84003G5S men's watch

Guess X85003G2S men's watch

Display Type: Analogue Strap Material: Real leather Strap Colour: Black Case width [mm]: 44

BUY NOW