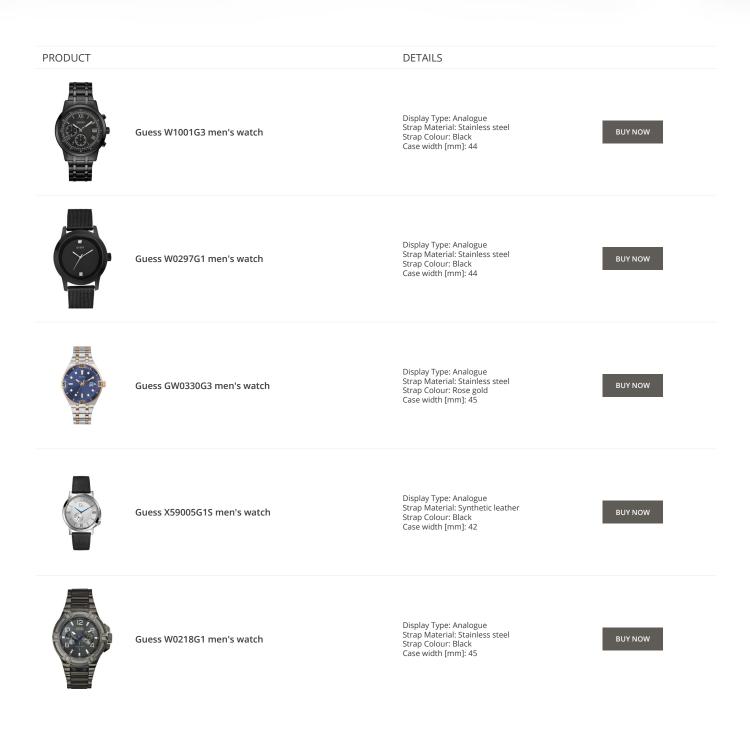

Guess watches for men Catalog

# GUESS

ONLINE CATALOG

This document contains our exclusive collection of Guess watches for men. All our products are original. We at the DIALANDO<sup>®</sup> watch store are committed to helping you find the perfect watch. https://www.dialando.pl/

PRODUCT



Guess V1011M2 men's watch

Guess W65014L4 ladies' watch

Display Type: Analogue Strap Material: Textile Strap Colour: Black Case width [mm]: 42

DETAILS

BUY NOW

BUY NOW



Guess W1164G1 men's watch

Display Type: Analogue Strap Material: Real leather Strap Colour: Brown Case width [mm]: 43

Display Type: Analogue Strap Material: Real leather

Strap Colour: Blue Case width [mm]: 40

BUY NOW

© DIALANDO® Aphrodonis Media Group Ltd































































#### Guess watches for men Catalog

PRODUCT

DETAILS



Guess X85009G1S ladies' watch

Display Type: Analogue Strap Material: Ceramics Strap Colour: White Case width [mm]: 44

Display Type: Analogue Strap Material: Ceramics Strap Colour: Black Case width [mm]: 45





Guess X84003G5S men's watch

Guess X85003G2S men's watch

Display Type: Analogue Strap Material: Real leather Strap Colour: Black Case width [mm]: 44

BUY NOW