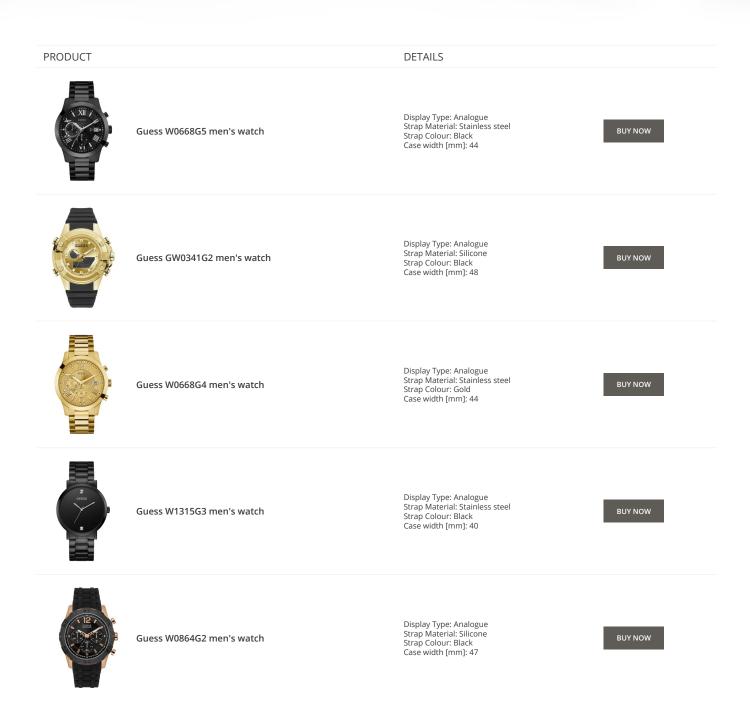

Guess watches for men Catalog

# GUESS

ONLINE CATALOG

This document contains our exclusive collection of Guess watches for men. All our products are original. We at the DIALANDO<sup>®</sup> watch store are committed to helping you find the perfect watch. https://www.dialando.pl/

PRODUCT



Guess V1011M2 men's watch

Guess W65014L4 ladies' watch

Display Type: Analogue Strap Material: Textile Strap Colour: Black Case width [mm]: 42

DETAILS

BUY NOW

BUY NOW



Guess W1164G1 men's watch

Display Type: Analogue Strap Material: Real leather Strap Colour: Brown Case width [mm]: 43

Display Type: Analogue Strap Material: Real leather

Strap Colour: Blue Case width [mm]: 40

BUY NOW

© DIALANDO® Aphrodonis Media Group Ltd































































#### Guess watches for men Catalog

PRODUCT

DETAILS



Guess X85009G1S ladies' watch

Display Type: Analogue Strap Material: Ceramics Strap Colour: White Case width [mm]: 44

Display Type: Analogue Strap Material: Ceramics Strap Colour: Black Case width [mm]: 45





Guess X84003G5S men's watch

Guess X85003G2S men's watch

Display Type: Analogue Strap Material: Real leather Strap Colour: Black Case width [mm]: 44

BUY NOW