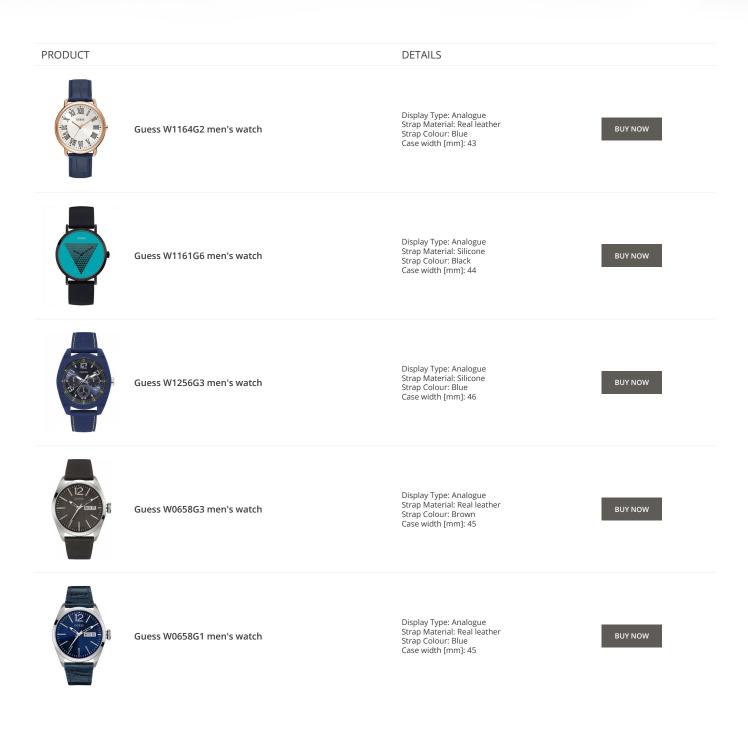

#### Guess watches for men Catalog

PRODUCT

DETAILS

Guess X85009G1S ladies' watch

Display Type: Analogue Strap Material: Ceramics Strap Colour: White Case width [mm]: 44

Display Type: Analogue Strap Material: Ceramics Strap Colour: Black Case width [mm]: 45

Guess X84003G5S men's watch

Guess X85003G2S men's watch

Display Type: Analogue Strap Material: Real leather Strap Colour: Black Case width [mm]: 44

BUY NOW