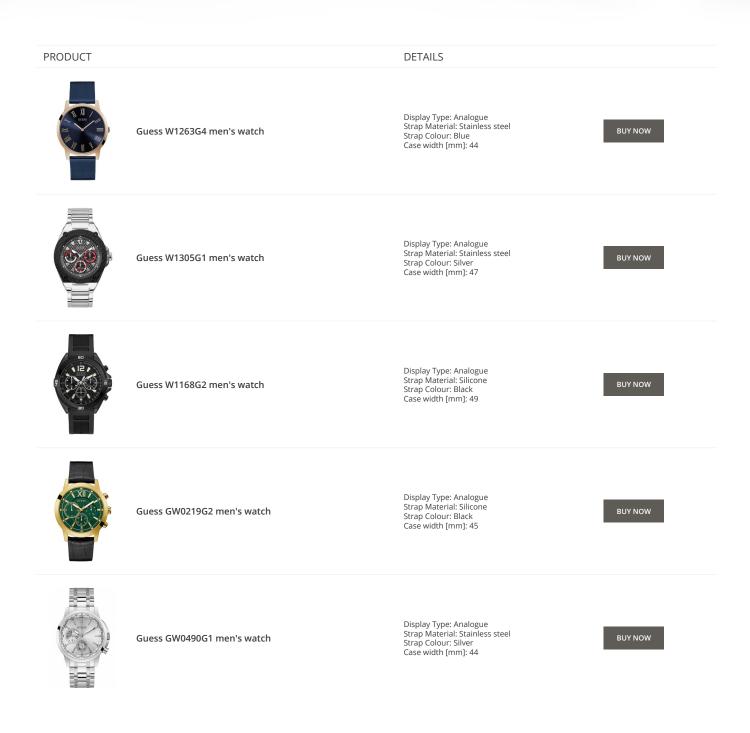

#### Guess watches for men Catalog

PRODUCT

DETAILS

Guess X85009G1S ladies' watch

Display Type: Analogue Strap Material: Ceramics Strap Colour: White Case width [mm]: 44

Display Type: Analogue Strap Material: Ceramics Strap Colour: Black Case width [mm]: 45

Guess X84003G5S men's watch

Guess X85003G2S men's watch

Display Type: Analogue Strap Material: Real leather Strap Colour: Black Case width [mm]: 44

BUY NOW