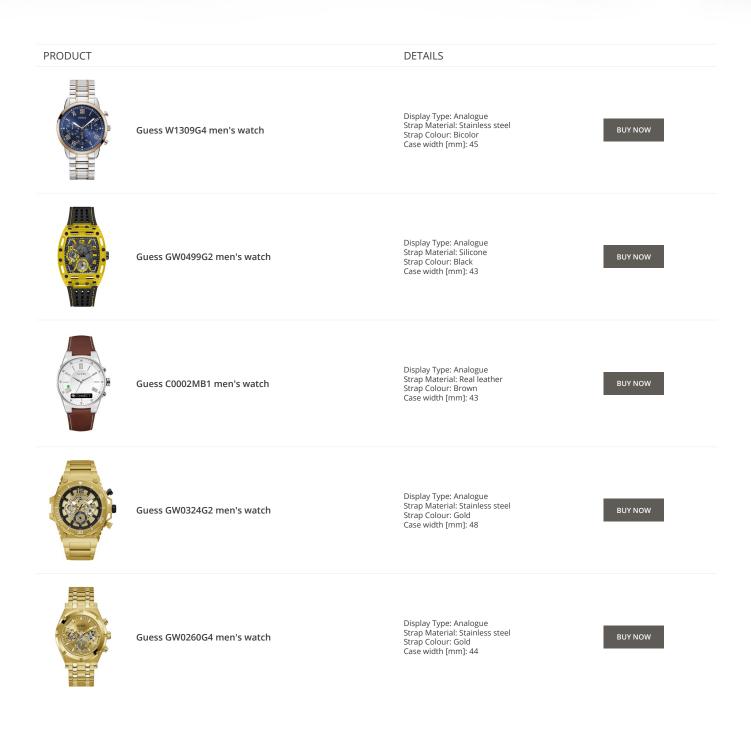

Guess watches for men Catalog

# GUESS

ONLINE CATALOG

This document contains our exclusive collection of Guess watches for men. All our products are original. We at the DIALANDO<sup>®</sup> watch store are committed to helping you find the perfect watch. https://www.dialando.pl/

PRODUCT



Guess V1011M2 men's watch

Guess W65014L4 ladies' watch

Display Type: Analogue Strap Material: Textile Strap Colour: Black Case width [mm]: 42

DETAILS

BUY NOW

BUY NOW



Guess W1164G1 men's watch

Display Type: Analogue Strap Material: Real leather Strap Colour: Brown Case width [mm]: 43

Display Type: Analogue Strap Material: Real leather

Strap Colour: Blue Case width [mm]: 40

BUY NOW

© DIALANDO® Aphrodonis Media Group Ltd































































#### Guess watches for men Catalog

PRODUCT

DETAILS



Guess X85009G1S ladies' watch

Display Type: Analogue Strap Material: Ceramics Strap Colour: White Case width [mm]: 44

Display Type: Analogue Strap Material: Ceramics Strap Colour: Black Case width [mm]: 45





Guess X84003G5S men's watch

Guess X85003G2S men's watch

Display Type: Analogue Strap Material: Real leather Strap Colour: Black Case width [mm]: 44

BUY NOW