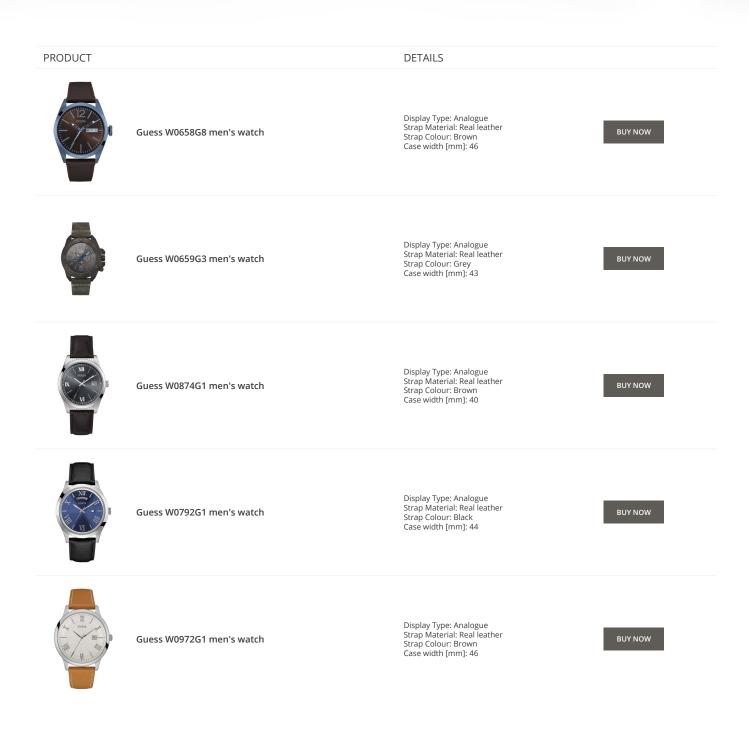

#### Guess watches for men Catalog

PRODUCT

DETAILS

Guess X85009G1S ladies' watch

Display Type: Analogue Strap Material: Ceramics Strap Colour: White Case width [mm]: 44

Display Type: Analogue Strap Material: Ceramics Strap Colour: Black Case width [mm]: 45

Guess X84003G5S men's watch

Guess X85003G2S men's watch

Display Type: Analogue Strap Material: Real leather Strap Colour: Black Case width [mm]: 44

BUY NOW