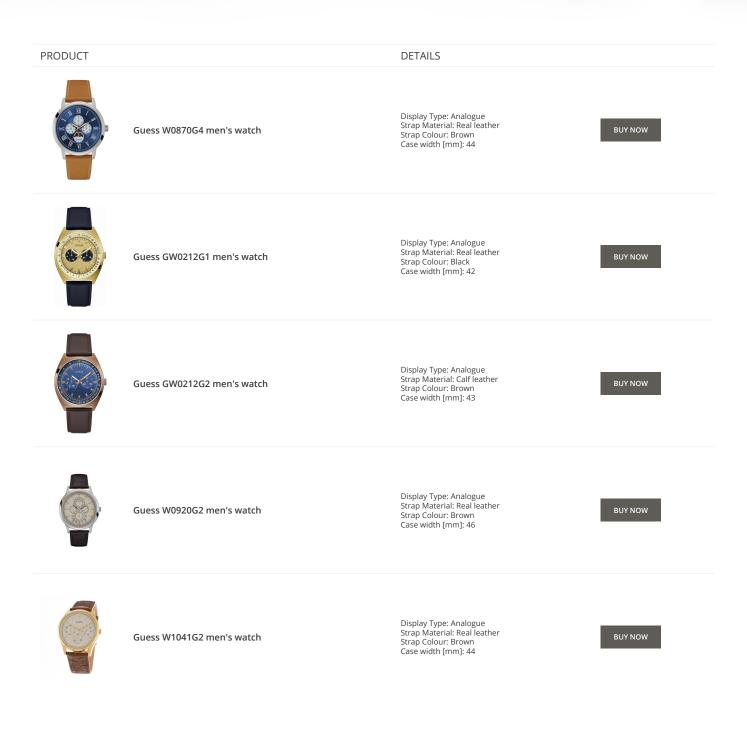

Guess watches for men Catalog

# GUESS

ONLINE CATALOG

This document contains our exclusive collection of Guess watches for men. All our products are original. We at the DIALANDO<sup>®</sup> watch store are committed to helping you find the perfect watch. https://www.dialando.pl/

PRODUCT



Guess V1011M2 men's watch

Guess W65014L4 ladies' watch

Display Type: Analogue Strap Material: Textile Strap Colour: Black Case width [mm]: 42

DETAILS

BUY NOW

BUY NOW



Guess W1164G1 men's watch

Display Type: Analogue Strap Material: Real leather Strap Colour: Brown Case width [mm]: 43

Display Type: Analogue Strap Material: Real leather

Strap Colour: Blue Case width [mm]: 40

BUY NOW

© DIALANDO® Aphrodonis Media Group Ltd































































#### Guess watches for men Catalog

PRODUCT

DETAILS



Guess X85009G1S ladies' watch

Display Type: Analogue Strap Material: Ceramics Strap Colour: White Case width [mm]: 44

Display Type: Analogue Strap Material: Ceramics Strap Colour: Black Case width [mm]: 45





Guess X84003G5S men's watch

Guess X85003G2S men's watch

Display Type: Analogue Strap Material: Real leather Strap Colour: Black Case width [mm]: 44

BUY NOW