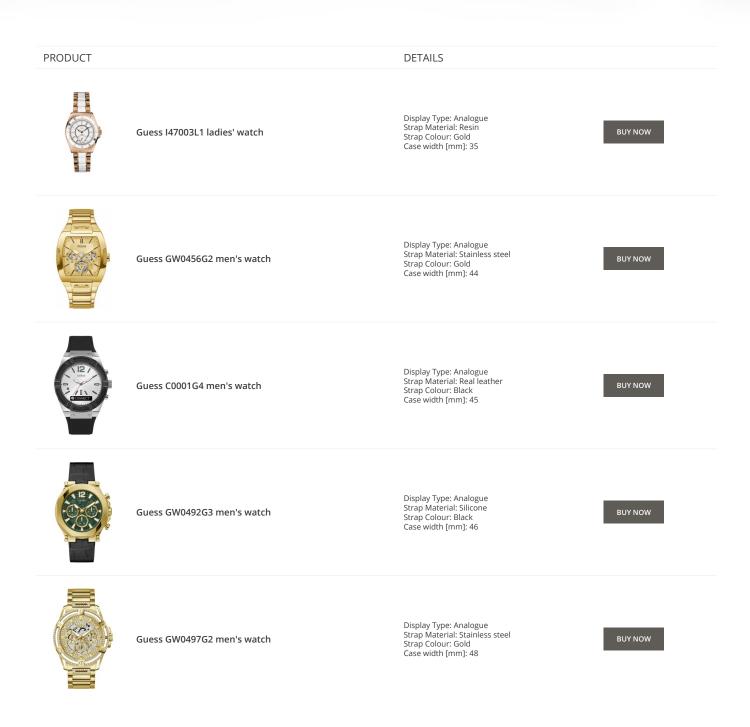

Guess watches for men Catalog

# GUESS

ONLINE CATALOG

This document contains our exclusive collection of Guess watches for men. All our products are original. We at the DIALANDO<sup>®</sup> watch store are committed to helping you find the perfect watch. https://www.dialando.pl/

PRODUCT



Guess V1011M2 men's watch

Guess W65014L4 ladies' watch

Display Type: Analogue Strap Material: Textile Strap Colour: Black Case width [mm]: 42

DETAILS

BUY NOW

BUY NOW



Guess W1164G1 men's watch

Display Type: Analogue Strap Material: Real leather Strap Colour: Brown Case width [mm]: 43

Display Type: Analogue Strap Material: Real leather

Strap Colour: Blue Case width [mm]: 40

BUY NOW

© DIALANDO® Aphrodonis Media Group Ltd































































#### Guess watches for men Catalog

PRODUCT

DETAILS



Guess X85009G1S ladies' watch

Display Type: Analogue Strap Material: Ceramics Strap Colour: White Case width [mm]: 44

Display Type: Analogue Strap Material: Ceramics Strap Colour: Black Case width [mm]: 45





Guess X84003G5S men's watch

Guess X85003G2S men's watch

Display Type: Analogue Strap Material: Real leather Strap Colour: Black Case width [mm]: 44

BUY NOW