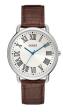

PRODUCT

Guess V1011M2 men's watch

Guess W65014L4 ladies' watch

Display Type: Analogue Strap Material: Textile Strap Colour: Black Case width [mm]: 42

DETAILS

BUY NOW

BUY NOW

Guess W1164G1 men's watch

Display Type: Analogue Strap Material: Real leather Strap Colour: Brown Case width [mm]: 43

Display Type: Analogue Strap Material: Real leather

Strap Colour: Blue Case width [mm]: 40

BUY NOW

© DIALANDO® Aphrodonis Media Group Ltd