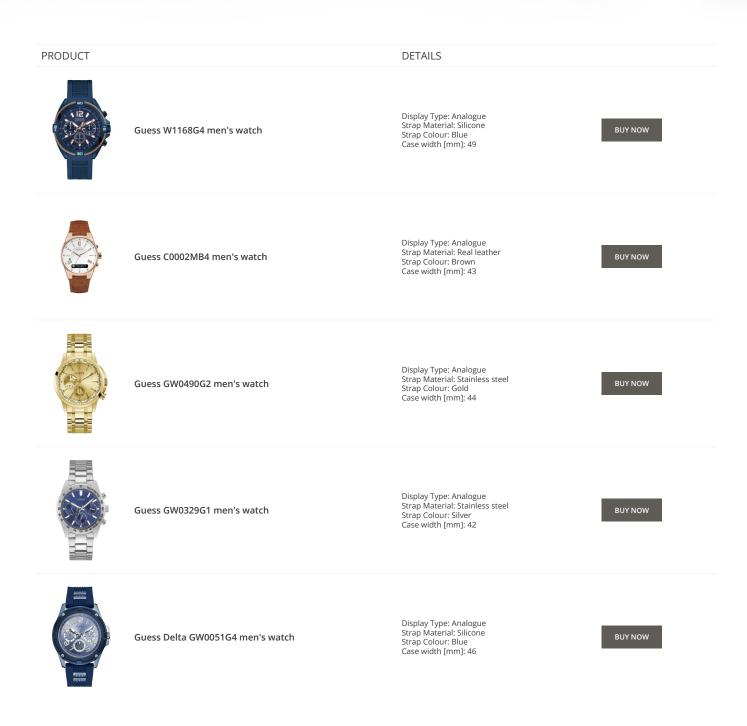

PRODUCT

Guess V1011M2 men's watch

Guess W65014L4 ladies' watch

Display Type: Analogue Strap Material: Textile Strap Colour: Black Case width [mm]: 42

DETAILS

BUY NOW

BUY NOW

Guess W1164G1 men's watch

Display Type: Analogue Strap Material: Real leather Strap Colour: Brown Case width [mm]: 43

Display Type: Analogue Strap Material: Real leather

Strap Colour: Blue Case width [mm]: 40

BUY NOW

© DIALANDO® Aphrodonis Media Group Ltd