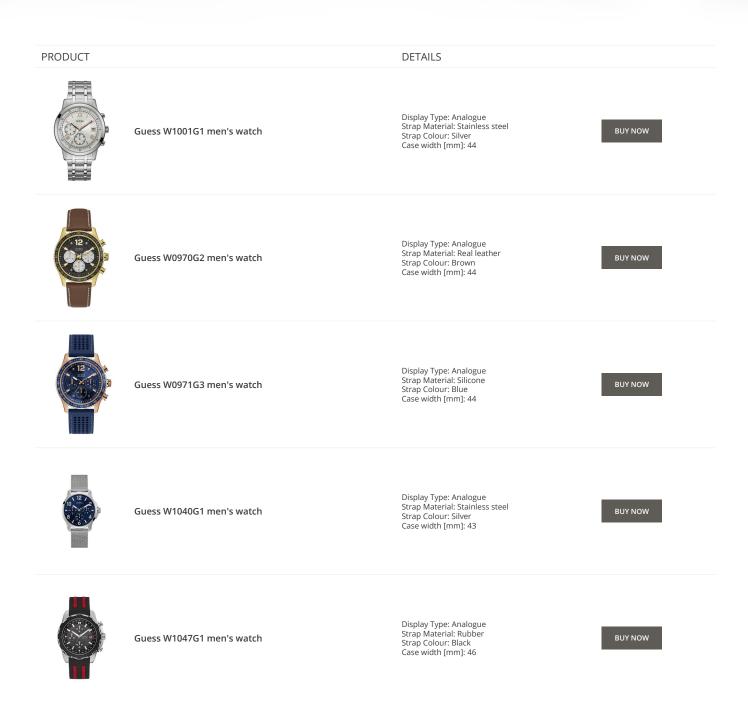

Guess watches for men Catalog

# GUESS

ONLINE CATALOG

This document contains our exclusive collection of Guess watches for men. All our products are original. We at the DIALANDO<sup>®</sup> watch store are committed to helping you find the perfect watch. https://www.dialando.pl/

PRODUCT



Guess V1011M2 men's watch

Guess W65014L4 ladies' watch

Display Type: Analogue Strap Material: Textile Strap Colour: Black Case width [mm]: 42

DETAILS

BUY NOW

BUY NOW



Guess W1164G1 men's watch

Display Type: Analogue Strap Material: Real leather Strap Colour: Brown Case width [mm]: 43

Display Type: Analogue Strap Material: Real leather

Strap Colour: Blue Case width [mm]: 40

BUY NOW

© DIALANDO® Aphrodonis Media Group Ltd































































#### Guess watches for men Catalog

PRODUCT

DETAILS



Guess X85009G1S ladies' watch

Display Type: Analogue Strap Material: Ceramics Strap Colour: White Case width [mm]: 44

Display Type: Analogue Strap Material: Ceramics Strap Colour: Black Case width [mm]: 45





Guess X84003G5S men's watch

Guess X85003G2S men's watch

Display Type: Analogue Strap Material: Real leather Strap Colour: Black Case width [mm]: 44

BUY NOW