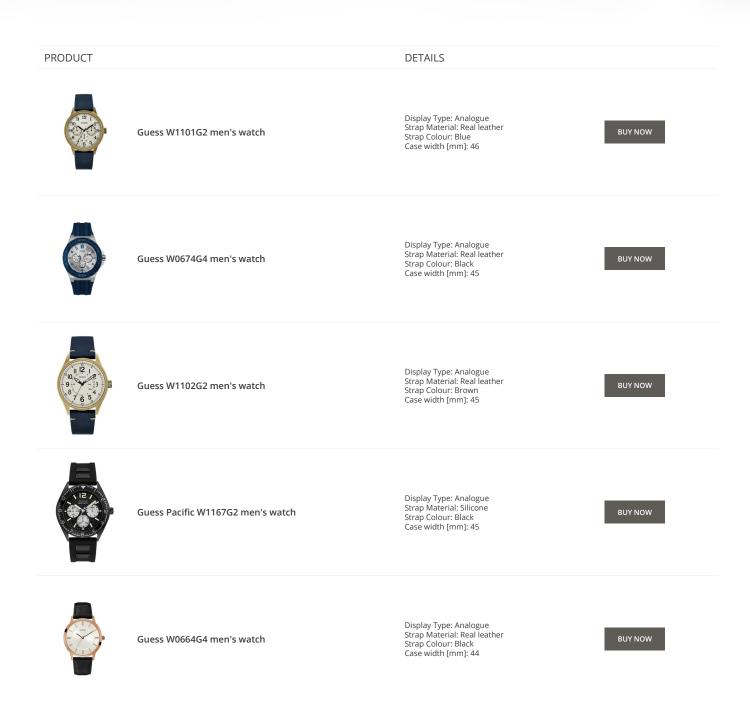

PRODUCT

Guess V1011M2 men's watch

Guess W65014L4 ladies' watch

Display Type: Analogue Strap Material: Textile Strap Colour: Black Case width [mm]: 42

DETAILS

BUY NOW

BUY NOW

Guess W1164G1 men's watch

Display Type: Analogue Strap Material: Real leather Strap Colour: Brown Case width [mm]: 43

Display Type: Analogue Strap Material: Real leather

Strap Colour: Blue Case width [mm]: 40

BUY NOW

© DIALANDO® Aphrodonis Media Group Ltd