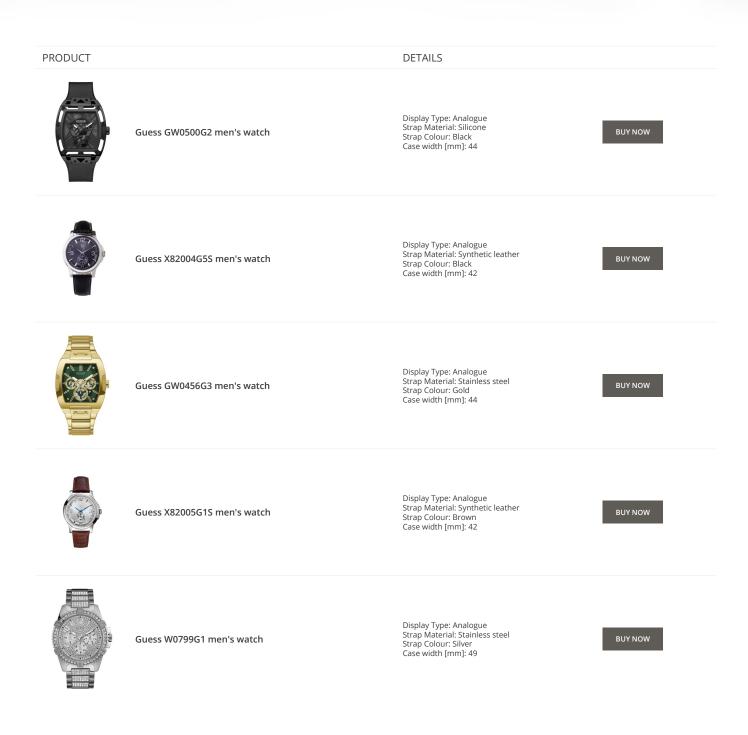

Guess watches for men Catalog

# GUESS

ONLINE CATALOG

This document contains our exclusive collection of Guess watches for men. All our products are original. We at the DIALANDO<sup>®</sup> watch store are committed to helping you find the perfect watch. https://www.dialando.pl/

PRODUCT



Guess V1011M2 men's watch

Guess W65014L4 ladies' watch

Display Type: Analogue Strap Material: Textile Strap Colour: Black Case width [mm]: 42

DETAILS

BUY NOW

BUY NOW



Guess W1164G1 men's watch

Display Type: Analogue Strap Material: Real leather Strap Colour: Brown Case width [mm]: 43

Display Type: Analogue Strap Material: Real leather

Strap Colour: Blue Case width [mm]: 40

BUY NOW

© DIALANDO® Aphrodonis Media Group Ltd































































#### Guess watches for men Catalog

PRODUCT

DETAILS



Guess X85009G1S ladies' watch

Display Type: Analogue Strap Material: Ceramics Strap Colour: White Case width [mm]: 44

Display Type: Analogue Strap Material: Ceramics Strap Colour: Black Case width [mm]: 45





Guess X84003G5S men's watch

Guess X85003G2S men's watch

Display Type: Analogue Strap Material: Real leather Strap Colour: Black Case width [mm]: 44

BUY NOW