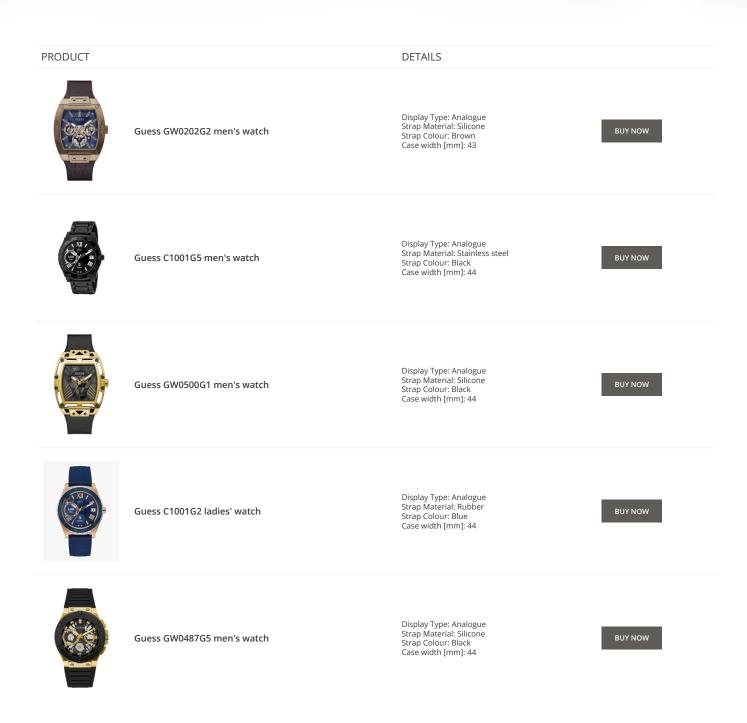

Guess watches for men Catalog

# GUESS

ONLINE CATALOG

This document contains our exclusive collection of Guess watches for men. All our products are original. We at the DIALANDO<sup>®</sup> watch store are committed to helping you find the perfect watch. https://www.dialando.pl/

PRODUCT



Guess V1011M2 men's watch

Guess W65014L4 ladies' watch

Display Type: Analogue Strap Material: Textile Strap Colour: Black Case width [mm]: 42

DETAILS

BUY NOW

BUY NOW



Guess W1164G1 men's watch

Display Type: Analogue Strap Material: Real leather Strap Colour: Brown Case width [mm]: 43

Display Type: Analogue Strap Material: Real leather

Strap Colour: Blue Case width [mm]: 40

BUY NOW

© DIALANDO® Aphrodonis Media Group Ltd































































#### Guess watches for men Catalog

PRODUCT

DETAILS



Guess X85009G1S ladies' watch

Display Type: Analogue Strap Material: Ceramics Strap Colour: White Case width [mm]: 44

Display Type: Analogue Strap Material: Ceramics Strap Colour: Black Case width [mm]: 45





Guess X84003G5S men's watch

Guess X85003G2S men's watch

Display Type: Analogue Strap Material: Real leather Strap Colour: Black Case width [mm]: 44

BUY NOW