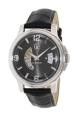

Guess X84003G5S men's watch

Guess X85003G2S men's watch

Display Type: Analogue Strap Material: Real leather Strap Colour: Black Case width [mm]: 44

BUY NOW