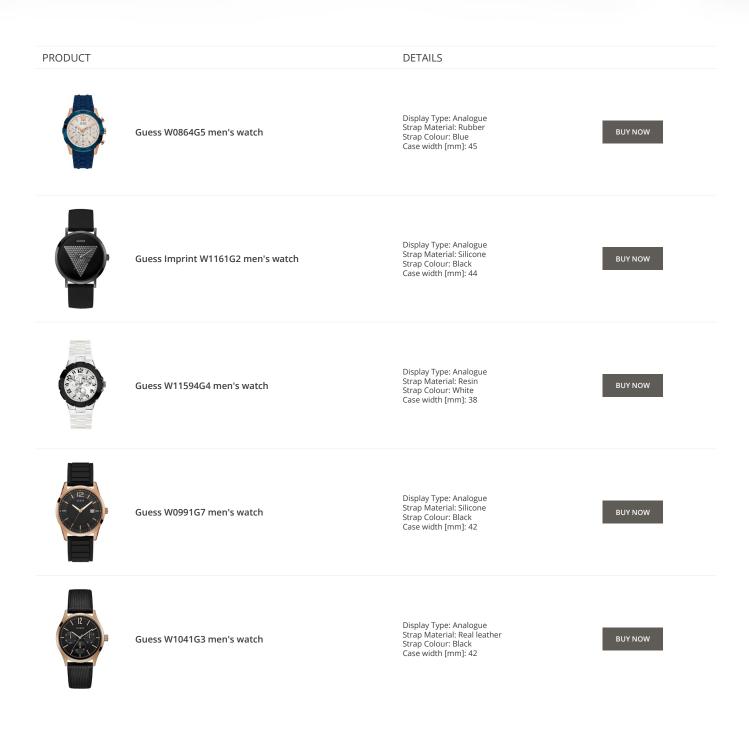

Guess watches for men Catalog

# GUESS

ONLINE CATALOG

This document contains our exclusive collection of Guess watches for men. All our products are original. We at the DIALANDO<sup>®</sup> watch store are committed to helping you find the perfect watch. https://www.dialando.pl/

PRODUCT



Guess V1011M2 men's watch

Guess W65014L4 ladies' watch

Display Type: Analogue Strap Material: Textile Strap Colour: Black Case width [mm]: 42

DETAILS

BUY NOW

BUY NOW



Guess W1164G1 men's watch

Display Type: Analogue Strap Material: Real leather Strap Colour: Brown Case width [mm]: 43

Display Type: Analogue Strap Material: Real leather

Strap Colour: Blue Case width [mm]: 40

BUY NOW

© DIALANDO® Aphrodonis Media Group Ltd































































#### Guess watches for men Catalog

PRODUCT

DETAILS



Guess X85009G1S ladies' watch

Display Type: Analogue Strap Material: Ceramics Strap Colour: White Case width [mm]: 44

Display Type: Analogue Strap Material: Ceramics Strap Colour: Black Case width [mm]: 45





Guess X84003G5S men's watch

Guess X85003G2S men's watch

Display Type: Analogue Strap Material: Real leather Strap Colour: Black Case width [mm]: 44

BUY NOW