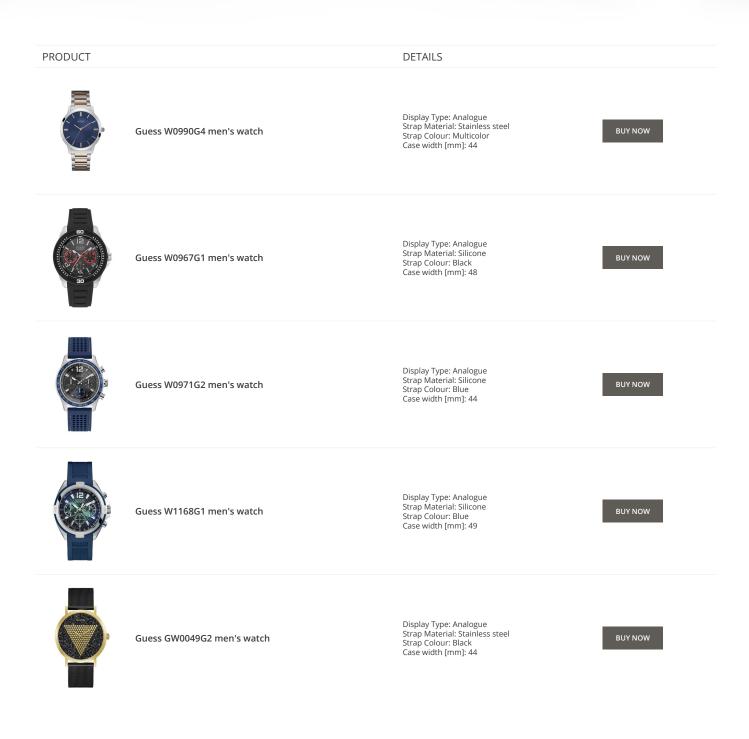

PRODUCT

Guess V1011M2 men's watch

Guess W65014L4 ladies' watch

Display Type: Analogue Strap Material: Textile Strap Colour: Black Case width [mm]: 42

DETAILS

BUY NOW

BUY NOW

Guess W1164G1 men's watch

Display Type: Analogue Strap Material: Real leather Strap Colour: Brown Case width [mm]: 43

Display Type: Analogue Strap Material: Real leather

Strap Colour: Blue Case width [mm]: 40

BUY NOW

© DIALANDO® Aphrodonis Media Group Ltd