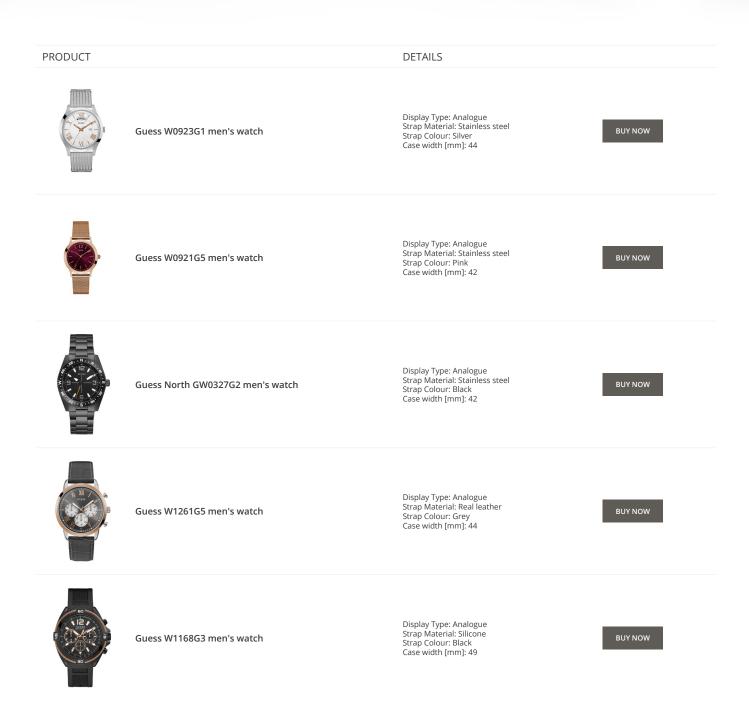

Guess watches for men Catalog

# GUESS

ONLINE CATALOG

This document contains our exclusive collection of Guess watches for men. All our products are original. We at the DIALANDO<sup>®</sup> watch store are committed to helping you find the perfect watch. https://www.dialando.pl/

PRODUCT



Guess V1011M2 men's watch

Guess W65014L4 ladies' watch

Display Type: Analogue Strap Material: Textile Strap Colour: Black Case width [mm]: 42

DETAILS

BUY NOW

BUY NOW



Guess W1164G1 men's watch

Display Type: Analogue Strap Material: Real leather Strap Colour: Brown Case width [mm]: 43

Display Type: Analogue Strap Material: Real leather

Strap Colour: Blue Case width [mm]: 40

BUY NOW

© DIALANDO® Aphrodonis Media Group Ltd































































#### Guess watches for men Catalog

PRODUCT

DETAILS



Guess X85009G1S ladies' watch

Display Type: Analogue Strap Material: Ceramics Strap Colour: White Case width [mm]: 44

Display Type: Analogue Strap Material: Ceramics Strap Colour: Black Case width [mm]: 45





Guess X84003G5S men's watch

Guess X85003G2S men's watch

Display Type: Analogue Strap Material: Real leather Strap Colour: Black Case width [mm]: 44

BUY NOW