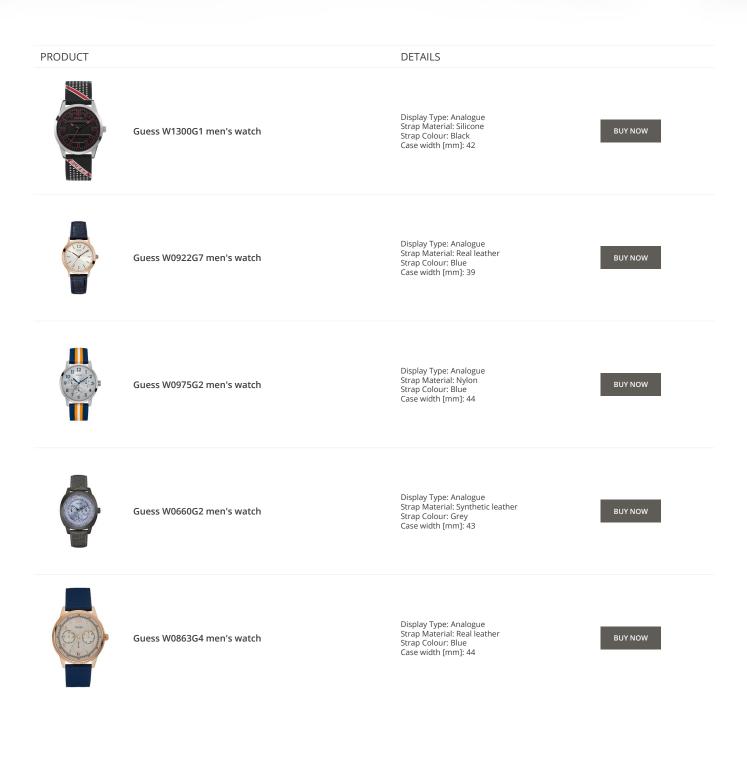

PRODUCT

Guess V1011M2 men's watch

Guess W65014L4 ladies' watch

Display Type: Analogue Strap Material: Textile Strap Colour: Black Case width [mm]: 42

DETAILS

BUY NOW

BUY NOW

Guess W1164G1 men's watch

Display Type: Analogue Strap Material: Real leather Strap Colour: Brown Case width [mm]: 43

Display Type: Analogue Strap Material: Real leather

Strap Colour: Blue Case width [mm]: 40

BUY NOW

© DIALANDO® Aphrodonis Media Group Ltd