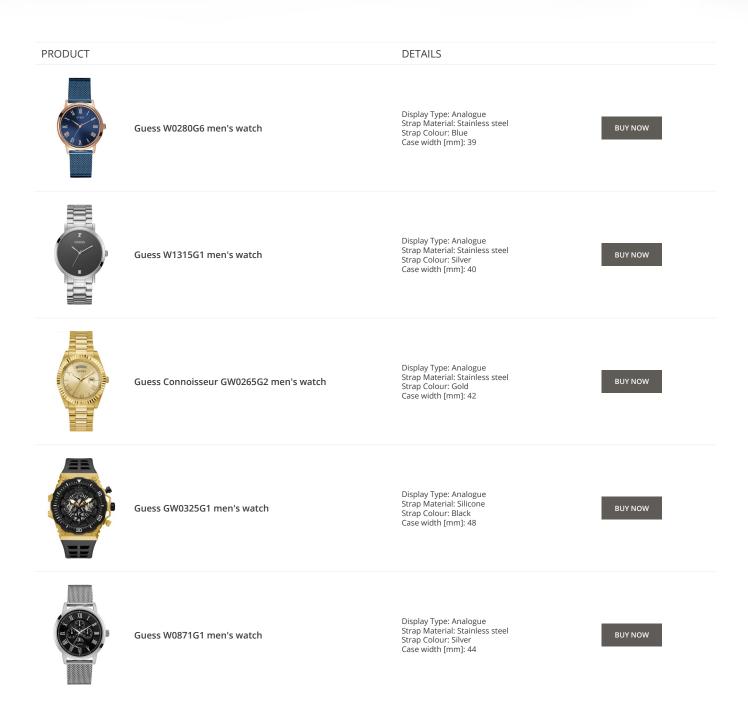

PRODUCT

Guess V1011M2 men's watch

Guess W65014L4 ladies' watch

Display Type: Analogue Strap Material: Textile Strap Colour: Black Case width [mm]: 42

DETAILS

BUY NOW

BUY NOW

Guess W1164G1 men's watch

Display Type: Analogue Strap Material: Real leather Strap Colour: Brown Case width [mm]: 43

Display Type: Analogue Strap Material: Real leather

Strap Colour: Blue Case width [mm]: 40

BUY NOW

© DIALANDO® Aphrodonis Media Group Ltd