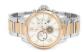

BUY NOW

Gc Y08008G1 men's watch

Display Type: Analogue Strap Material: Stainless steel Strap Colour: Silver Case width [mm]: 42

BUY NOW