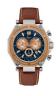

BUY NOW

Gc X60016G1S men's watch

Display Type: Analogue Strap Material: Real leather Strap Colour: Brown Case width [mm]: 40

BUY NOW

Gc Y02010G7 men's watch

Display Type: Analogue Strap Material: Rubber Strap Colour: Blue Case width [mm]: 45