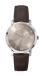

Display Type: Analogue Strap Material: Real leather Strap Colour: Brown Case width [mm]: 44

**BUY NOW**