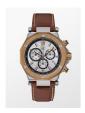

### Gc watches for men Catalog

PRODUCT

**DETAILS** 

Gc X72035G1S men's watch

Display Type: Analogue Strap Material: Real leather Strap Colour: Brown Case width [mm]: 43

**BUY NOW** 

Gc X10005G7S men's watch

Display Type: Analogue Strap Material: Real leather Strap Colour: Brown Case width [mm]: 44

**BUY NOW**