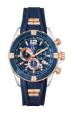

#### Gc watches for men Catalog

PRODUCT DETAILS

Gc 45005G1 men's watch

Display Type: Analogue Strap Material: Rubber Strap Colour: Black Case width [mm]: 42

BUY NOW

Gc Y24001G7 men's watch

Display Type: Analogue Strap Material: Real leather Strap Colour: Blue Case width [mm]: 44