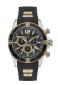

BUY NOW

Gc X83005G1S men's watch

Display Type: Analogue Strap Material: Real leather Strap Colour: Brown Case width [mm]: 43

BUY NOW