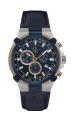

BUY NOW

Gc X60016G1S men's watch

Display Type: Analogue Strap Material: Real leather Strap Colour: Brown Case width [mm]: 40

BUY NOW

Gc Y02010G7 men's watch

Display Type: Analogue Strap Material: Rubber Strap Colour: Blue Case width [mm]: 45