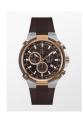

### Gc watches for men Catalog

PRODUCT

**DETAILS** 

Gc X72035G1S men's watch

Display Type: Analogue Strap Material: Real leather Strap Colour: Brown Case width [mm]: 43

**BUY NOW** 

Gc X10005G7S men's watch

Display Type: Analogue Strap Material: Real leather Strap Colour: Brown Case width [mm]: 44

**BUY NOW**