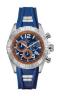

BUY NOW

Gc Y24004G4 men's watch

Display Type: Analogue Strap Material: Silicone Strap Colour: Brown Case width [mm]: 44

BUY NOW

Gc Y02009G7 men's watch

Display Type: Analogue Strap Material: Silicone Strap Colour: Blue Case width [mm]: 44