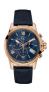

BUY NOW

Gc Y24004G4 men's watch

Display Type: Analogue Strap Material: Silicone Strap Colour: Brown Case width [mm]: 44

BUY NOW

Gc Y02009G7 men's watch

Display Type: Analogue Strap Material: Silicone Strap Colour: Blue Case width [mm]: 44