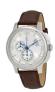

BUY NOW

Gc X60016G1S men's watch

Display Type: Analogue Strap Material: Real leather Strap Colour: Brown Case width [mm]: 40

BUY NOW

Gc Y02010G7 men's watch

Display Type: Analogue Strap Material: Rubber Strap Colour: Blue Case width [mm]: 45