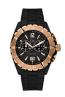

https://www.dialando.pl/

| PRODUCT |                          | DETAILS                                                                                              |         |
|---------|--------------------------|------------------------------------------------------------------------------------------------------|---------|
|         | Gc X60019G1S men's watch | Display Type: Analogue<br>Strap Material: Real leather<br>Strap Colour: Brown<br>Case width [mm]: 40 | BUY NOW |
|         | Gc Y36004G7 men's watch  | Display Type: Analogue<br>Strap Material: Silicone<br>Strap Colour: Blue<br>Case width [mm]: 44      | BUY NOW |
|         | Gc Y36002G2 men's watch  | Display Type: Analogue<br>Strap Material: Silicone<br>Strap Colour: Black<br>Case width [mm]: 44     | BUY NOW |